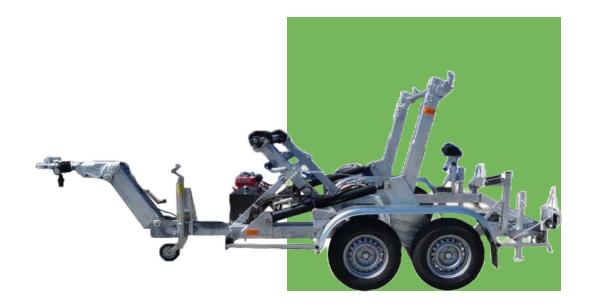

**CABLE TRAILER** 

## F10.75.1M

Powered trailer suitable for transporting and unrolling cable reels weighing up to 7.5 tons

## **SPECIFICATION**

| DIMENSIONS            | 5,64x2,50x1,75 m |
|-----------------------|------------------|
| TOTAL WEIGHT (loaded) | 3500 kg          |
| MAX. SPOOL DIAMETER   | 3200 mm          |
| MAX SPOOL WIDTH       | 1700 mm          |
| TRAILER WEIGHT        | 2200 kg          |
| MAX. LOAD CAPACITY    | 5300 kg          |

## STANDARD EQUIPMENT:

- 2 AL-KO braked axles of the Neidhartd type with a load capacity of 3750 kg each
- Tubeless wheels in size 195R14C
- Overrun device with DIN eyelet hitch
- Drawbar with AL-KO variable coupling height
- Structure made of closed steel profiles, welded and hotdip galvanized
- Drum stand retracted by two hydraulic cylinders, controlled by an automatic pump
- 2 hydraulic cylinders
- Stand with manual winch for drum pressing
- Honda engine with hydraulic power unit
- Additional hand pump for lifting and lowering.
- Speed control and spool rotation control in both directions
- Traffic and marker lamps with LED technology.
- Rear beam removable, tilting for loading
- Plastic tool box 40l