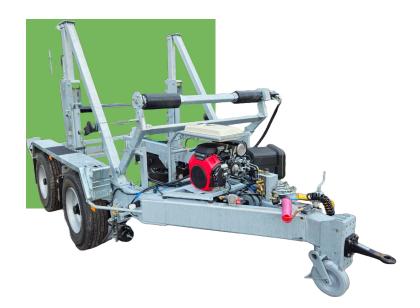

# F10.140.2M

Trailer with hydraulic drive adapted for transporting, lifting and unrolling cable spools with GVW of 14 tons

#### **SPECIFICATION**

| DIMENSIONS                 | 5,40x2,25x2,00 m |
|----------------------------|------------------|
| MAXIMUM PERMISSIBLE WEIGHT | 14 000 kg        |
| MAX SPOOL DIAMETER         | 2800 mm          |
| MAX SPOOL WIDTH            | 1600 mm          |
| TRAILER WEIGHT             | 3500 kg          |
| MAX LOAD                   | 10500 kg         |

## STANDARD EQUIPMENT:

- Air brake
- Electrical installation LED lights (12V 24V)
- Honda GX630 engine with electric ignition
- Chocks (2 pcs.)
- Towing eye DIN 40 mm
- 195 R 14C wheels (4 pcs.)
- Suspension on 4 half-shafts
- Hydraulic control enclosed in a box
- Coil rotation control
- Additional drum protection
- Front and rear supports