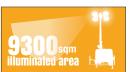

| Dimensions & weight | Dimensions min (mm) |        |                |                        | Dimensions max(mm) |     |                     |                        | Total weight (kg)    |                          |                            |
|---------------------|---------------------|--------|----------------|------------------------|--------------------|-----|---------------------|------------------------|----------------------|--------------------------|----------------------------|
|                     | 1830x1370x256       | xH)    |                | 2320x2570x8000 (LxWxH) |                    |     | 706                 |                        |                      |                          |                            |
| Floodlights         | Туре                |        | Power (each)   |                        | Floodlights number |     | Illum               | Illuminated area (sqm) |                      |                          |                            |
|                     | LED                 |        | 320W           |                        | 4                  |     | 9300                | 9300                   |                      |                          |                            |
| Mast                | Lifting method Ma   |        | Max Height     |                        | Max Wind Speed     |     | Rotatio             | Rotation               |                      | Options                  |                            |
|                     | Manual              |        | 8 m            |                        | 80 km/h            |     | 340°                |                        |                      | Homologated road trailer |                            |
| Alternator          | Model               | Fre    | Frequency (Hz) |                        | sulation class Deg |     | egree of protection |                        | Single phase voltage |                          | Auxiliary outlets          |
|                     | Synchronous         | 50     | 50             |                        | Н                  |     | IP 23               |                        | 3,5kVA - 230V        |                          | 1 kVA                      |
| Engine              | Model               | Fuel   | r.p.m.         |                        | Tank capacity (I   | ) C | Consumption (I/     |                        | n) Running time      |                          | Noise level<br>dB(A) at 7m |
|                     | Kubota Z482*        | Diesel | esel 1500      |                        | 80                 |     | 0,55                |                        | 14                   | 5 h                      | 65                         |