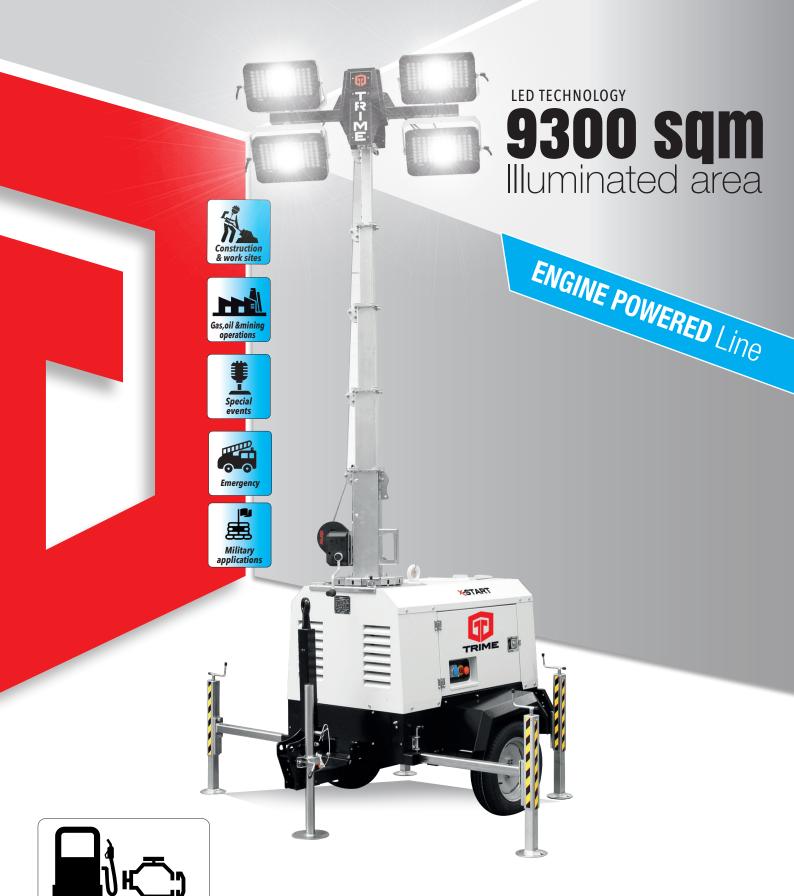

Operation: **ENGINE POWERED** fuel tank capacity 80 litres **Kubota Z482** 

4x320W - LED - 8M

## **ENGINE POWERED** Line

## **FEATURES**

- Multi-directionally adjustable and tiltable floodlights
- 7 sections vertical tower 8 m, 340° rotatable
- Galvanized metalworks
- 80 µm powder coating
- Central lifting eye, forklift pockets for effective handling
- Plug & play, colour coded cables and connectors
- Guided main coiled cable to avoid damage during tower operation
- Control panel alarms for engine protection and fuel level indicator
- Circuit breaker for electrical protection against overload
- External emergency stop button
- Certified wind stability up tp 80 km/h
- 5 height adjustable stabilizers
- On board levels for guidance during stabilization

| Dimensions & weight | Dimensions min (mm) |        |                |                        | Dimensions max(mm) |     |                     |                        | Total weight (kg)    |                          |                            |
|---------------------|---------------------|--------|----------------|------------------------|--------------------|-----|---------------------|------------------------|----------------------|--------------------------|----------------------------|
|                     | 1830x1370x256       | xH)    |                | 2320x2570x8000 (LxWxH) |                    |     | 706                 |                        |                      |                          |                            |
| Floodlights         | Туре                |        | Power (each)   |                        | Floodlights number |     | Illum               | Illuminated area (sqm) |                      |                          |                            |
|                     | LED                 |        | 320W           |                        | 4                  |     | 9300                | 9300                   |                      |                          |                            |
| Mast                | Lifting method Ma   |        | Max Height     |                        | Max Wind Speed     |     | Rotatio             | Rotation               |                      | Options                  |                            |
|                     | Manual              |        | 8 m            |                        | 80 km/h            |     | 340°                |                        |                      | Homologated road trailer |                            |
| Alternator          | Model               | Fre    | Frequency (Hz) |                        | sulation class Deg |     | egree of protection |                        | Single phase voltage |                          | Auxiliary outlets          |
|                     | Synchronous         | 50     | 50             |                        | Н                  |     | IP 23               |                        | 3,5kVA - 230V        |                          | 1 kVA                      |
| Engine              | Model               | Fuel   | r.p.m.         |                        | Tank capacity (I   | ) C | Consumption (I/     |                        | n) Running time      |                          | Noise level<br>dB(A) at 7m |
|                     | Kubota Z482*        | Diesel | esel 1500      |                        | 80                 |     | 0,55                |                        | 14                   | 5 h                      | 65                         |