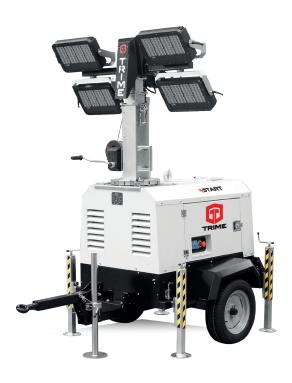

## **FEATURES**

- Multi-directionally adjustable and tiltable floodlights
- 7 sections vertical tower 8 m, 340° rotatable
- Galvanized metalworks
- 80 µm powder coating
- Central lifting eye, forklift pockets for effective handling
- Plug & play, colour coded cables and connectors
- Guided main coiled cable to avoid damage during tower operation
- Control panel alarms for engine protection and fuel level indicator
- Circuit breaker for electrical protection against overload
- External emergency stop button
- Certified wind stability up tp 80 km/h
- 5 height adjustable stabilizers
- On board levels for guidance during stabilization

| Dimensions & weight | Dimensions min (mm) |        |                |                        | Dimensions max(mm) |     |                     |                        | Total weight (kg)    |                          |                            |
|---------------------|---------------------|--------|----------------|------------------------|--------------------|-----|---------------------|------------------------|----------------------|--------------------------|----------------------------|
|                     | 1830x1370x256       | xH)    |                | 2320x2570x8000 (LxWxH) |                    |     | 706                 |                        |                      |                          |                            |
| Floodlights         | Туре                |        | Power (each)   |                        | Floodlights number |     | Illum               | Illuminated area (sqm) |                      |                          |                            |
|                     | LED                 |        | 320W           |                        | 4                  |     | 9300                | 9300                   |                      |                          |                            |
| Mast                | Lifting method Ma   |        | Max Height     |                        | Max Wind Speed     |     | Rotatio             | Rotation               |                      | Options                  |                            |
|                     | Manual              |        | 8 m            |                        | 80 km/h            |     | 340°                |                        |                      | Homologated road trailer |                            |
| Alternator          | Model               | Fre    | Frequency (Hz) |                        | sulation class Deg |     | egree of protection |                        | Single phase voltage |                          | Auxiliary outlets          |
|                     | Synchronous         | 50     | 50             |                        | Н                  |     | IP 23               |                        | 3,5kVA - 230V        |                          | 1 kVA                      |
| Engine              | Model               | Fuel   | r.p.m.         |                        | Tank capacity (I   | ) C | Consumption (I/     |                        | n) Running time      |                          | Noise level<br>dB(A) at 7m |
|                     | Kubota Z482*        | Diesel | esel 1500      |                        | 80                 |     | 0,55                |                        | 14                   | 5 h                      | 65                         |