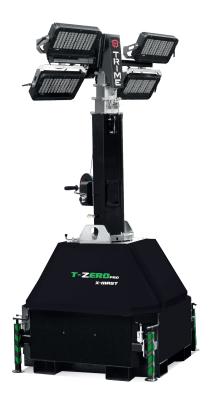

## **FEATURES**

- Multi-directionally adjustable and tiltable floodlights
- 8,5 meters vertical tower, 340° rotatable
- Manual lifting system by winch complete with auto-braking system
- · Galvanized metalworks
- 80 µm powder coating
- Very compact dimensions, up to 22 units per truck
- Sites forklift pockets
- Top and sides forklift pockets for effective handling
- Guided main coiled cable to avoid damage during tower operation
- Circuit breaker for electrical protection against overload
- Certified wind stability up tp 110 km/h
- 4 extendable & height adjustable stabilizers
- Inlet plug and outlet socket to connect in series more units

handling & transportability

EASY

| Dimensions & weight | Dimensions min (mm)    |              |            |                    | Dimensions max(mm)     |               |                        | Total weight (kg) |              |  |
|---------------------|------------------------|--------------|------------|--------------------|------------------------|---------------|------------------------|-------------------|--------------|--|
|                     | 1100x1100x2650 (LxWxH) |              |            |                    | 2360x2360x8500 (LxWxH) |               |                        | 445               |              |  |
| Floodlights         | Туре                   | Power (each) |            | Floodlights number |                        | IP level      | Illuminated area (sqm) |                   | Options      |  |
|                     | Led                    | 320W         |            | 4                  |                        | 65            | 9300                   |                   | Light sensor |  |
| Mast                | Lifting method         |              | Max Height |                    | Max Wind Speed         |               |                        | Rotation          |              |  |
|                     | Manual                 |              | 8,5 m      |                    | 110 km/h               |               |                        | 340°              |              |  |
| Input&output        | Inlet plug             |              |            |                    | Outlet so              | Outlet socket |                        |                   |              |  |
|                     | 16A - 230V             |              |            |                    | 16A - 23               | 16A - 230V    |                        |                   |              |  |