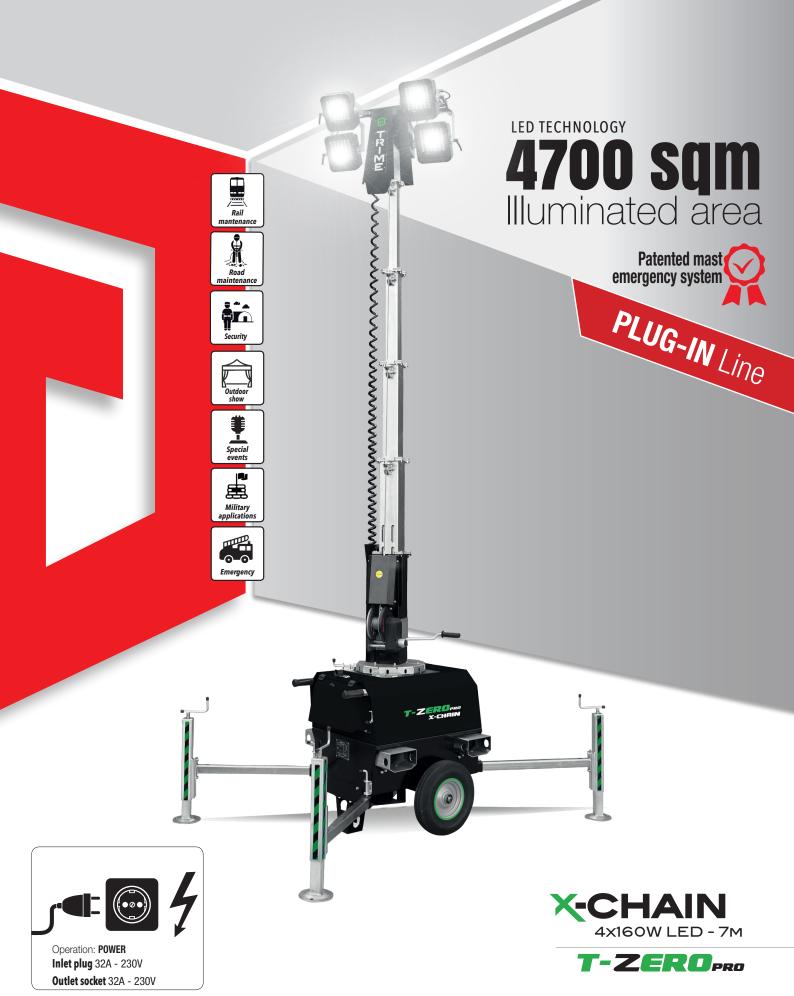

## **PLUG-IN** Line

## **FEATURES**

- Multi-directionally adjustable and tiltable floodlights
- 5 sections vertical tower 7meters, 340° rotatable
- . Manual lifting system by winch complete with auto-braking system
- Galvanized metalworks
- 80 µm powder coating
- Very compact dimensions for easy handling & transportability, up to 33 units per truck
- · Light weight for improved manoeuvrability
- Central lifting eye forklift pockets for effective handling
- Guided main coiled cable to avoid damage during tower operation
- Circuit breaker for electrical protection against overload
- Certified wind stability up tp 110 km/h
- 4 extendable & height adjustable stabilizers
- On board levels for guidance during stabilization
- Patented mast emergency brake which prevents the falling of the mast in case of cable failure
- Winch cover
- Top electrical box protection cover
- 2 Retractable galvanized handles
- Light Sensor as standard feature
- Bolted Central lifting eye

The first lighting tower in the market that has a patented mast emergency brake system to improve safety of the operators on site Registration number: 102017000044431

handling & transportability

illuminated area

| Dimensions & weight | Dimensions min (mm)   |               | Dimensions max(mm)     |                     |                                | Total weight (kg) |
|---------------------|-----------------------|---------------|------------------------|---------------------|--------------------------------|-------------------|
|                     | 1200x800x2340 (LxWxH) |               | 1850x1450x7000 (LxWxH) |                     |                                | 318               |
| Floodlights         | Туре                  | Power (each)  | Floodlights number     | IP level            | Illuminated area (sqm)         |                   |
|                     | Led                   | 160W          | 4                      | 65                  | 4700                           |                   |
| Mast                | Lifting method        | Max Height    | Max Wind Speed         | Rotation            | Patented mast emergency system |                   |
|                     | Manual                | 7 m           | 110 km/h               | 340°                | yes                            |                   |
| Input&output        | Inlet plug            | Outlet socket | Comerci                | Tower lifting metod |                                | Trailer type      |
|                     | 32A - 230V            | 32A - 230V    | General                | Manual              |                                | Hand trolley      |