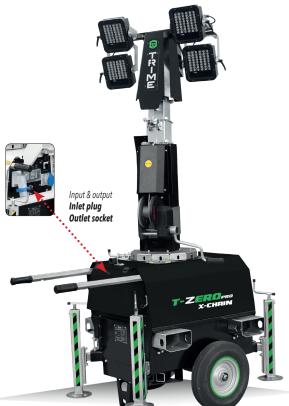

| Dimensions & weight | Dimensions min (mm)   |               | Dimensions max(mm)     |                     |                                | Total weight (kg) |
|---------------------|-----------------------|---------------|------------------------|---------------------|--------------------------------|-------------------|
|                     | 1200x800x2340 (LxWxH) |               | 1850x1450x7000 (LxWxH) |                     |                                | 318               |
| Floodlights         | Туре                  | Power (each)  | Floodlights number     | IP level            | Illuminated area (sqm)         |                   |
|                     | Led                   | 160W          | 4                      | 65                  | 4700                           |                   |
| Mast                | Lifting method        | Max Height    | Max Wind Speed         | Rotation            | Patented mast emergency system |                   |
|                     | Manual                | 7 m           | 110 km/h               | 340°                | yes                            |                   |
| Input&output        | Inlet plug            | Outlet socket | Comerci                | Tower lifting metod |                                | Trailer type      |
|                     | 32A - 230V            | 32A - 230V    | General                | Manual              |                                | Hand trolley      |