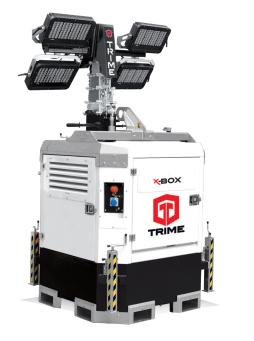

## FEATURES

- Multi-directionally adjustable and tiltable floodlights
- 7 sections hydraulic vertical tower 8,5 m, 340° rotatable
- Standard light sensor for machine power on and off
- Galvanized metalworks
- 80 µm powder coating
- Very compact dimensions, up to 22 units per truck
- Central lifting eye longitudinal and transversal forklift pockets for effective handling
- Plug & play, colour coded cables and connectors
- Guided main coiled cable to avoid damage during tower operation
- Digital control panel and fuel level indicator
- Circuit breaker for electrical protection against overload
- External emergency stop button
- Fully bunded tank, 110%
- Certified wind stability up tp 110 km/h
- 4 extendable & height adjustable stabilizers
- On board levels for guidance during stabilization

| Dimensions & weight | Dimensions min (mm)    |       |                |  | Dimensions max(mm)     |  |                      |          |                   | Total weight (kg)      |            |                            |  |
|---------------------|------------------------|-------|----------------|--|------------------------|--|----------------------|----------|-------------------|------------------------|------------|----------------------------|--|
|                     | 1200x1200x2560 (LxWxH) |       |                |  | 2390x2390x8500 (LxWxH) |  |                      |          | 10                | 1030                   |            |                            |  |
| Floodlights         | Туре                   |       | Power (each)   |  | Floodlights number     |  |                      | Options  |                   | Illuminated area (sqm) |            | area (sqm)                 |  |
|                     | Led                    |       | 320W           |  | 4                      |  |                      | Timer    |                   | 9300                   |            |                            |  |
| Mast                | Lifting method         |       | Max Height     |  | Max Wind Speed         |  |                      | Rotation |                   | Options                |            |                            |  |
|                     | Hydraulic              |       | 8,5 m          |  | 110 km/h               |  | 340°                 |          |                   | Timer                  |            |                            |  |
| Alternator          | Model                  |       | Frequency (Hz) |  | Insulation class       |  | Degree of protection |          | Single phase volt |                        | se voltage | Auxiliary outlets          |  |
|                     | Synchronous            |       | 50             |  | Н                      |  | IP 23                |          | 3,5kVA - 2        |                        | 30V        | 1 kVA                      |  |
| Engine              | Model                  | Fuel  | r.p.m.         |  | Tank capacity (I)      |  | Consumption (I/I     |          | 'h) Runn          |                        | iing time  | Noise level<br>dB(A) at 7m |  |
|                     | Kubota Z482*           | Diese | el 1500        |  | 220                    |  | 0,55                 |          |                   | 400 I                  | 1          | 65                         |  |