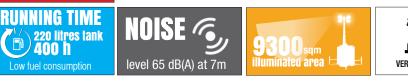

| Dimensions & weight | Dimensions min (mm)    |       |                |  | Dimensions max(mm)     |  |                      |          |                   | Total weight (kg)      |            |                            |  |
|---------------------|------------------------|-------|----------------|--|------------------------|--|----------------------|----------|-------------------|------------------------|------------|----------------------------|--|
|                     | 1200x1200x2560 (LxWxH) |       |                |  | 2390x2390x8500 (LxWxH) |  |                      |          | 10                | 1030                   |            |                            |  |
| Floodlights         | Туре                   |       | Power (each)   |  | Floodlights number     |  |                      | Options  |                   | Illuminated area (sqm) |            | area (sqm)                 |  |
|                     | Led                    |       | 320W           |  | 4                      |  |                      | Timer    |                   | 9300                   |            |                            |  |
| Mast                | Lifting method         |       | Max Height     |  | Max Wind Speed         |  |                      | Rotation |                   | Options                |            |                            |  |
|                     | Hydraulic              |       | 8,5 m          |  | 110 km/h               |  | 340°                 |          |                   | Timer                  |            |                            |  |
| Alternator          | Model                  |       | Frequency (Hz) |  | Insulation class       |  | Degree of protection |          | Single phase volt |                        | se voltage | Auxiliary outlets          |  |
|                     | Synchronous            |       | 50             |  | Н                      |  | IP 23                |          | 3,5kVA - 2        |                        | 30V        | 1 kVA                      |  |
| Engine              | Model                  | Fuel  | r.p.m.         |  | Tank capacity (I)      |  | Consumption (I/I     |          | 'h) Runn          |                        | iing time  | Noise level<br>dB(A) at 7m |  |
|                     | Kubota Z482*           | Diese | el 1500        |  | 220                    |  | 0,55                 |          |                   | 400 I                  | 1          | 65                         |  |