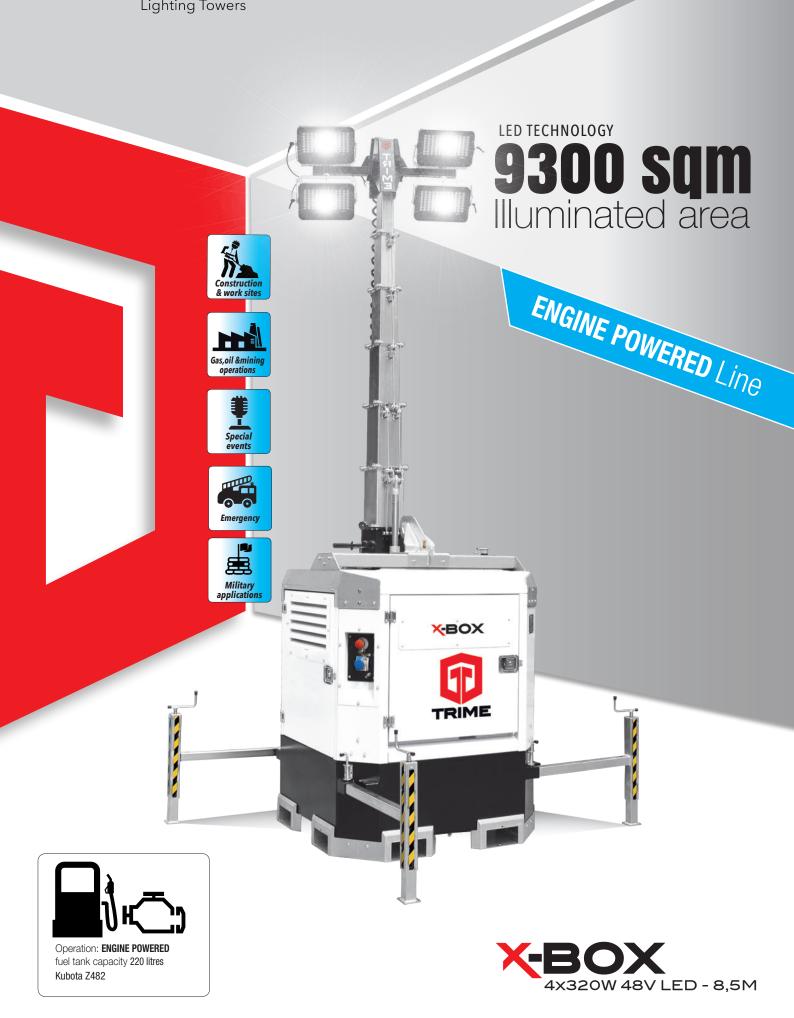

## **ENGINE POWERED** Line

## max height 8,5 m

## FEATURES

- Multi-directionally adjustable and tiltable floodlights
- 7 sections hydraulic vertical tower 8,5 m, 340° rotatable
- Standard light sensor for machine power on and off
- Galvanized metalworks
- 80 µm powder coating
- Very compact dimensions, up to 22 units per truck
- Central lifting eye longitudinal and transversal forklift pockets for effective handling
- Plug & play, colour coded cables and connectors
- Guided main coiled cable to avoid damage during tower operation
- Digital control panel and fuel level indicator
- Circuit breaker for electrical protection against overload
- External emergency stop button
- Fully bunded tank, 110%
- Certified wind stability up tp 110 km/h
- 4 extendable & height adjustable stabilizers
- On board levels for guidance during stabilization

| Dimensions & weight | Dimensions min (mm)    |       |                |  | Dimensions max(mm)     |  |                      |          |                   | Total weight (kg)      |            |                            |  |
|---------------------|------------------------|-------|----------------|--|------------------------|--|----------------------|----------|-------------------|------------------------|------------|----------------------------|--|
|                     | 1200x1200x2560 (LxWxH) |       |                |  | 2390x2390x8500 (LxWxH) |  |                      |          | 10                | 1030                   |            |                            |  |
| Floodlights         | Туре                   |       | Power (each)   |  | Floodlights number     |  |                      | Options  |                   | Illuminated area (sqm) |            | area (sqm)                 |  |
|                     | Led                    |       | 320W           |  | 4                      |  |                      | Timer    |                   | 9300                   |            |                            |  |
| Mast                | Lifting method         |       | Max Height     |  | Max Wind Speed         |  |                      | Rotation |                   | Options                |            |                            |  |
|                     | Hydraulic              |       | 8,5 m          |  | 110 km/h               |  | 340°                 |          |                   | Timer                  |            |                            |  |
| Alternator          | Model                  |       | Frequency (Hz) |  | Insulation class       |  | Degree of protection |          | Single phase volt |                        | se voltage | Auxiliary outlets          |  |
|                     | Synchronous            |       | 50             |  | Н                      |  | IP 23                |          | 3,5kVA - 2        |                        | 30V        | 1 kVA                      |  |
| Engine              | Model                  | Fuel  | r.p.m.         |  | Tank capacity (I)      |  | Consumption (I/I     |          | 'h) Runn          |                        | iing time  | Noise level<br>dB(A) at 7m |  |
|                     | Kubota Z482*           | Diese | el 1500        |  | 220                    |  | 0,55                 |          |                   | 400 I                  | 1          | 65                         |  |