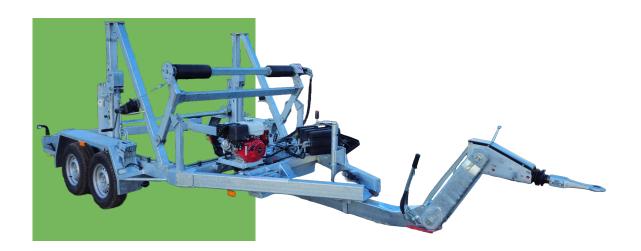

# F10.35.2M

A trailer with hydraulic lifting designed to transport and unwind cable reels weighing up to 3.5T

#### **SPECIFICATION**

| DIMENSIONS        | 5,40x2,25x2,00 m |
|-------------------|------------------|
| GVW               | 3500 kg          |
| MAX REEL DIAMETER | 2800 mm          |
| MAX REEL WIDTH    | 1600 mm          |
| TRAILER WEIGHT    | 1100 kg          |
| MAX LOAD          | 2400 kg          |

## STANDARD EQUIPMENT:

- Cable drum lifting vertical, hydraulic
- Wireless control
- Hydraulic drive for drum rotation (Honda combustion engine)
- Electrical installation LED lamps (12V 24 V)
- AL-KO adjustable/adjustable drawbar
- Hot-dip galvanized frame
- AL-KO suspension
- Wheels 195 R 14C (4 pcs.)
- Adjustable drawbar
- Wedges (2 pcs.)
- Additional drum protection