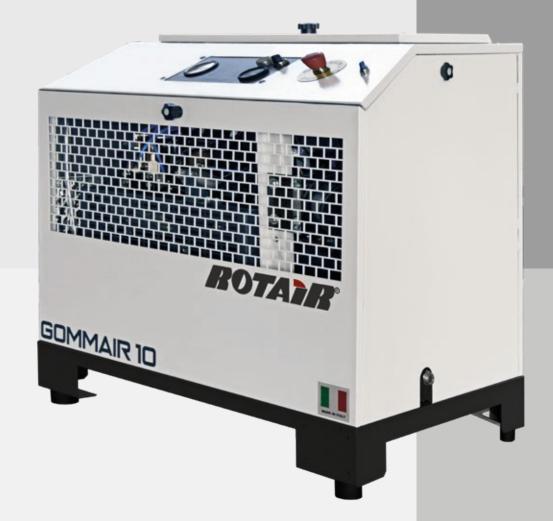

## GOMMAIR

### **PORTABLE** COMPRESSORS

315 KG 694 LBS

#### **GOMMAIR**

- **PORTABLE**

- > Industry leading compact, square design
- > Small footprint, no wheels
- > Electro-galvanized bodywork and structure with advanced painting procedure to grant an excellent preservation through time.
- 1 compressor oil filter.
- > 1 single stage air filter for the compressor part of large size to ensure efficient filtering of air suctioned by the screw unit.
- > Spin-on engine and compressor oil filters for faster and easier maintenance.
- > 1 double stage air filter for the engine.
- > Protective device for engine cold start.
- > Combined radiator allowing both compressor oil cooling and engine liquid cooling.