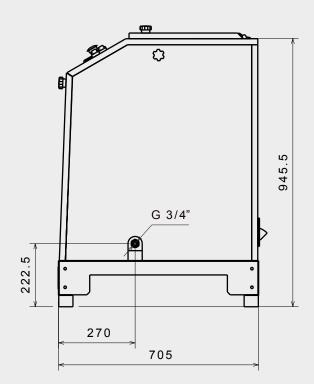

## **GOMMAIR** TECHNICAL FEATURES

#### **COMPRESSOR**

| Operating pressure            | 7 bar<br>100 psi                                                             | 11 bar<br>160 psi   | 13 bar<br>185 psi   |
|-------------------------------|------------------------------------------------------------------------------|---------------------|---------------------|
| Free air delivery             | 1100 l/min<br>39 cfm                                                         | 930 l/min<br>33 cfm | 800 l/min<br>28 cfm |
| DIESEL ENGINE                 |                                                                              |                     |                     |
| Engine make                   | YANMAR                                                                       |                     |                     |
| Engine type                   | 2TNV70                                                                       |                     |                     |
| Emissions                     | Stage V                                                                      |                     |                     |
| Displacement                  | 570 cc                                                                       |                     |                     |
| N. cylinders                  | 2                                                                            |                     |                     |
| Max engine power @3200<br>RPM | 10.5 kW                                                                      |                     |                     |
| Max engine speed              | 3600 RPM                                                                     |                     |                     |
| Min engine speed              | 2000 RPM                                                                     |                     |                     |
| Cooling system                | Water                                                                        |                     |                     |
| Cooling system capacity       | 13 lt - 2.86 UK gal                                                          |                     |                     |
| Consumes                      | 3,3 lt/h @ 3600 RPM - 2 lt/h @ 60%<br>0.73 UKgal @3600 RPM - 0.44 UKgal @60% |                     |                     |
| ENVIRONMENTAL COND            | DITIONS                                                                      |                     |                     |
| Max ambient temperature       | 50°C - 122°F                                                                 |                     |                     |
| Min working temperature       | -10°C / 14°F                                                                 |                     |                     |