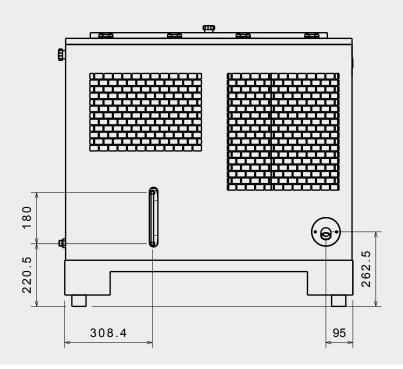

315 KG 694 LBS

Max altitude

GOMMAIR | DZ | TECHNICAL DATA SHEET

1800 m a.s.l.

rotairspa.com

powerful » compact