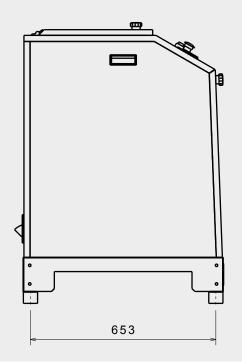

## **GOMMAIR** TECHNICAL FEATURES

#### **COMPRESSOR**

| Operating pressure            | 7 bar<br>100 psi                                                             | 11 bar<br>160 psi   | 13 bar<br>185 psi   |
|-------------------------------|------------------------------------------------------------------------------|---------------------|---------------------|
| Free air delivery             | 1100 l/min<br>39 cfm                                                         | 930 l/min<br>33 cfm | 800 l/min<br>28 cfm |
| DIESEL ENGINE                 |                                                                              |                     |                     |
| Engine make                   | YANMAR                                                                       |                     |                     |
| Engine type                   | 2TNV70                                                                       |                     |                     |
| Emissions                     | Stage V                                                                      |                     |                     |
| Displacement                  | 570 cc                                                                       |                     |                     |
| N. cylinders                  | 2                                                                            |                     |                     |
| Max engine power @3200<br>RPM | 10.5 kW                                                                      |                     |                     |
| Max engine speed              | 3600 RPM                                                                     |                     |                     |
| Min engine speed              | 2000 RPM                                                                     |                     |                     |
| Cooling system                | Water                                                                        |                     |                     |
| Cooling system capacity       | 13 lt - 2.86 UK gal                                                          |                     |                     |
| Consumes                      | 3,3 lt/h @ 3600 RPM - 2 lt/h @ 60%<br>0.73 UKgal @3600 RPM - 0.44 UKgal @60% |                     |                     |
| ENVIRONMENTAL COND            | DITIONS                                                                      |                     |                     |
| Max ambient temperature       | 50°C - 122°F                                                                 |                     |                     |
| Min working temperature       | -10°C / 14°F                                                                 |                     |                     |