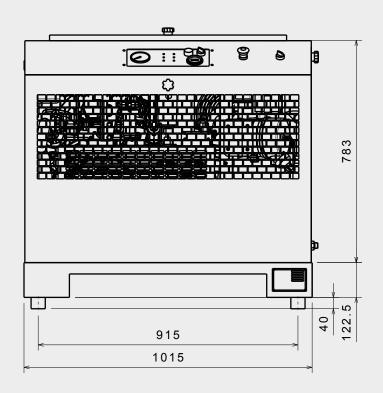

## **GOMMAIR** TECHNICAL FEATURES

#### **COMPRESSOR**

| Operating pressure            | 7 bar<br>100 psi                                                             | 11 bar<br>160 psi   | 13 bar<br>185 psi   |
|-------------------------------|------------------------------------------------------------------------------|---------------------|---------------------|
| Free air delivery             | 1100 l/min<br>39 cfm                                                         | 930 l/min<br>33 cfm | 800 l/min<br>28 cfm |
| DIESEL ENGINE                 |                                                                              |                     |                     |
| Engine make                   | YANMAR                                                                       |                     |                     |
| Engine type                   | 2TNV70                                                                       |                     |                     |
| Emissions                     | Stage V                                                                      |                     |                     |
| Displacement                  | 570 cc                                                                       |                     |                     |
| N. cylinders                  | 2                                                                            |                     |                     |
| Max engine power @3200<br>RPM | 10.5 kW                                                                      |                     |                     |
| Max engine speed              | 3600 RPM                                                                     |                     |                     |
| Min engine speed              | 2000 RPM                                                                     |                     |                     |
| Cooling system                | Water                                                                        |                     |                     |
| Cooling system capacity       | 13 lt - 2.86 UK gal                                                          |                     |                     |
| Consumes                      | 3,3 lt/h @ 3600 RPM - 2 lt/h @ 60%<br>0.73 UKgal @3600 RPM - 0.44 UKgal @60% |                     |                     |
| ENVIRONMENTAL COND            | DITIONS                                                                      |                     |                     |
| Max ambient temperature       | 50°C - 122°F                                                                 |                     |                     |
| Min working temperature       | -10°C / 14°F                                                                 |                     |                     |