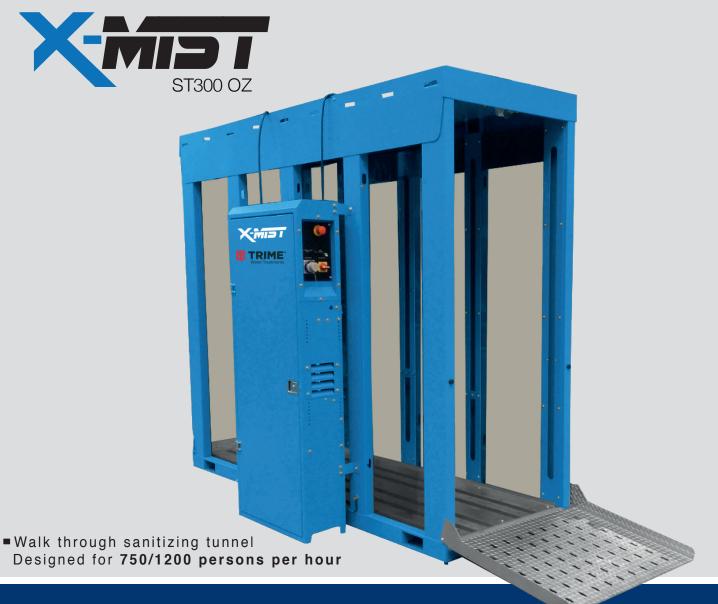

# SANITIZING TUNNEL

**X-MIST ST300 OZ** it is a automatic activation sanitizing tunnel able to reduce the bacterial load of the viruses thanks to the nebulization of a solution of ozone stabilized in water.

## How it works

The **X-MIST ST** models are an automatic sanitizing Access Control tunnel. Robust structure in painted and galvanized metal sheet, transparent side viewing panels with walk in ramps and easy access also with wheelchairs and for people with limited mobility.

## • Reduces the risk of infection by COV19 and all harmful virus;

- Walk through sanitizing tunnel designed for 750/1200 persons per hour;
- Automatic system controlled by photocells;
- Robust structure easily transportable and to put in operation;