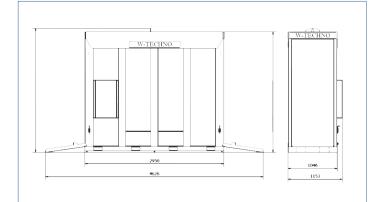

## X-Mist ST300 OZ

| Spray system        | no. 7 nozzles 300µm                           |
|---------------------|-----------------------------------------------|
| Hydraulic pump      | 100 bar - 60 l/h - 0.55 kW                    |
| Sanitizer           | Stabilized Aqueous Ozone                      |
| Connection          | Water main 1"gas - Electric Plug CEE 16A 220V |
| Trasport dimensions | 2950 x 1280 x 2500 h mm                       |
| Dimensions          | 4650 x 1280 x 2550 h mm                       |
| Total weight        | 640 kg                                        |
| Water consumption   | 1.0 l/min                                     |