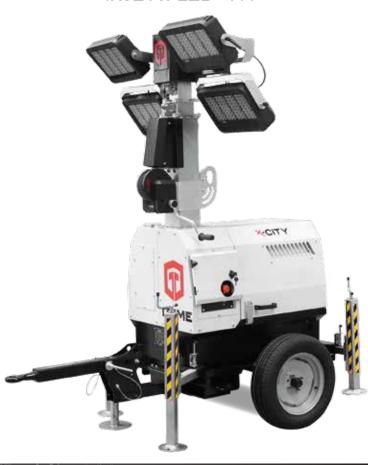

4400 sqm

41 (l) - 0,5(l/h)

- Multi directionally adjustable and tiltable floodlights
- Thelescopic vertical mast 8m
- Manual lifting system by winch complete with auto-breaking system
- Galvanized metalworks
- 80 µm powder coating
- Very compact dimensions for easy handling & transportability, up to 17 units per truck
- Central lifting eye, and forklift pockets for effective handling
- Guided main coiled cable to avoid damage during tower operation
- Control panel alarms for engine protection and fuel level indicator
- Circuit breaker for electrical protection against overload
- External emergency stop button
- Certified wind stability up tp 110 km/h
- 4 Height adjustable stabilizers
- On board levels for guidance during stabilization
- Winch cover
- Site tow trailer with foldable tow bar

#### technical data

| General                      |                |
|------------------------------|----------------|
| Dimensions min. (LxWxH) (mm) | 1580x1200x2478 |
| Dimensions max (LxWxH) (mm)  | 1927x2168x7000 |
| Dry weight                   | Kg 600         |
| Engine battery               | 12 V - 38 Ah   |
| Fuel tank capacity           | 41             |
| Noise level                  | 65dBA 7m       |
| Floodlights                  |                |
| Туре                         | LED            |
| Floodlights installed        | 4              |
| Floodlights power            | 320W           |
| IP level                     | 67             |
| Mast                         |                |
| Lifting method               | Manual         |
| Maximum Height               | 7000 mm        |
| Maximum Wind Speed           | 110 km/h       |

| Generator-double isolation          |                     |
|-------------------------------------|---------------------|
| Model                               | Linz SP 10M         |
| Rated Output                        | 4,2 kVA             |
| Rated Frequency                     | 50 Hz               |
| Rated Voltage                       | 230 V               |
| Engine                              |                     |
| Model                               | Yanmar L70AE        |
| Number of cylinder                  | 1                   |
| Displacement                        | 320 cm <sup>3</sup> |
| Engine speed                        | 3000 rpm            |
| Fuel consumption                    | 0,5 l/h             |
| Average runtime before refueling    | 82 h                |
| Cooling system                      | air                 |
| Option                              |                     |
| Power available to auxiliary socket | 3,2 kVA @ cos φ 1   |
| Road - Tow trailer                  |                     |