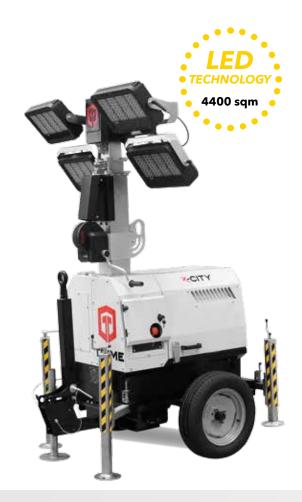

## **AMIN POWER ENERGY**

- +48 603 442 277
- +48 691 442 270
- Zielone Wzgórze 6, 67-210 Głogów biuro@powerenergy.com.pl

Our engineers know that the market needs a lighting tower that is rugged, long lasting and safe. The X-CI-TY has been created beginning from these characteristics. It is the best solution to your needs and guarantees 4400 sqm of illuminated area. 17 units can be loaded on a standard truck. To all of this, we added the technology that allows for maximum fuel efficiency and reliability.

4400 sqm

41 (l) - 0,5(l/h)

- Multi directionally adjustable and tiltable floodlights
- Thelescopic vertical mast 8m
- Manual lifting system by winch complete with auto-breaking system
- Galvanized metalworks
- 80 µm powder coating
- Very compact dimensions for easy handling & transportability, up to 17 units per truck
- Central lifting eye, and forklift pockets for effective handling
- Guided main coiled cable to avoid damage during tower operation
- Control panel alarms for engine protection and fuel level indicator
- Circuit breaker for electrical protection against overload
- External emergency stop button
- Certified wind stability up tp 110 km/h
- 4 Height adjustable stabilizers
- On board levels for guidance during stabilization
- Winch cover
- Site tow trailer with foldable tow bar

#### technical data

| General                      |                |
|------------------------------|----------------|
| Dimensions min. (LxWxH) (mm) | 1580x1200x2478 |
| Dimensions max (LxWxH) (mm)  | 1927x2168x7000 |
| Dry weight                   | Kg 600         |
| Engine battery               | 12 V - 38 Ah   |
| Fuel tank capacity           | 41             |
| Noise level                  | 65dBA 7m       |
| Floodlights                  |                |
| Туре                         | LED            |
| Floodlights installed        | 4              |
| Floodlights power            | 320W           |
| IP level                     | 67             |
| Mast                         |                |
| Lifting method               | Manual         |
| Maximum Height               | 7000 mm        |
| Maximum Wind Speed           | 110 km/h       |