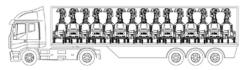

17 Units Per Truck

You can place 17 units on a single vehicle thanks to one of the compactest footprints on the market.

## Standard load delivery

### 17 sets

Units Per Truck