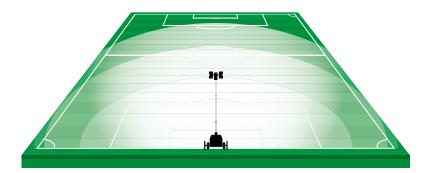

230 V               |
| Engine                              |                     |
| Model                               | Yanmar L70AE        |
| Number of cylinder                  | 1                   |
| Displacement                        | 320 cm <sup>3</sup> |
| Engine speed                        | 3000 rpm            |
| Fuel consumption                    | 0,5 l/h             |
| Average runtime before refueling    | 82 h                |
| Cooling system                      | air                 |
| Option                              |                     |
| Power available to auxiliary socket | 3,2 kVA @ cos φ 1   |
| Road - Tow trailer                  |                     |

## Standard load delivery

### 17 sets



Units Per Truck

#### Illuminated area

## 4400 sqm









#### **AMIN POWER ENERGY**

+48 603 442 277 +48 691 442 270 Zielone Wzgórze 6, 67-210 Głogów biuro@powerenergy.com.pl