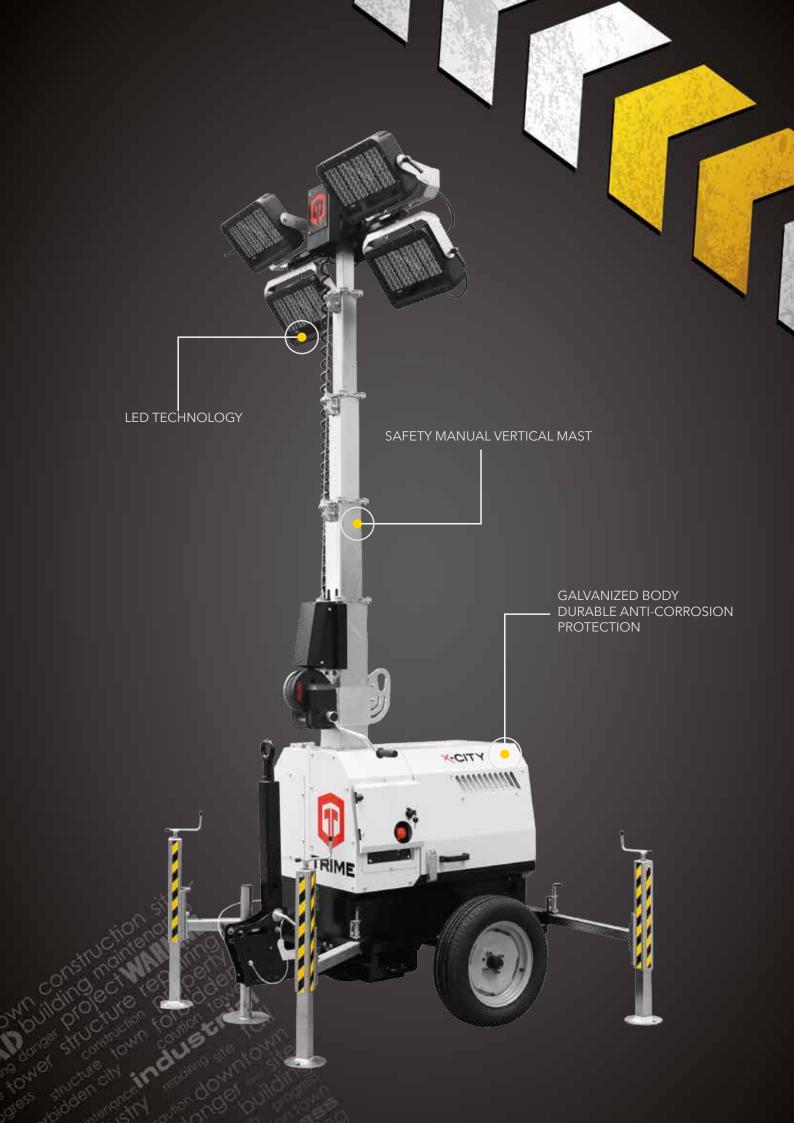

4x320W LED - 7M

4400 sqm

41 (l) - 0,5(l/h)

- Multi directionally adjustable and tiltable floodlights
- Thelescopic vertical mast 8m
- Manual lifting system by winch complete with auto-breaking system
- Galvanized metalworks
- 80 µm powder coating
- Very compact dimensions for easy handling & transportability, up to 17 units per truck
- Central lifting eye, and forklift pockets for effective handling
- Guided main coiled cable to avoid damage during tower operation
- Control panel alarms for engine protection and fuel level indicator
- Circuit breaker for electrical protection against overload
- External emergency stop button
- Certified wind stability up tp 110 km/h
- 4 Height adjustable stabilizers
- On board levels for guidance during stabilization
- Winch cover
- Site tow trailer with foldable tow bar

#### technical data

| General                      |                |
|------------------------------|----------------|
| Dimensions min. (LxWxH) (mm) | 1580x1200x2478 |
| Dimensions max (LxWxH) (mm)  | 1927x2168x7000 |
| Dry weight                   | Kg 600         |
| Engine battery               | 12 V - 38 Ah   |
| Fuel tank capacity           | 41             |
| Noise level                  | 65dBA 7m       |
| Floodlights                  |                |
| Туре                         | LED            |
| Floodlights installed        | 4              |
| Floodlights power            | 320W           |
| IP level                     | 67             |
| Mast                         |                |
| Lifting method               | Manual         |
| Maximum Height               | 7000 mm        |
| Maximum Wind Speed           | 110 km/h       |