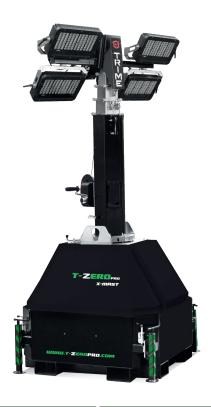

## **FEATURES**

- Multi-directionally adjustable and tiltable floodlights
- 8,5 meters vertical tower, 340° rotatable
- Manual lifting system by winch complete with auto-braking system
- · Galvanized metalworks
- 80 µm powder coating
- Very compact dimensions, up to 22 units per truck
- Sites forklift pockets
- Top and sides forklift pockets for effective handling
- Guided main coiled cable to avoid damage during tower operation
- Circuit breaker for electrical protection against overload
- Certified wind stability up tp 110 km/h
- 4 extendable & height adjustable stabilizers
- Inlet plug and outlet socket to connect in series more units

| Dimensions & weight | Dimensions min (mm)    |              |            |                    | Dimensions max(mm)     |               |                        | Total weight (kg) |              |  |
|---------------------|------------------------|--------------|------------|--------------------|------------------------|---------------|------------------------|-------------------|--------------|--|
|                     | 1100x1100x2650 (LxWxH) |              |            |                    | 2360x2360x8500 (LxWxH) |               |                        | 445               |              |  |
| Floodlights         | Туре                   | Power (each) |            | Floodlights number |                        | IP level      | Illuminated area (sqm) |                   | Options      |  |
|                     | Led                    | 320W 4       |            | 4                  |                        | 65            | 5000                   |                   | Light sensor |  |
| Mast                | Lifting method         |              | Max Height |                    | Max Wind Speed         |               |                        | Rotation          |              |  |
|                     | Manual                 |              | 8,5 m      |                    | 110 km/h               |               |                        | 340°              |              |  |
| Input&output        | Inlet plug             |              |            |                    | Outlet so              | Outlet socket |                        |                   |              |  |
|                     | 16A - 230V             |              |            |                    | 16A - 23               | 16A - 230V    |                        |                   |              |  |