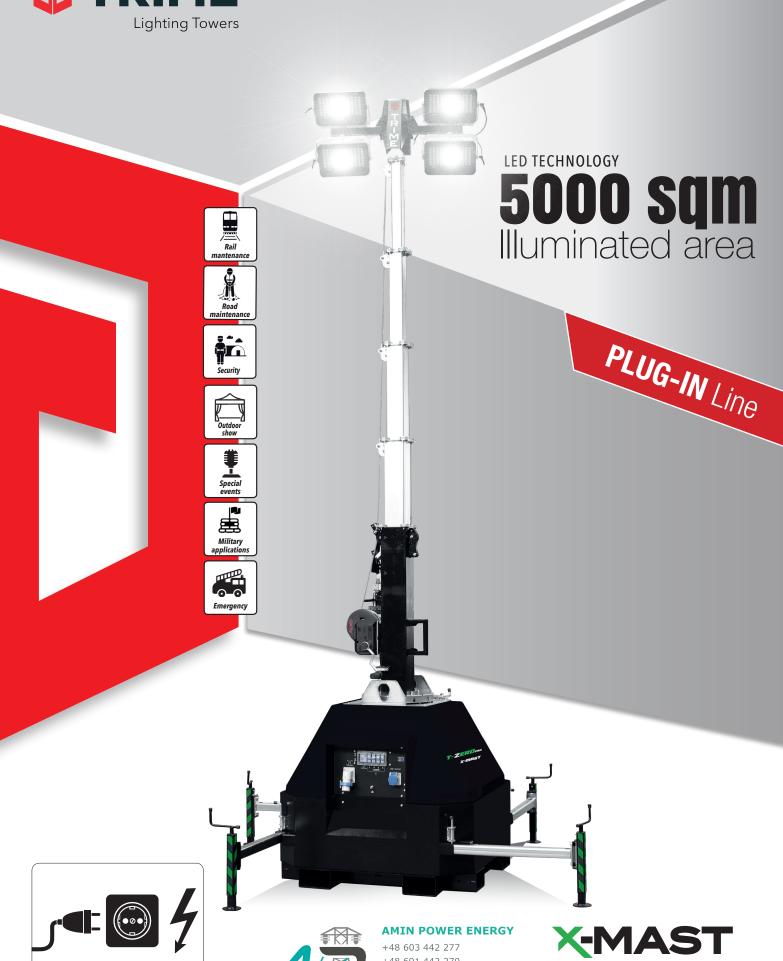

## **FEATURES**

- Multi-directionally adjustable and tiltable floodlights
- 8,5 meters vertical tower, 340° rotatable
- Manual lifting system by winch complete with auto-braking system
- Galvanized metalworks
- 80 µm powder coating
- Very compact dimensions, up to 22 units per truck
- Sites forklift pockets
- Top and sides forklift pockets for effective handling
- Guided main coiled cable to avoid damage during tower operation
- · Circuit breaker for electrical protection against overload
- Certified wind stability up tp 110 km/h
- 4 extendable & height adjustable stabilizers
- Inlet plug and outlet socket to connect in series more units

| ZERO<br>emissions                | ZERO<br>fuel costs       |              |        | <b>ZE</b><br>nois | ZERO 5                      |                        | MINIMAL<br>sevice                                         |      |                   |  |
|----------------------------------|--------------------------|--------------|--------|-------------------|-----------------------------|------------------------|-----------------------------------------------------------|------|-------------------|--|
| EASY handling & transportability | LINKA                    | BLE TO       | WERS   |                   | <b>DO</b> sqm<br>naled area |                        | Complete<br>on work time<br>8 HOURS A DA<br>7 DAYS A WEEK |      |                   |  |
| Dimensions & weight              | Dimensions min (mm)      |              |        |                   | Dimension                   | Dimensions max(mm)     |                                                           |      | Total weight (kg) |  |
|                                  | 1100x1100x2650 (LxWxH) 2 |              |        |                   | 2360x236                    | 2360x2360x8500 (LxWxH) |                                                           |      | 445               |  |
| Floodlights                      | Туре                     | Power (each) |        | Floodlights numbe |                             | IP level               | Illuminated area (sqm)                                    |      | Options           |  |
|                                  | Led 320W                 |              |        | 4                 |                             | 65                     | 5000                                                      |      | Light sensor      |  |
| Mast                             | Lifting method M         |              | Max He | Max Height        |                             | nd Speed               | Rotation                                                  |      | n                 |  |
|                                  | Manual 8,5 m             |              |        | 110               |                             | xm/h                   |                                                           | 340° |                   |  |
| Input&output                     | Inlet plug               |              |        |                   | Outlet s                    | Outlet socket          |                                                           |      |                   |  |
|                                  | 16A - 230V               |              |        |                   | 16A - 23                    | 16A - 230V             |                                                           |      |                   |  |