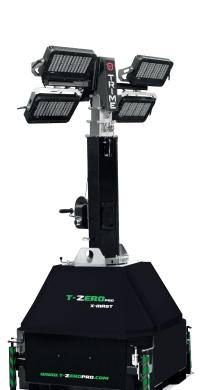

## **FEATURES**

- Multi-directionally adjustable and tiltable floodlights
- 8,5 meters vertical tower, 340° rotatable
- Manual lifting system by winch complete with auto-braking system
- Galvanized metalworks
- 80 µm powder coating
- Very compact dimensions, up to 22 units per truck
- Sites forklift pockets
- Top and sides forklift pockets for effective handling
- Guided main coiled cable to avoid damage during tower operation
- · Circuit breaker for electrical protection against overload
- Certified wind stability up tp 110 km/h
- 4 extendable & height adjustable stabilizers
- Inlet plug and outlet socket to connect in series more units

| ZERO<br>emissions                | ZERO<br>fuel costs       |              |        | <b>ZE</b><br>nois | ZERO 5                      |                        | MINIMAL<br>sevice                                         |      |                   |  |
|----------------------------------|--------------------------|--------------|--------|-------------------|-----------------------------|------------------------|-----------------------------------------------------------|------|-------------------|--|
| EASY handling & transportability | LINKA                    | BLE TO       | WERS   |                   | <b>DO</b> sqm<br>naled area |                        | Complete<br>on work time<br>8 HOURS A DA<br>7 DAYS A WEEK |      |                   |  |
| Dimensions & weight              | Dimensions min (mm)      |              |        |                   | Dimension                   | Dimensions max(mm)     |                                                           |      | Total weight (kg) |  |
|                                  | 1100x1100x2650 (LxWxH) 2 |              |        |                   | 2360x236                    | 2360x2360x8500 (LxWxH) |                                                           |      | 445               |  |
| Floodlights                      | Туре                     | Power (each) |        | Floodlights numbe |                             | IP level               | Illuminated area (sqm)                                    |      | Options           |  |
|                                  | Led 320W                 |              |        | 4                 |                             | 65                     | 5000                                                      |      | Light sensor      |  |
| Mast                             | Lifting method M         |              | Max He | Max Height        |                             | nd Speed               | Rotation                                                  |      | n                 |  |
|                                  | Manual 8,5 m             |              |        | 110               |                             | xm/h                   |                                                           | 340° |                   |  |
| Input&output                     | Inlet plug               |              |        |                   | Outlet s                    | Outlet socket          |                                                           |      |                   |  |
|                                  | 16A - 230V               |              |        |                   | 16A - 23                    | 16A - 230V             |                                                           |      |                   |  |