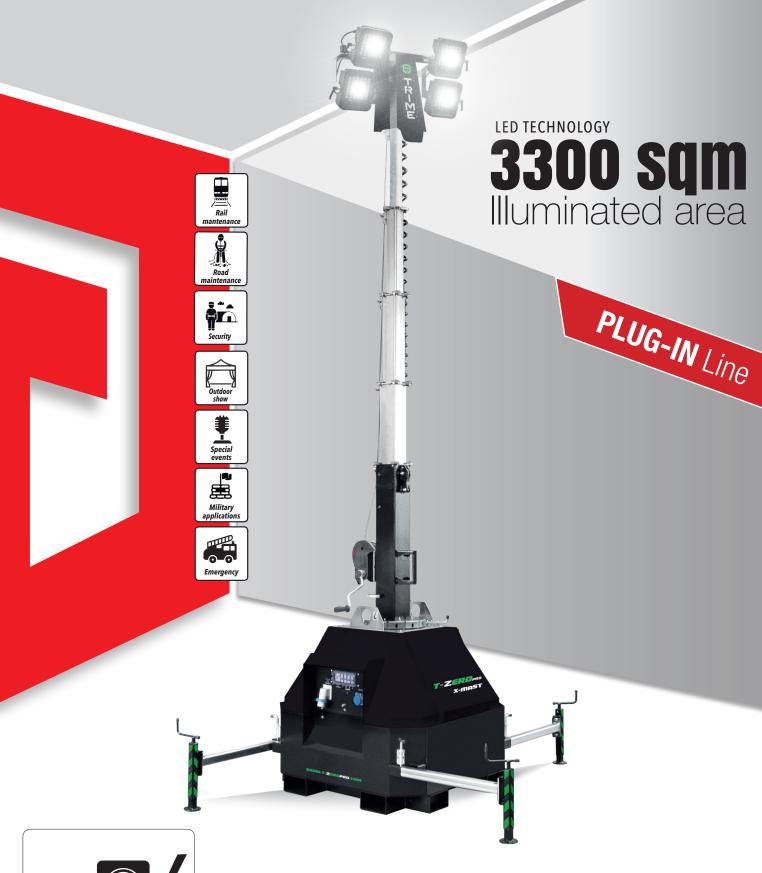

## **FEATURES**

- Multi-directionally adjustable and tiltable floodlights
- 8,5 meters vertical tower, 340° rotatable
- Manual lifting system by winch complete with auto-braking system
- · Galvanized metalworks
- 80 µm powder coating
- Very compact dimensions, up to 22 units per truck
- Sides lifting eyes
- Sites forklift pockets
- Guided main coiled cable to avoid damage during tower operation
- Circuit breaker for electrical protection against overload
- Certified wind stability up tp 110 km/h
- 4 extendable & height adjustable stabilizers
- Inlet plug and outlet socket to connect in series more units

| Dimensions & weight | Dimensions min (mm)    |              | Dimensions max(mm)     |          | Total weight (kg)      |
|---------------------|------------------------|--------------|------------------------|----------|------------------------|
|                     | 1100x1100x2650 (LxWxH) |              | 2360x2360x8500 (LxWxH) |          | 430                    |
| Floodlights         | Туре                   | Power (each) | Floodlights number     | IP level | Illuminated area (sqm) |
|                     | Led                    | 160W         | 4                      | 65       | 3300                   |
| Mast                | Lifting method         | Max Height   | Max Wind Speed         |          | Rotation               |
|                     | Manual                 | 8,5 m        | 110 km/h               |          | 340°                   |
| Input&output        | Inlet plug             |              |                        |          | Outlet socket          |
|                     | 16A - 230V             |              |                        |          | 16A - 230V             |