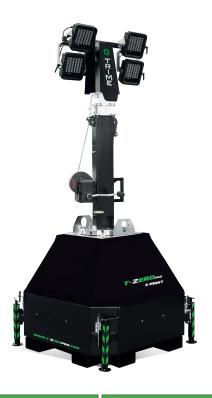

## **FEATURES**

- Multi-directionally adjustable and tiltable floodlights
- 8,5 meters vertical tower, 340° rotatable
- Manual lifting system by winch complete with auto-braking system
- · Galvanized metalworks
- 80 µm powder coating
- Very compact dimensions, up to 22 units per truck
- Sides lifting eyes
- Sites forklift pockets
- Guided main coiled cable to avoid damage during tower operation
- Circuit breaker for electrical protection against overload
- Certified wind stability up tp 110 km/h
- 4 extendable & height adjustable stabilizers
- Inlet plug and outlet socket to connect in series more units

| Dimensions & weight | Dimensions min (mm)    |              | Dimensions max(mm)     |          | Total weight (kg)      |
|---------------------|------------------------|--------------|------------------------|----------|------------------------|
|                     | 1100x1100x2650 (LxWxH) |              | 2360x2360x8500 (LxWxH) |          | 430                    |
| Floodlights         | Туре                   | Power (each) | Floodlights number     | IP level | Illuminated area (sqm) |
|                     | Led                    | 160W         | 4                      | 65       | 3300                   |
| Mast                | Lifting method         | Max Height   | Max Wind Speed         |          | Rotation               |
|                     | Manual                 | 8,5 m        | 110 km/h               |          | 340°                   |
| Input&output        | Inlet plug             |              |                        |          | Outlet socket          |
|                     | 16A - 230V             |              |                        |          | 16A - 230V             |