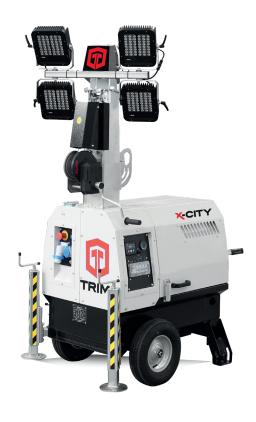

## **FEATURES**

- Multi directionally adjustable and tiltable floodlights
- Telescopic vertical mast 5,5m
- Manual lifting system by winch complete with auto-breaking system
- Galvanized metalworks
- 80 µm powder coating
- Very compact dimensions for easy handling & transportability, up to 26 units per truck
- Central lifting eye, and forklift pockets for effective handling
- Guided main coiled cable to avoid damage during tower operation
- Digital control panel and fuel level indicator
- Circuit breaker for electrical protection against overload
- External emergency stop button
- Certified wind stability up tp 110 km/h
- Height adjustable stabilizers
- On board levels for guidance during stabilization
- Winch cover
- 2 retactable galvanized handles

| Dimensions & weight        | Dimensions min (mm)   |              |                        |       | Dimensions max(mm)     |                    |                   |                                     | Total weight (kg)          |                                      |                |  |
|----------------------------|-----------------------|--------------|------------------------|-------|------------------------|--------------------|-------------------|-------------------------------------|----------------------------|--------------------------------------|----------------|--|
|                            | 1170x866x2297 (LxWxH) |              |                        |       | 1635x1226x5500 (LxWxH) |                    |                   |                                     | 400                        |                                      |                |  |
| Floodlights                | Туре                  |              | Power (each)           |       | Floodli                | Floodlights number |                   |                                     | Illuminated area (sqm)     |                                      |                |  |
|                            | Led                   |              | 160W                   |       | 4                      | 4                  |                   | 2600                                |                            |                                      |                |  |
| Mast                       | Lifting method        |              |                        |       | Max He                 | Max Height         |                   | lind Speed                          |                            |                                      |                |  |
|                            | Manual                |              |                        |       | 5,5 m                  | 5,5 m 110 km/      |                   | /h                                  |                            |                                      |                |  |
| Generator-double isolation | Model                 | Rated 0      | Rated Output Rated Fre |       | requency               | Rated Voltag       | e                 | Power available to auxiliary socket |                            |                                      |                |  |
|                            | Linz SP 10M           | 4,2 kVA 50 H |                        | 50 Hz |                        | 230 V              |                   | 3,2 kVA @ cos φ 1                   |                            |                                      |                |  |
| Engine                     | Model                 | Cylinder     |                        |       | Engine<br>speed        | Fuel Tank (I)      | Consumption (I/h) |                                     | Noise level<br>dB(A) at 7m | Average runtime before refueling (h) | Cooling system |  |
|                            | Yanmar L70AE          | 1            | 320 cm <sup>3</sup> 3  |       | 3000 rpm               | 41                 | 0,5               |                                     | 67                         | 82                                   | air            |  |