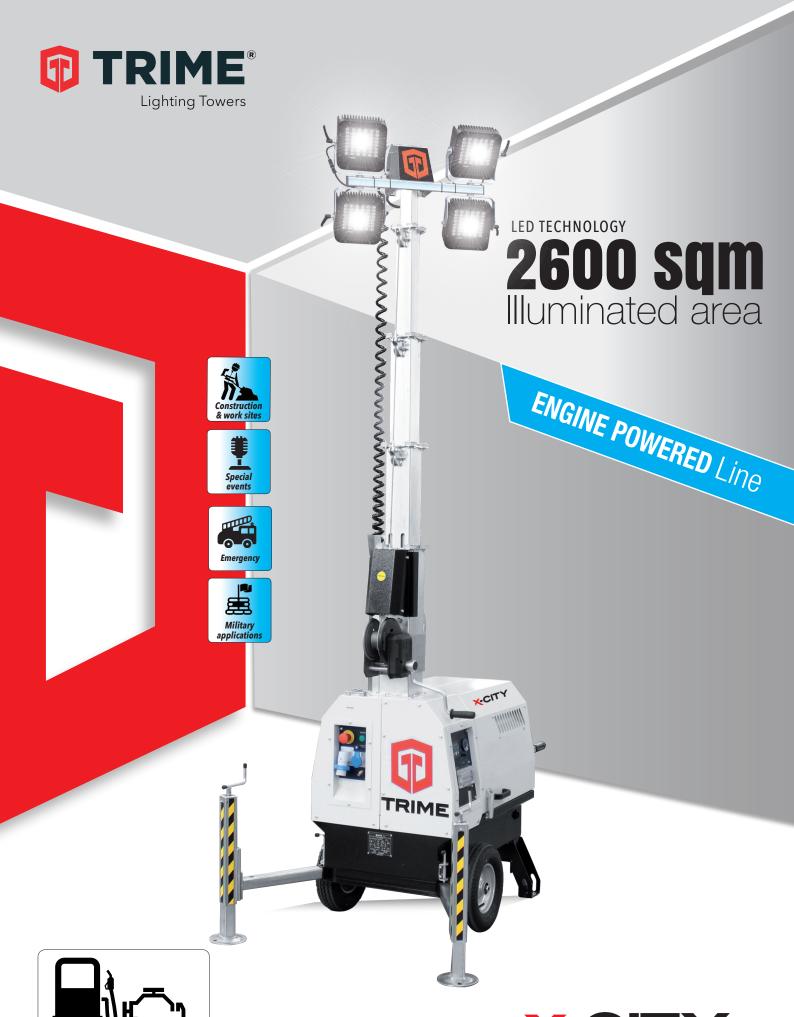

## **FEATURES**

- Multi directionally adjustable and tiltable floodlights
- Telescopic vertical mast 5,5m
- Manual lifting system by winch complete with auto-breaking system
- Galvanized metalworks
- 80 µm powder coating
- Very compact dimensions for easy handling & transportability, up to 26 units per truck
- Central lifting eye, and forklift pockets for effective handling
- Guided main coiled cable to avoid damage during tower operation
- Digital control panel and fuel level indicator
- Circuit breaker for electrical protection against overload
- External emergency stop button
- Certified wind stability up tp 110 km/h
- Height adjustable stabilizers
- On board levels for guidance during stabilization
- Winch cover
- 2 retactable galvanized handles

| Dimensions & weight        | Dimensions min (mm)   |              |                        |       | Dimensions max(mm)     |                    |                   |                                     | Total weight (kg)          |                                      |                |  |
|----------------------------|-----------------------|--------------|------------------------|-------|------------------------|--------------------|-------------------|-------------------------------------|----------------------------|--------------------------------------|----------------|--|
|                            | 1170x866x2297 (LxWxH) |              |                        |       | 1635x1226x5500 (LxWxH) |                    |                   |                                     | 400                        |                                      |                |  |
| Floodlights                | Туре                  |              | Power (each)           |       | Floodli                | Floodlights number |                   |                                     | Illuminated area (sqm)     |                                      |                |  |
|                            | Led                   |              | 160W                   |       | 4                      | 4                  |                   | 2600                                |                            |                                      |                |  |
| Mast                       | Lifting method        |              |                        |       | Max He                 | Max Height         |                   | lind Speed                          |                            |                                      |                |  |
|                            | Manual                |              |                        |       | 5,5 m                  | 5,5 m 110 km/      |                   | /h                                  |                            |                                      |                |  |
| Generator-double isolation | Model                 | Rated 0      | Rated Output Rated Fre |       | requency               | Rated Voltag       | e                 | Power available to auxiliary socket |                            |                                      |                |  |
|                            | Linz SP 10M           | 4,2 kVA 50 H |                        | 50 Hz |                        | 230 V              |                   | 3,2 kVA @ cos φ 1                   |                            |                                      |                |  |
| Engine                     | Model                 | Cylinder     |                        |       | Engine<br>speed        | Fuel Tank (I)      | Consumption (I/h) |                                     | Noise level<br>dB(A) at 7m | Average runtime before refueling (h) | Cooling system |  |
|                            | Yanmar L70AE          | 1            | 320 cm <sup>3</sup> 3  |       | 3000 rpm               | 41                 | 0,5               |                                     | 67                         | 82                                   | air            |  |