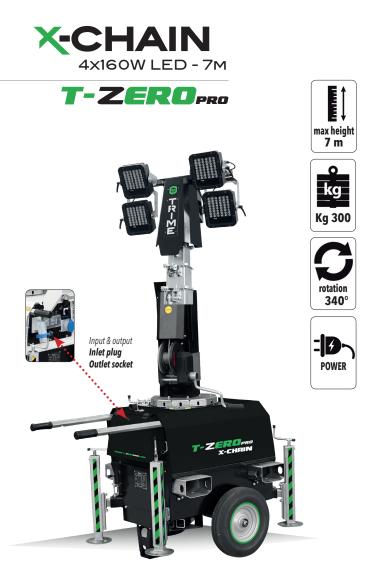

## **FEATURES**

- Multi-directionally adjustable and tiltable floodlights
- 5 sections vertical tower 7meters, 340° rotatable
- Manual lifting system by winch complete with auto-braking system
- Galvanized metalworks
- 80 µm powder coating
- Very compact dimensions for easy handling & transportability, up to 33 units per truck
- Light weight for improved manoeuvrability
- Central lifting eye forklift pockets for effective handling
- Guided main coiled cable to avoid damage during tower operation
- Circuit breaker for electrical protection against overload
- Certified wind stability up tp 110 km/h
- 4 extendable & height adjustable stabilizers
- On board levels for guidance during stabilization
- Patented mast emergency brake which prevents the falling of the mast in case of cable failure
- Winch cover
- Top electrical box protection cover
- 2 Retractable galvanized handles
- Light Sensor as standard feature
- Bolted Central lifting eye

| Dimensions & weight | Dimensions min (mm)   |               | Dimensions max(mm)     |                     |                                | Total weight (kg) |
|---------------------|-----------------------|---------------|------------------------|---------------------|--------------------------------|-------------------|
|                     | 1200x850x2100 (LxWxH) |               | 1850x1450x7000 (LxWxH) |                     |                                | 300               |
| Floodlights         | Туре                  | Power (each)  | Floodlights number     | IP level Illumin    |                                | nated area (sqm)  |
|                     | Led                   | 160W          | 4                      | 65                  | 2600                           |                   |
| Mast                | Lifting method        | Max Height    | Max Wind Speed         | Rotation            | Patented mast emergency system |                   |
|                     | Manual                | 7 m           | 110 km/h               | 340°                | yes                            |                   |
| Input&output        | Inlet plug            | Outlet socket | Conorol                | Tower lifting metod |                                | Trailer type      |
|                     | 32A - 230V            | 32A - 230V    | General                | Manual              |                                | Hand trolley      |