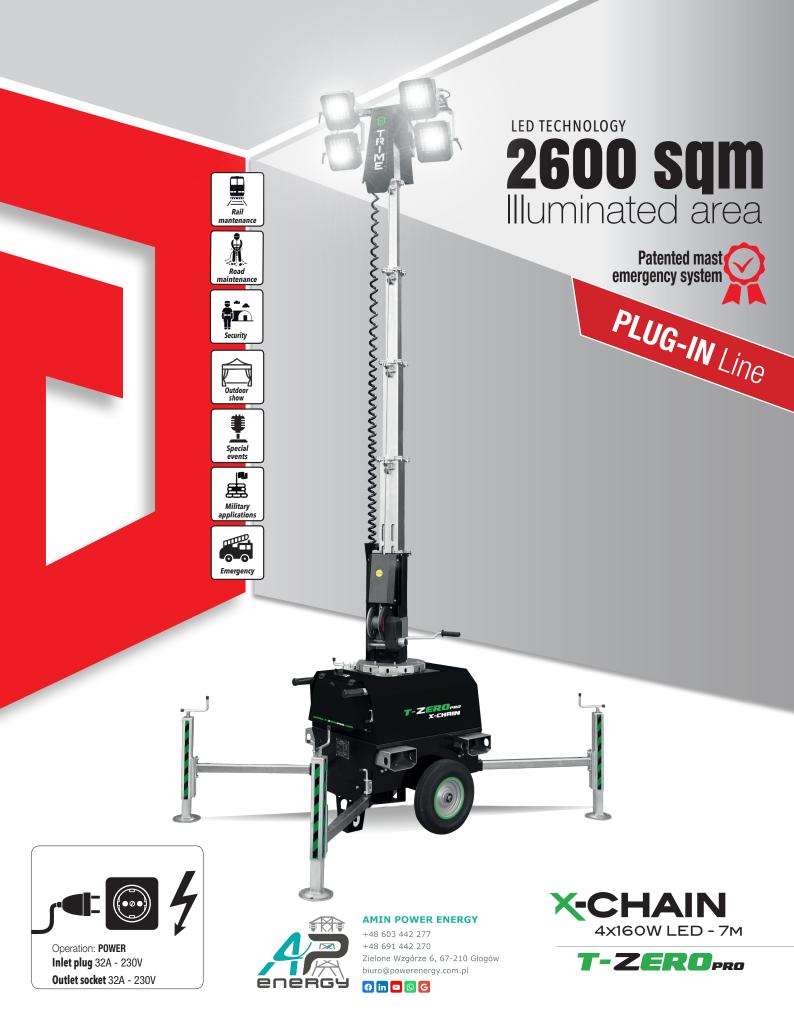

## PLUG-IN Line

## **FEATURES**

- Multi-directionally adjustable and tiltable floodlights
- 5 sections vertical tower 7meters, 340° rotatable
- Manual lifting system by winch complete with auto-braking system
- Galvanized metalworks
- 80 µm powder coating
- Very compact dimensions for easy handling & transportability, up to 33 units per truck
- Light weight for improved manoeuvrability
- Central lifting eye forklift pockets for effective handling
- Guided main coiled cable to avoid damage during tower operation
- Circuit breaker for electrical protection against overload
- Certified wind stability up tp 110 km/h
- 4 extendable & height adjustable stabilizers
- On board levels for guidance during stabilization
- Patented mast emergency brake which prevents the falling of the mast in case of cable failure
- Winch cover
- Top electrical box protection cover
- 2 Retractable galvanized handles
- Light Sensor as standard feature
- Bolted Central lifting eye

The first lighting tower in the market that has a patented mast emergency brake system to improve safety of the operators on site Registration number: 102017000044431

| ZERO emissions | ZERO<br>fuel costs           | ZERO S          | MINIMAL<br>sevice                                                  |                       |
|----------------|------------------------------|-----------------|--------------------------------------------------------------------|-----------------------|
| EASY ATANSPORT | 2600 sqm<br>illuminated area | LINKABLE TOWERS | Complete SILENCE<br>on work time<br>8 HOURS A DAY<br>7 DAYS A WEEK | units per truck<br>33 |

| Dimensions & weight | Dimensions min (mm)   |               | Dimensions max(mm)     |                     |                                | Total weight (kg) |
|---------------------|-----------------------|---------------|------------------------|---------------------|--------------------------------|-------------------|
|                     | 1200x850x2100 (LxWxH) |               | 1850x1450x7000 (LxWxH) |                     |                                | 300               |
| Floodlights         | Туре                  | Power (each)  | Floodlights number     | IP level Illumin    |                                | nated area (sqm)  |
|                     | Led                   | 160W          | 4                      | 65                  | 2600                           |                   |
| Mast                | Lifting method        | Max Height    | Max Wind Speed         | Rotation            | Patented mast emergency system |                   |
|                     | Manual                | 7 m           | 110 km/h               | 340°                | yes                            |                   |
| Input&output        | Inlet plug            | Outlet socket | Conorol                | Tower lifting metod |                                | Trailer type      |
|                     | 32A - 230V            | 32A - 230V    | General                | Manual              |                                | Hand trolley      |