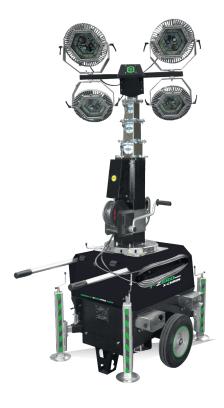

## **FEATURES**

- ATEX lighting tower for explosive areas
- Multi-directionally adjustable and tiltable floodlights
- 5 sections hydraulic vertical tower 7m, 340° rotatable
- Manual lifting system by winch complete with auto-braking system
- Galvanized metalworks
- 80 µm powder coating
- · Very compact dimensions for easy handling & transportability, up to 33 units per truck
- · Light weight for improved manoeuvrability
- Central lifting eye, forklift pockets for effective handling
- Armored cable c/w plug to light up the unit
- Certified wind stability up tp 110 km/h
- 4 extendable & height adjustable stabilizers
- On board levels for guidance during stabilization
- Patented mast emergency brake which prevents the falling of the mast in case of cable failure

| Dimensions & weight | Dimensions min (mm)   |              | Dimensions max(mm)     |                    |          | Total weight (kg)              |                        |
|---------------------|-----------------------|--------------|------------------------|--------------------|----------|--------------------------------|------------------------|
|                     | 1200x850x2100 (LxWxH) |              | 1850x1450x7000 (LxWxH) |                    |          | 330                            |                        |
| Floodlights ATEX    | Туре                  | Power (each) | F                      | Floodlights number | IP level |                                | Illuminated area (sqm) |
|                     | Led                   | 88W          | 4                      | 1                  | 66       |                                | 2400                   |
| Mast                | Lifting method        | Max Height   | ľ                      | Max Wind Speed     | Rotation | Patented mast emergency system |                        |
|                     | Manual                | 7 m          | 1                      | 110 km/h           | 340°     | yes                            |                        |
| Input&output        | Inlet plug            | General      | Tower lifting metod    |                    |          |                                | railer type            |
|                     | 16A - 230V            | uellerai     |                        | Manual             |          |                                | Hand trolley           |