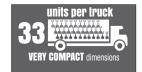

## **FEATURES**

- ATEX lighting tower for explosive areas
- Multi-directionally adjustable and tiltable floodlights
- 5 sections hydraulic vertical tower 7m, 340° rotatable
- Manual lifting system by winch complete with auto-braking system
- Galvanized metalworks
- 80 µm powder coating
- · Very compact dimensions for easy handling & transportability, up to 33 units per truck
- · Light weight for improved manoeuvrability
- Central lifting eye, forklift pockets for effective handling
- Armored cable c/w plug to light up the unit
- Certified wind stability up tp 110 km/h
- 4 extendable & height adjustable stabilizers
- On board levels for guidance during stabilization
- Patented mast emergency brake which prevents the falling of the mast in case of cable failure