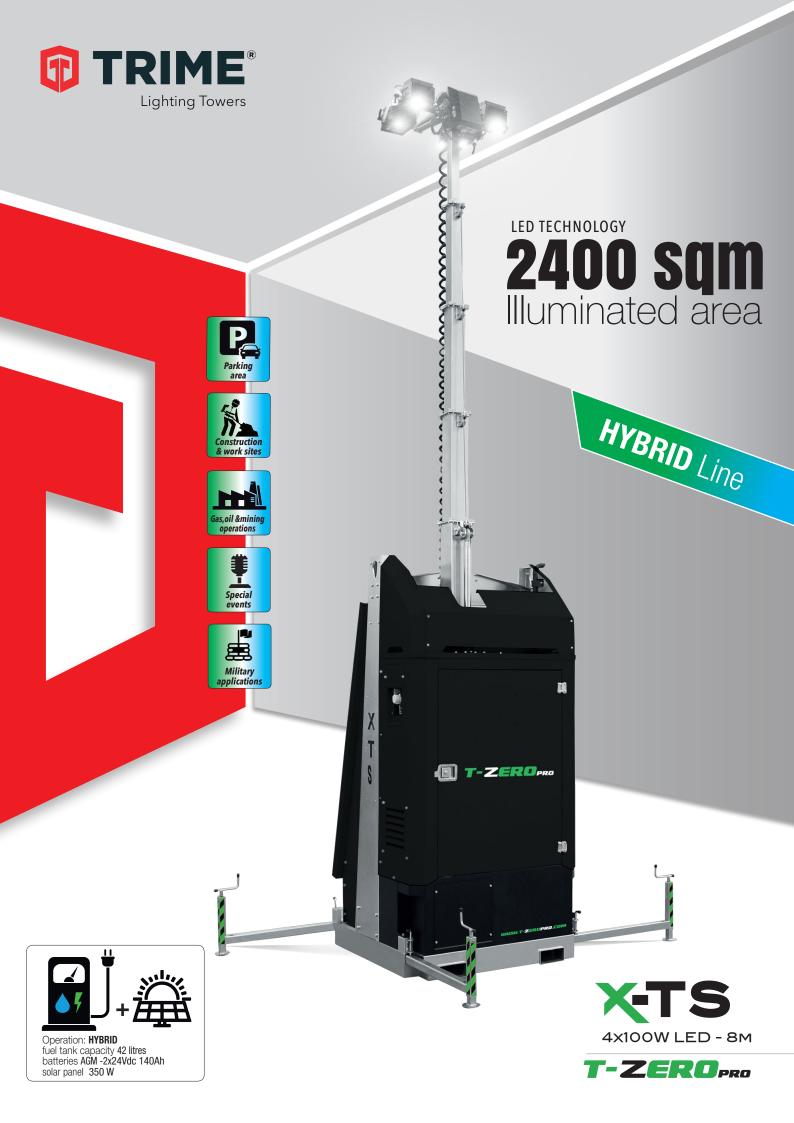

## **HYBRID** Line

## **FEATURES**

- · Multi-directionally adjustable and tiltable floodlights
- Electric tilting head
- 6 sections hydraulic vertical tower 8,0 m
- Galvanized metalworks
- 80 µm powder coating
- Forklift pockets for effective handling
- Plug & play, colour coded cables and connectors
- Guided main coiled cable to avoid damage during tower operation
- Certified wind stability up to 80 km/h
- 4 height adjustable stabilizers
- No. 2 Batteries AGM 24 Vdc 130 Ah
- Emergency stop button
- Timer
- Light sensor
- Built in solar panel
- DSE 3110

| Dimensions & weight | Dimensions min (mm)                     |                   |              |                     | Dimensions max(mm)     |                    |              |                     |                         | Total w              | Total weight (kg)   |             |                        |  |
|---------------------|-----------------------------------------|-------------------|--------------|---------------------|------------------------|--------------------|--------------|---------------------|-------------------------|----------------------|---------------------|-------------|------------------------|--|
|                     | 1180x1340x2670 (LxWxH)                  |                   |              |                     | 2350x2540x8000 (LxWxH) |                    |              |                     |                         | 853                  | 853                 |             |                        |  |
| Floodlights         | Туре                                    |                   | Power (each) |                     | Floodlights            |                    | ghts         | number IP level     |                         | el                   |                     |             | Illuminated area (sqm) |  |
|                     | Led                                     |                   | 100W         |                     |                        | 4                  |              |                     | 65                      |                      | 2400                |             |                        |  |
| Mast                | Lifting method                          | Max Height        |              | Max Wind Speed      |                        |                    |              |                     |                         |                      |                     |             |                        |  |
|                     | Hydraulic                               |                   | 8 m          |                     |                        | 110 km/h           |              |                     |                         |                      |                     |             |                        |  |
| Battery Pack        | Туре                                    |                   | Batteries r  | atteries number     |                        | Power Battery pack |              | Exped               | Expected battery cycle  |                      | Battery life time   |             |                        |  |
|                     | AGM                                     |                   | 2            |                     |                        | 24 Vdc 140 Ah      |              | 500                 | 500                     |                      | 9500 h              |             |                        |  |
| Hybrid Mode         | Running time from battery before refill |                   |              |                     |                        |                    |              | charge/cha          | rge/charge cycle Hybric |                      | id mode consumption |             |                        |  |
|                     | 10 h                                    | 183 h             |              | 9 h                 |                        |                    | 19 h         |                     |                         |                      | 0,23 l              |             | l/h                    |  |
| Solar Panel         | Power                                   |                   |              |                     |                        |                    |              |                     |                         |                      |                     |             |                        |  |
|                     | 1x350 W                                 |                   |              |                     |                        |                    |              |                     |                         |                      |                     |             |                        |  |
| Generator           | Model                                   |                   |              | Rated Output        |                        |                    | Rated freque |                     | equency                 | ency Ra <sup>2</sup> |                     | ted Voltage |                        |  |
|                     | Linz SP 10M                             |                   |              | 4,2 kVA             |                        |                    |              | 50 Hz               |                         |                      | 230 V               |             |                        |  |
| Engine              | Туре                                    | Number of cylinde | Displac      | Displacement        |                        |                    |              | l tank<br>acity (I) | Noise leve<br>at 7 mt   | l Fu                 | el consum           | ption (I/h) | Cooling system         |  |
|                     | Yanmar L70AE                            | 1                 | 320 cn       | 320 cm <sup>3</sup> |                        | rpm 42             |              |                     | 0-67                    | 0,                   | 0,5                 |             | air                    |  |