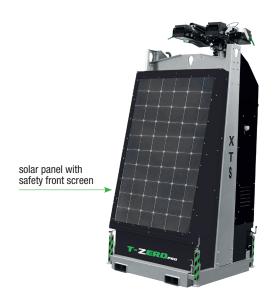

## **FEATURES**

- · Multi-directionally adjustable and tiltable floodlights
- Electric tilting head
- 6 sections hydraulic vertical tower 8,0 m
- Galvanized metalworks
- 80 µm powder coating
- Forklift pockets for effective handling
- Plug & play, colour coded cables and connectors
- Guided main coiled cable to avoid damage during tower operation
- Certified wind stability up to 80 km/h
- 4 height adjustable stabilizers
- No. 2 Batteries AGM 24 Vdc 130 Ah
- Emergency stop button
- Timer
- Light sensor
- Built in solar panel
- DSE 3110

| Dimensions & weight | Dimensions min (mm)                     |                   |              |                     | Dimensions max(mm)     |                    |              |                     |                         | Total w              | Total weight (kg)   |             |                        |  |
|---------------------|-----------------------------------------|-------------------|--------------|---------------------|------------------------|--------------------|--------------|---------------------|-------------------------|----------------------|---------------------|-------------|------------------------|--|
|                     | 1180x1340x2670 (LxWxH)                  |                   |              |                     | 2350x2540x8000 (LxWxH) |                    |              |                     |                         | 853                  | 853                 |             |                        |  |
| Floodlights         | Туре                                    |                   | Power (each) |                     | Floodlights            |                    | ghts         | number IP level     |                         | el                   |                     |             | Illuminated area (sqm) |  |
|                     | Led                                     |                   | 100W         |                     |                        | 4                  |              |                     | 65                      |                      | 2400                |             |                        |  |
| Mast                | Lifting method                          | Max Height        |              | Max Wind Speed      |                        |                    |              |                     |                         |                      |                     |             |                        |  |
|                     | Hydraulic                               |                   | 8 m          |                     |                        | 110 km/h           |              |                     |                         |                      |                     |             |                        |  |
| Battery Pack        | Туре                                    |                   | Batteries r  | atteries number     |                        | Power Battery pack |              | Exped               | Expected battery cycle  |                      | Battery life time   |             |                        |  |
|                     | AGM                                     |                   | 2            |                     |                        | 24 Vdc 140 Ah      |              | 500                 | 500                     |                      | 9500 h              |             |                        |  |
| Hybrid Mode         | Running time from battery before refill |                   |              |                     |                        |                    |              | charge/cha          | rge/charge cycle Hybric |                      | id mode consumption |             |                        |  |
|                     | 10 h                                    | 183 h             |              | 9 h                 |                        |                    | 19 h         |                     |                         |                      | 0,23 l              |             | l/h                    |  |
| Solar Panel         | Power                                   |                   |              |                     |                        |                    |              |                     |                         |                      |                     |             |                        |  |
|                     | 1x350 W                                 |                   |              |                     |                        |                    |              |                     |                         |                      |                     |             |                        |  |
| Generator           | Model                                   |                   |              | Rated Output        |                        |                    | Rated freque |                     | equency                 | ency Ra <sup>2</sup> |                     | ted Voltage |                        |  |
|                     | Linz SP 10M                             |                   |              | 4,2 kVA             |                        |                    |              | 50 Hz               |                         |                      | 230 V               |             |                        |  |
| Engine              | Туре                                    | Number of cylinde | Displac      | Displacement        |                        |                    |              | l tank<br>acity (I) | Noise leve<br>at 7 mt   | l Fu                 | el consum           | ption (I/h) | Cooling system         |  |
|                     | Yanmar L70AE                            | 1                 | 320 cn       | 320 cm <sup>3</sup> |                        | rpm 42             |              |                     | 0-67                    | 0,                   | 0,5                 |             | air                    |  |