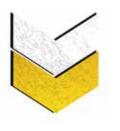

## **X-ECO-HYBRID** LITHIUM 4x100W - LED - 9M

Our engineers know that the market needs a new hybrid lithium lighting tower that is rugged, long lasting, safe but most important with same layout and dimensions of actually X.ECO. The X-ECO HYBRID LITHIUM has been created beginning from these characteristics with also a quick recharging time of 3hrs, silent operation of 17hrs and 30minutes and an overall running before first refill of over 625hrs.

2000 sqm

8,5m 1090 Kg 340°

- 4x100W High Efficiency LED heads
- silent operation of 17hrs and 30minutes and an overall running before first refill of over 625hrs.
- 625hrs running time before to do first refill
- On/Off switches one for each lamp
- Multi-directionally adjustable and tiltable by hands floodlights
- 7 galvanized sections Hydraulic lifting system Max height 8,5 meters
- Yanmar 2TNV 70 model diesel engine 2 cylinders liquid cooled 1500 rpm
- Synchronous alternator made from Linz 3.5Kva rated output - 50Hz - IP23 degree of protection - Insulation class: H
- Noise level 0-65dB (at 7m)
- 50 liters fuel tank capacity
- Fully bunded
- 1 x Lithium battery
- Special batteries charger
- Frontal panel c/w DSE401 & Light sensor as std feature
- Electrical protection from overload and circuit breaker
- Simple, rugged machine design and layout
- $\bullet$  Galvanized metalwork after 80  $\mu m$  industrial powder coated
- Compact dimensions for easy handling & transportability
- Guided main coiled cable to avoid damage during tower operation
- Certified wind stability up to 110 km/h
- 4 side stabilizers Central lifting eye base c/w 4sides forklift pockets
- Road tow trailer ECC homologated