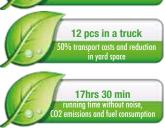

## **X-ECO-HYBRID** LITHIUM 4x100W - LED - 9M

Our engineers know that the market needs a new hybrid lithium lighting tower that is rugged, long lasting, safe but most important with same layout and dimensions of actually X.ECO. The X-ECO HYBRID LITHIUM has been created beginning from these characteristics with also a quick recharging time of 3hrs, silent operation of 17hrs and 30minutes and an overall running before first refill of over 625hrs.

| Engine                     |                                         |  |  |  |
|----------------------------|-----------------------------------------|--|--|--|
| Maker, model               | er, model Yanmar 2TNV 70, liquid cooled |  |  |  |
| Layout, power              | 2cylinders, 1500 rpm                    |  |  |  |
| Consumption                |                                         |  |  |  |
| Fuel tank capacity (I)     | 50                                      |  |  |  |
| Engine Fuel consumption    | (l/h) 0,55 l/h                          |  |  |  |
| Runtime before refuelling  | (h) 625 hrs                             |  |  |  |
| Hybrid mode                |                                         |  |  |  |
| Running time from batter   | y 17 hrs 30 min                         |  |  |  |
| Re-Charging time (with flo | oodlights OFF) 3 hrs                    |  |  |  |
| Complete discharge/char    | ge cycle 20 hrs 30 min                  |  |  |  |
| Hybrid mode consumptic     | n 0,08 l/h                              |  |  |  |
| Battery Pack               |                                         |  |  |  |
| Туре                       | Lithium                                 |  |  |  |
| Battery pack               | 1 x 25,9Vdc 185ah                       |  |  |  |