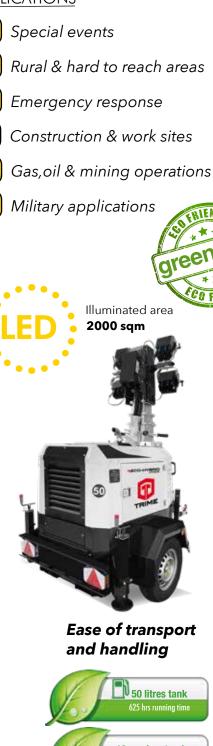

2000 sqm

8,5m 1090 Kg 340°

- 4x100W High Efficiency LED heads
- silent operation of 17hrs and 30minutes and an overall running before first refill of over 625hrs.
- 625hrs running time before to do first refill
- On/Off switches one for each lamp
- Multi-directionally adjustable and tiltable by hands floodlights
- 7 galvanized sections Hydraulic lifting system Max height 8,5 meters
- Yanmar 2TNV 70 model diesel engine 2 cylinders liquid cooled 1500 rpm
- Synchronous alternator made from Linz 3.5Kva rated output - 50Hz - IP23 degree of protection - Insulation class: H
- Noise level 0-65dB (at 7m)
- 50 liters fuel tank capacity
- Fully bunded
- 1 x Lithium battery
- Special batteries charger
- Frontal panel c/w DSE401 & Light sensor as std feature
- Electrical protection from overload and circuit breaker
- Simple, rugged machine design and layout
- $\bullet$  Galvanized metalwork after 80  $\mu m$  industrial powder coated
- Compact dimensions for easy handling & transportability
- Guided main coiled cable to avoid damage during tower operation
- Certified wind stability up to 110 km/h
- 4 side stabilizers Central lifting eye base c/w 4sides forklift pockets
- Road tow trailer ECC homologated

## <u>APPLICATIONS</u>

line

12 Units Per Truck

You can place 12 units on a single vehicle thanks to one of the compactest footprints on the market.

technical data

|  | Dimensions & weight                 |                | Engine      |
|--|-------------------------------------|----------------|-------------|
|  | Dimensions in transport (mm) LxWxH  | 2540x1380x2500 | Maker, mo   |
|  | Dimensions in operation (mm) LxWxH  | 2540x1550x8500 | Layout, pov |
|  | Dry Weight (Kg)                     | 1090 Kg        | Consumpt    |
|  | Mast                                |                | Fuel tank c |
|  | Lifting Method                      | Hydrualic      | Engine Fue  |
|  | Maximum Height (m)                  | 8.5            | Runtime be  |
|  | Maximum Wind Speed (km/h)           | 110            | Hybrid mo   |
|  | Rotation (°)                        | 340°           | Running tir |
|  | Safety valve to raise down the mast | Yes            | Re-Chargin  |
|  | Generator                           |                | Complete    |
|  | Model                               | Linz           | Hybrid mo   |
|  | Rated Output                        | 3.5Kva         | Battery Pac |
|  | Outlet socket                       | N/A - option   | Type        |
|  | Rated frequency                     | 50Hz           | 51          |
|  | Noise level (dB at 7m)              | 0 - 65         | Battery pac |
|  |                                     |                |             |