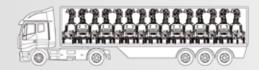

## <u>APPLICATIONS</u>

line

12 Units Per Truck

You can place 12 units on a single vehicle thanks to one of the compactest footprints on the market.

technical data

|  | Dimensions & weight                 |                | Engine      |
|--|-------------------------------------|----------------|-------------|
|  | Dimensions in transport (mm) LxWxH  | 2540x1380x2500 | Maker, mo   |
|  | Dimensions in operation (mm) LxWxH  | 2540x1550x8500 | Layout, pov |
|  | Dry Weight (Kg)                     | 1090 Kg        | Consumpt    |
|  | Mast                                |                | Fuel tank c |
|  | Lifting Method                      | Hydrualic      | Engine Fue  |
|  | Maximum Height (m)                  | 8.5            | Runtime be  |
|  | Maximum Wind Speed (km/h)           | 110            | Hybrid mo   |
|  | Rotation (°)                        | 340°           | Running tir |
|  | Safety valve to raise down the mast | Yes            | Re-Chargin  |
|  | Generator                           |                | Complete    |
|  | Model                               | Linz           | Hybrid mo   |
|  | Rated Output                        | 3.5Kva         | Battery Pac |
|  | Outlet socket                       | N/A - option   | Type        |
|  | Rated frequency                     | 50Hz           | 51          |
|  | Noise level (dB at 7m)              | 0 - 65         | Battery pac |
|  |                                     |                |             |