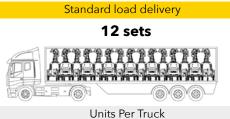

## <u>APPLICATIONS</u>

line

12 Units Per Truck

You can place 12 units on a single vehicle thanks to one of the compactest footprints on the market.

technical data

|  | Dimensions & weight                 |                | Engine      |
|--|-------------------------------------|----------------|-------------|
|  | Dimensions in transport (mm) LxWxH  | 2540x1380x2500 | Maker, mo   |
|  | Dimensions in operation (mm) LxWxH  | 2540x1550x8500 | Layout, pov |
|  | Dry Weight (Kg)                     | 1090 Kg        | Consumpt    |
|  | Mast                                |                | Fuel tank c |
|  | Lifting Method                      | Hydrualic      | Engine Fue  |
|  | Maximum Height (m)                  | 8.5            | Runtime be  |
|  | Maximum Wind Speed (km/h)           | 110            | Hybrid mo   |
|  | Rotation (°)                        | 340°           | Running tir |
|  | Safety valve to raise down the mast | Yes            | Re-Chargin  |
|  | Generator                           |                | Complete    |
|  | Model                               | Linz           | Hybrid mo   |
|  | Rated Output                        | 3.5Kva         | Battery Pac |
|  | Outlet socket                       | N/A - option   | Type        |
|  | Rated frequency                     | 50Hz           | 51          |
|  | Noise level (dB at 7m)              | 0 - 65         | Battery pac |
|  |                                     |                |             |