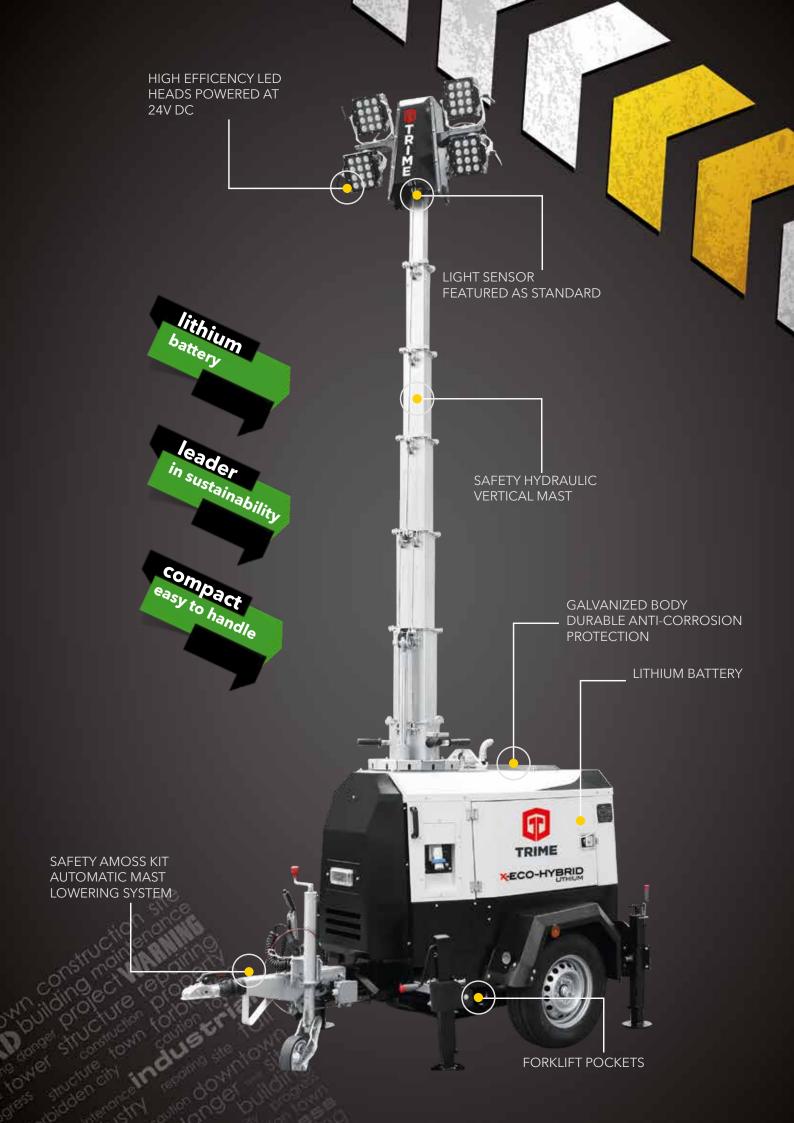

## **X-ECO-HYBRID** LITHIUM 4x100W - LED - 9M

Our engineers know that the market needs a new hybrid lithium lighting tower that is rugged, long lasting, safe but most important with same layout and dimensions of actually X.ECO. The X-ECO HYBRID LITHIUM has been created beginning from these characteristics with also a quick recharging time of 3hrs, silent operation of 17hrs and 30minutes and an overall running before first refill of over 625hrs.

2000 sqm

8,5m 1090 Kg 340°

- 4x100W High Efficiency LED heads
- silent operation of 17hrs and 30minutes and an overall running before first refill of over 625hrs.
- 625hrs running time before to do first refill
- On/Off switches one for each lamp
- Multi-directionally adjustable and tiltable by hands floodlights
- 7 galvanized sections Hydraulic lifting system Max height 8,5 meters
- Yanmar 2TNV 70 model diesel engine 2 cylinders liquid cooled 1500 rpm
- Synchronous alternator made from Linz 3.5Kva rated output - 50Hz - IP23 degree of protection - Insulation class: H
- Noise level 0-65dB (at 7m)
- 50 liters fuel tank capacity
- Fully bunded
- 1 x Lithium battery
- Special batteries charger
- Frontal panel c/w DSE401 & Light sensor as std feature
- Electrical protection from overload and circuit breaker
- Simple, rugged machine design and layout
- $\bullet$  Galvanized metalwork after 80  $\mu m$  industrial powder coated
- Compact dimensions for easy handling & transportability
- Guided main coiled cable to avoid damage during tower operation
- Certified wind stability up to 110 km/h
- 4 side stabilizers Central lifting eye base c/w 4sides forklift pockets
- Road tow trailer ECC homologated