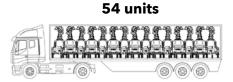

Our engineers know that the market needs a lighting tower that is rugged, long lasting and safe. The X-BABY has been created beginning from these characteristics. It is the best solution to your needs and guarantees 750 sqm of illuminated area. 54 units can be loaded on a standard truck. To all of this, we added the battery technology that allows to work with zero emission.

## APPLICATIONS

Special events

Emergency response

- Gas,oil & mining operations
- 🚺 Military applications

54 Units Per Truck

You can place 54 units on a single vehicle thanks to one of the compactest footprint on the market.