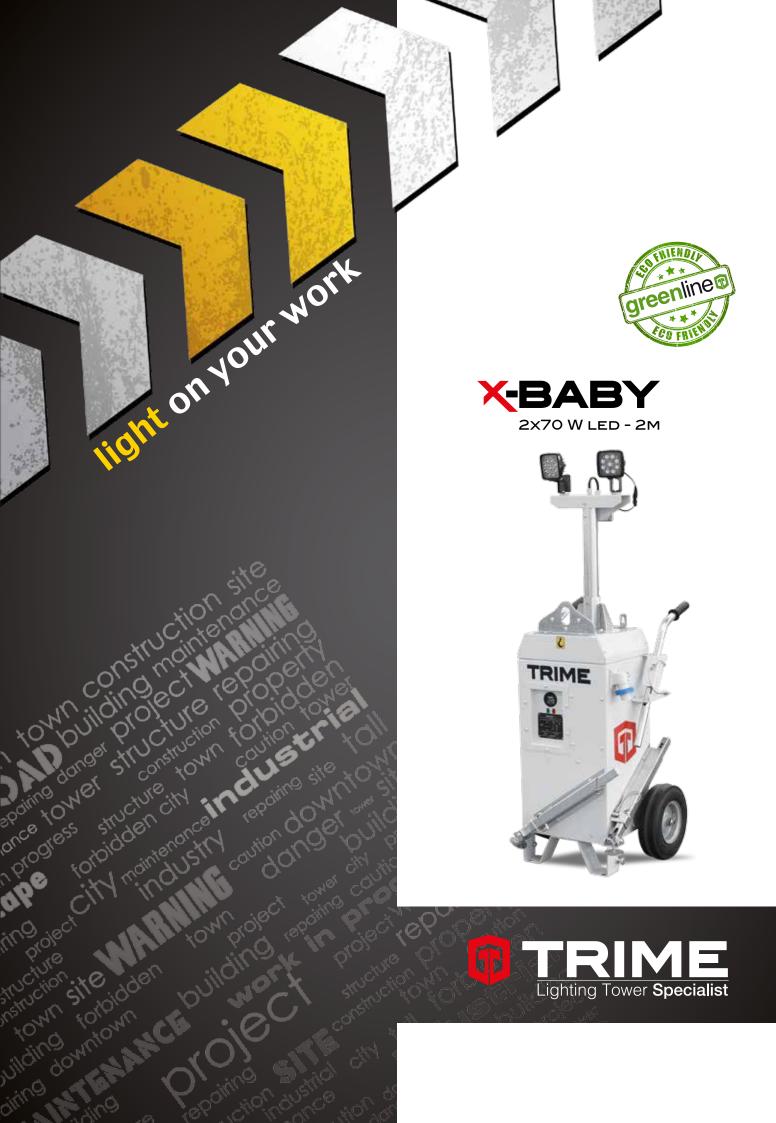

Our engineers know that the market needs a lighting tower that is rugged, long lasting and safe. The X-BABY has been created beginning from these characteristics. It is the best solution to your needs and guarantees 750 sqm of illuminated area. 54 units can be loaded on a standard truck. To all of this, we added the battery technology that allows to work with zero emission.

- Multi-directionally adjustable and tiltable floodlights
- 1 section galvanized telescopic vertical mast

2x70 W LED - 2M

- Maximum mast height 2 m
- Manual lifting system
- 80 µm powder coating
- Very compact dimensions for easy handling & transportability, up to 54 units per truck
- Central lifting eye for effective handling
- Hand trolley
- Light weight for improved manoeuvrability
- Simple, rugged machine design and layout
- Electrical cable inside the mast
- protected electrical cable to avoid damage during tower operation
- Circuit breaker for electrical protection against short circuit
- On/Off switches
- Easy acess for maintenance
- 2 extendable & height adjustable galvanized stabilizers
- battery pack in AGM
- built-in battery recharger

## APPLICATIONS

Special events

Emergency response

- Gas,oil & mining operations
- 🚺 Military applications

54 Units Per Truck

You can place 54 units on a single vehicle thanks to one of the compactest footprint on the market.

technical data

Illuminated area

| Dimensions & weight                |                   |
|------------------------------------|-------------------|
| Dimensions min. (LxWxH) (mm)       | 598X648X1650      |
| Dimensions max (LxWxH) (mm)        | 1000X664X2000     |
| Total weight                       | 108 Kg            |
| Features                           |                   |
| Rotation                           | 340°              |
| Floodlights                        | 2x70W             |
| Lamps                              | LED               |
| IP level                           | 65                |
| Max wind speed                     | 30 Km/h           |
| Lifting method                     | Manual            |
| Maximum Height                     | 2m                |
| Battery charger                    | 230V 1Ph Built-in |
| Running time                       | 8 h               |
| Charging time with floodlights off | ± 10 h            |
|                                    |                   |