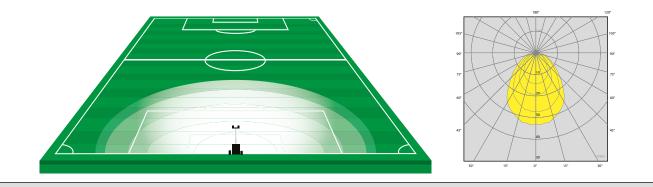

| 65                |
| Max wind speed                     | 30 Km/h           |
| Lifting method                     | Manual            |
| Maximum Height                     | 2m                |
| Battery charger                    | 230V 1Ph Built-in |
| Running time                       | 8 h               |
| Charging time with floodlights off | ± 10 h            |
|                                    |                   |

| Battery                |               |
|------------------------|---------------|
| Туре                   | AGM           |
| Batteries number       | 1             |
| Batteries pack         | 12V DC 105 AH |
| Expected battery cycle | 500           |
| Expected batery life   | 4000h         |

Standard load delivery



750 sqm

Units Per Truck





## Lighting Tower Specialist

## TRIME s.r.l.

Strada per Robecco, snc 20081 Cassinetta di Lugagnano (MI) - Italy Tel. +39 02 942 1724 Sales Dept. +39 0382 406 252 www.trime.it - info@trime.it