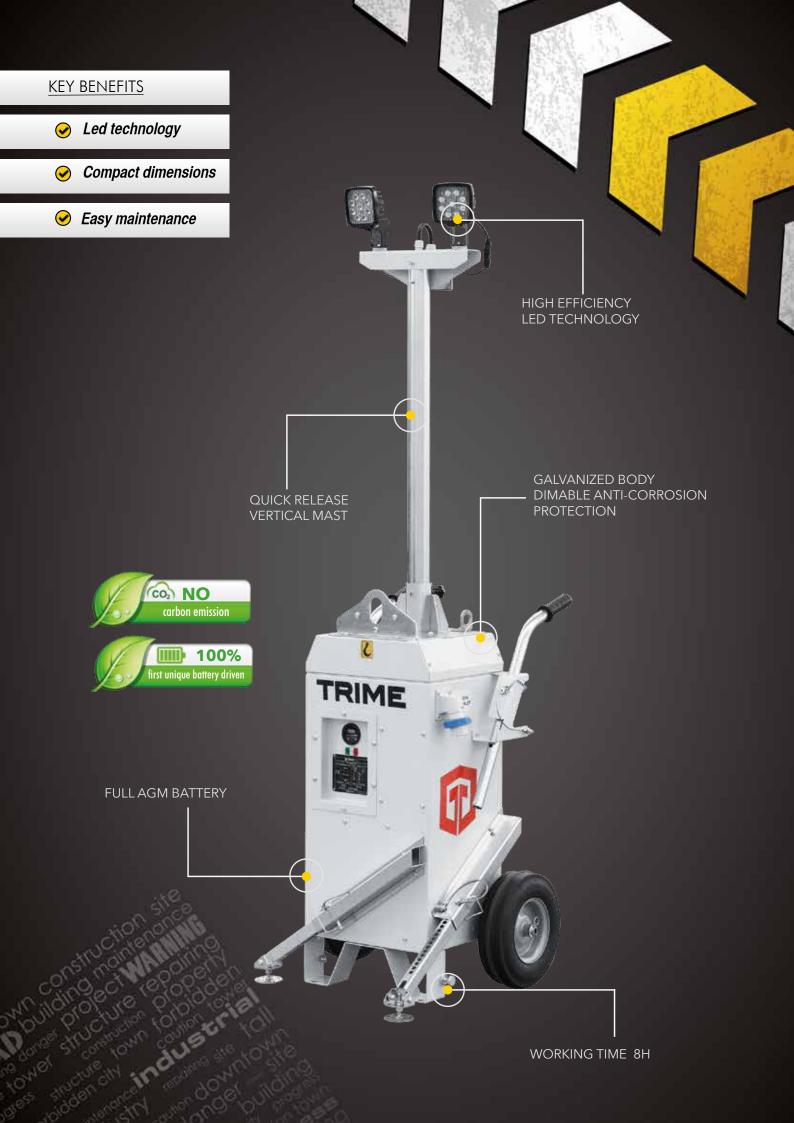

- Multi-directionally adjustable and tiltable floodlights
- 1 section galvanized telescopic vertical mast

2x70 W LED - 2M

- Maximum mast height 2 m
- Manual lifting system
- 80 µm powder coating
- Very compact dimensions for easy handling & transportability, up to 54 units per truck
- Central lifting eye for effective handling
- Hand trolley
- Light weight for improved manoeuvrability
- Simple, rugged machine design and layout
- Electrical cable inside the mast
- protected electrical cable to avoid damage during tower operation
- Circuit breaker for electrical protection against short circuit
- On/Off switches
- Easy acess for maintenance
- 2 extendable & height adjustable galvanized stabilizers
- battery pack in AGM
- built-in battery recharger

technical data

Illuminated area

| Dimensions & weight                |                   |
|------------------------------------|-------------------|
| Dimensions min. (LxWxH) (mm)       | 598X648X1650      |
| Dimensions max (LxWxH) (mm)        | 1000X664X2000     |
| Total weight                       | 108 Kg            |
| Features                           |                   |
| Rotation                           | 340°              |
| Floodlights                        | 2x70W             |
| Lamps                              | LED               |
| IP level                           | 65                |
| Max wind speed                     | 30 Km/h           |
| Lifting method                     | Manual            |
| Maximum Height                     | 2m                |
| Battery charger                    | 230V 1Ph Built-in |
| Running time                       | 8 h               |
| Charging time with floodlights off | ± 10 h            |
|                                    |                   |

| Battery                |               |
|------------------------|---------------|
| Туре                   | AGM           |
| Batteries number       | 1             |
| Batteries pack         | 12V DC 105 AH |
| Expected battery cycle | 500           |
| Expected batery life   | 4000h         |