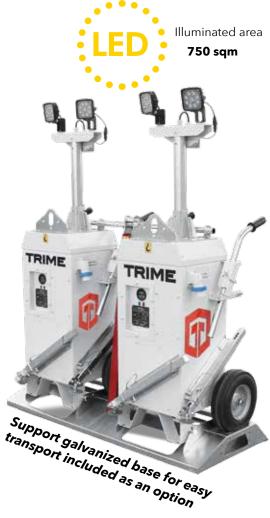

Our engineers know that the market needs a lighting tower that is rugged, long lasting and safe. The X-BABY has been created beginning from these characteristics. It is the best solution to your needs and guarantees 750 sqm of illuminated area. 54 units can be loaded on a standard truck. To all of this, we added the battery technology that allows to work with zero emission.

Standard load delivery

750 sqm

Units Per Truck