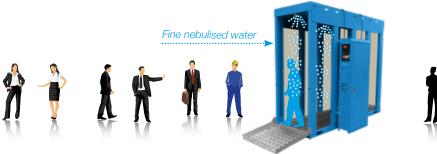

People walking inside the tunnel is exposed for 3 – 5 seconds to the mist Ozone is fast and easily sanitized on all exposed surfaces without risk. *Fine nebulisation to avoid the wet effect and decrease the use of water* 