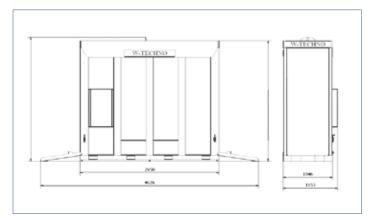

Walk through sanitizing tunnel-Designed for 750 / 1200 persons per hour

| X-MIST ST300 OZ     |                                                |
|---------------------|------------------------------------------------|
| Spray system        | No.15 nozzels                                  |
| Hydraulic pump      | 130 bar - 60 mc/h - 2,2kW                      |
| Sanitizer           | Stabilized Aqueous Ozone                       |
| Connection          | Water main 1"and Electric Plug<br>CEE 16A 220V |
| Trasport dimensions | 2950 x 1280 x 2500 h mm                        |
| Dimensions          | 4650 x 1280 x 2550 h mm                        |
| Total weight        | 640 kg                                         |
| Water consumption   | 2.0 l/min                                      |