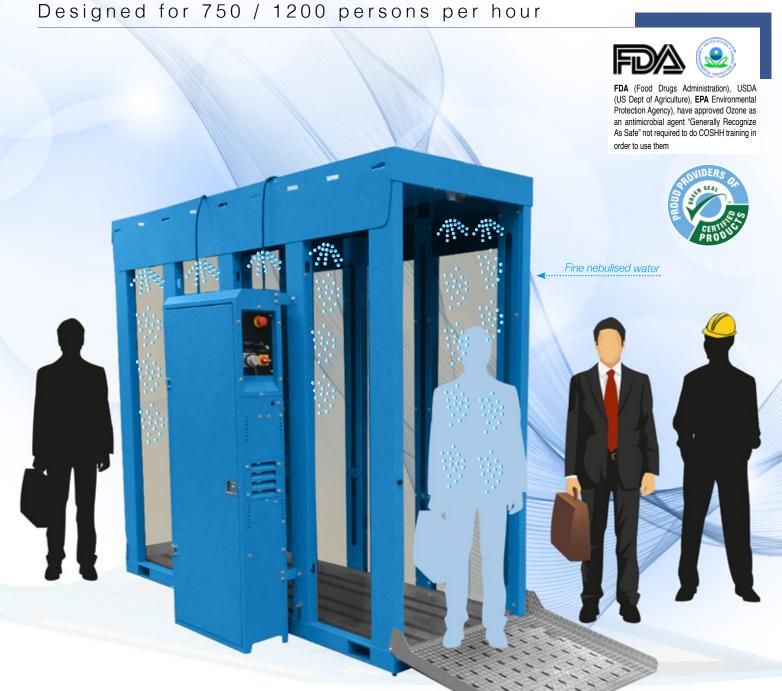

# Walk through Sanitizing tunnel

## greenimpact

Up to 24h of sanitizing effect; no chemical additives and no danger to the people or environment

**X-MIST ST300 OZ** it is a automatic activation sanitizing tunnel able to reduce the bacterial load of the viruses thanks to the nebulization of a solution of ozone stabilized in water.

#### How it works

The **X-MIST ST** models are an automatic sanitizing Access Control tunnel. Robust structure in painted and galvanized metal sheet, transparent side viewing panels with walk in ramps and easy access also with wheelchairs and for people with limited mobility.

No. 24 nozzles spray on people a solution of water and Ozone. TRIME use the system TERSANO SAO, Stabilized Aquous Ozone. The system is safe and certified on people. Test ASTM certified a deactivation of bacteria of 5 log (99,999%) on exposed surfaces even food.

People walking inside the tunnel is exposed for 3 – 5 seconds to the mist Ozone is fast and easily sanitized on all exposed surfaces without risk. *Fine nebulisation to avoid the wet effect and decrease the use of water* 

- · Reduces the risk of infection by COV19 and all harmful virus;
- Walk through sanitizing tunnel designed for 750/1200 persons per hour;
- · Automatic system controlled by photocells;
- Robust structure easily transportable and to put in operation;