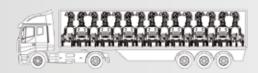

33 Units Per Truck

You can place 33 units on a single vehicle thanks to one of the compactest footprints on the market.

## 33 sets

#### Units Per Truck