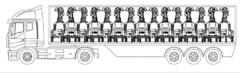

33 Units Per Truck

You can place 33 units on a single vehicle thanks to one of the compactest footprints on the market.

## 33 sets

#### Units Per Truck