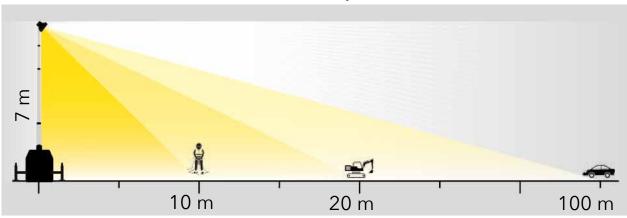

# X-CHAIN-LED 4x150W LED - 7M

Our engineers know that the market needs a lighting tower that is rugged, long lasting and safe. The X-CHAIN has been created beginning from these characteristics. It is the best solution to your needs and guarantees 2400 sqm of illuminated area. 33 units can be loaded on a standard truck. To all of this, we added the technology that allows for maximum fuel efficiency and reliability.

m 300 Kg 3

300 Kg 340

2400 sqm

power

- Multi-directionally adjustable and tiltable floodlights
- 5 sections vertical tower 7meters, 340° rotatable
- Manual lifting systm by winch complete with auto-braking system
- Galvanized metalworks
- 80 µm powder coating
- Very compact dimensions for easy handling & transportability, up to 33 units per truck
- Light weight for improved manoeuvrability
- Central lifting eye forklift pockets for effective handling
- Guided main coiled cable to avoid damage during tower operation
- Circuit breaker for electrical protection against overload
- Certified wind stability up tp 110 km/h
- 4 extendable & height adjustable stabilizers
- On board levels for guidance during stabilization
- Patented mast emergency brake which prevents the falling of the mast in case of cable falliure
- Winch cover
- Top electrical box protection cover
- 2 Retractable galvanized handles
- Light Sensor as standard feature
- Astronomical Timer as standard feature
- Bolted Central lifting eye
- Patented mast emergency brake which prevents the falling of the mast vin case of cable falliure

#### Illuminated area (5 lux min.)

## 2400 sqm