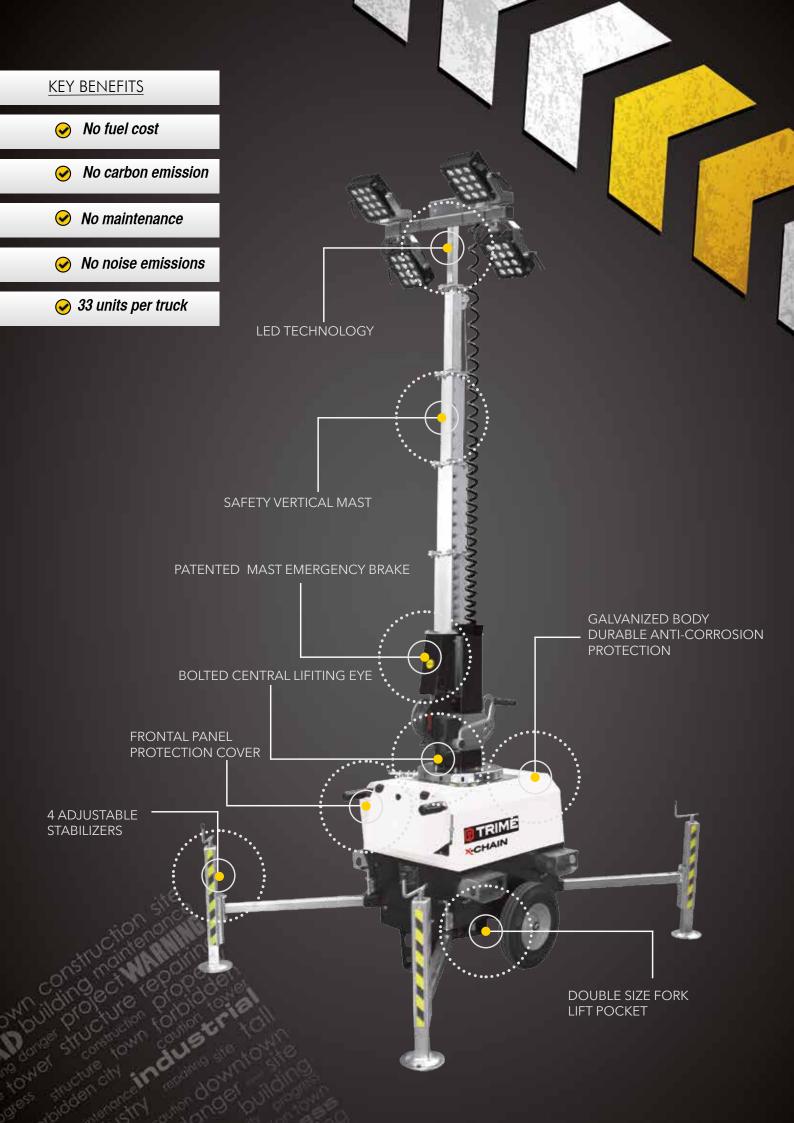

m 300 Kg 3

300 Kg 340

2400 sqm

power

- Multi-directionally adjustable and tiltable floodlights
- 5 sections vertical tower 7meters, 340° rotatable
- Manual lifting systm by winch complete with auto-braking system
- Galvanized metalworks
- 80 µm powder coating
- Very compact dimensions for easy handling & transportability, up to 33 units per truck
- Light weight for improved manoeuvrability
- Central lifting eye forklift pockets for effective handling
- Guided main coiled cable to avoid damage during tower operation
- Circuit breaker for electrical protection against overload
- Certified wind stability up tp 110 km/h
- 4 extendable & height adjustable stabilizers
- On board levels for guidance during stabilization
- Patented mast emergency brake which prevents the falling of the mast in case of cable falliure
- Winch cover
- Top electrical box protection cover
- 2 Retractable galvanized handles
- Light Sensor as standard feature
- Astronomical Timer as standard feature
- Bolted Central lifting eye
- Patented mast emergency brake which prevents the falling of the mast vin case of cable falliure

The first lighting tower in The first lighting tower in The first lighting tower in The first lighting that the market that the market to improve tented mast to improve tented system to improve horake system operators on safety of the operator number:

safety (Registration number:

102017000044431)