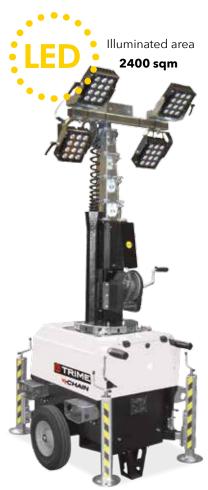

# X-CHAIN-LED 4x150W LED - 7M

Our engineers know that the market needs a lighting tower that is rugged, long lasting and safe. The X-CHAIN has been created beginning from these characteristics. It is the best solution to your needs and guarantees 2400 sqm of illuminated area. 33 units can be loaded on a standard truck. To all of this, we added the technology that allows for maximum fuel efficiency and reliability.

m 300 Kg 3

300 Kg 340

2400 sqm

power

- Multi-directionally adjustable and tiltable floodlights
- 5 sections vertical tower 7meters, 340° rotatable
- Manual lifting systm by winch complete with auto-braking system
- Galvanized metalworks
- 80 µm powder coating
- Very compact dimensions for easy handling & transportability, up to 33 units per truck
- Light weight for improved manoeuvrability
- Central lifting eye forklift pockets for effective handling
- Guided main coiled cable to avoid damage during tower operation
- Circuit breaker for electrical protection against overload
- Certified wind stability up tp 110 km/h
- 4 extendable & height adjustable stabilizers
- On board levels for guidance during stabilization
- Patented mast emergency brake which prevents the falling of the mast in case of cable falliure
- Winch cover
- Top electrical box protection cover
- 2 Retractable galvanized handles
- Light Sensor as standard feature
- Astronomical Timer as standard feature
- Bolted Central lifting eye
- Patented mast emergency brake which prevents the falling of the mast vin case of cable falliure

#### technical data

| Dimensions & weight  |                |
|----------------------|----------------|
| Dimensions min. (mm) | 1200x850x2100  |
| Dimensions max. (mm) | 1850x1450x7000 |
| Total weight         | 300 Kg         |
| Features             |                |
| Rotation             | 340°           |
| Floodlights          | 4x150W         |
| Lamps                | LED            |