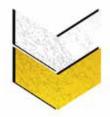

# X-CHAIN-LED 4x150W LED - 7M

Our engineers know that the market needs a lighting tower that is rugged, long lasting and safe. The X-CHAIN has been created beginning from these characteristics. It is the best solution to your needs and guarantees 2400 sqm of illuminated area. 33 units can be loaded on a standard truck. To all of this, we added the technology that allows for maximum fuel efficiency and reliability.

m 300 Kg 3

300 Kg 340

2400 sqm

power

- Multi-directionally adjustable and tiltable floodlights
- 5 sections vertical tower 7meters, 340° rotatable
- Manual lifting systm by winch complete with auto-braking system
- Galvanized metalworks
- 80 µm powder coating
- Very compact dimensions for easy handling & transportability, up to 33 units per truck
- Light weight for improved manoeuvrability
- Central lifting eye forklift pockets for effective handling
- Guided main coiled cable to avoid damage during tower operation
- Circuit breaker for electrical protection against overload
- Certified wind stability up tp 110 km/h
- 4 extendable & height adjustable stabilizers
- On board levels for guidance during stabilization
- Patented mast emergency brake which prevents the falling of the mast in case of cable falliure
- Winch cover
- Top electrical box protection cover
- 2 Retractable galvanized handles
- Light Sensor as standard feature
- Astronomical Timer as standard feature
- Bolted Central lifting eye
- Patented mast emergency brake which prevents the falling of the mast vin case of cable falliure

#### technical data

| Dimensions & weight  |                |
|----------------------|----------------|
| Dimensions min. (mm) | 1200x850x2100  |
| Dimensions max. (mm) | 1850x1450x7000 |
| Total weight         | 300 Kg         |
| Features             |                |
| Rotation             | 340°           |
| Floodlights          | 4x150W         |
| Lamps                | LED            |