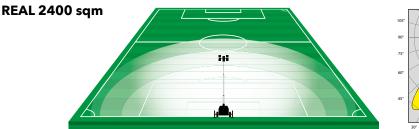

Our engineers know that the market needs a Solar / Hybrid lighting tower that is innovative, long lasting and safe. The X-TS has been created beginning from these characteristics. It is the best solution to your needs and guarantees REAL 2400 sqm of illuminated area. 22 units can be loaded on a standard truck. To all of this, we add the technology that allows you to have maximum efficiency and cost reduction. We provide the highest quality of mobile solar hybrid lighting in the market. Towers are designed for every application and severe working condition. ZERO Co2 Emission, ZERO Noise level and ZERO Odours. The best GREEN footprint.

#### technical data

| echnical data                                  |                |
|------------------------------------------------|----------------|
| General                                        |                |
| Dim. in transport mm ( $L \times W \times H$ ) | 1180x1340x2670 |
| Dim. in operation mm ( $L \times W \times H$ ) | 2350x2540x8000 |
| Dry Weight                                     | 853 Kg         |
| Running time before refil                      | 175 h          |
| Fuel tank capacity                             | 42             |
| Engine battery                                 | 12 V - 38 Ah   |
| Floodlights                                    |                |
| Туре                                           | LED            |
| Power (each)                                   | 100W           |
| Floodlights number                             | 4              |
| IP level                                       | 65             |
| Illuminated area (5 lux min.) (sqm)            | 2400           |
| features: electric tilting                     |                |
| Mast                                           |                |
| Lifting method                                 | Hydraulic      |
| Maximum Height                                 | 8 m            |
| Maximum Wind Speed                             | 110 km/h       |
| Generator                                      |                |
| Model                                          | Linz SP 10M    |
| Rated Output                                   | 4,2 kVA        |
| Rated Frequency                                | 50 Hz          |
| Rated Voltage                                  | 230 V          |
| Batteries                                      |                |
| Туре                                           | AGM            |
| Batteries number                               | 2              |
| Power Battery pack                             | 24V DC 130 Ah  |
| Expected battery cycle                         | 500            |
| Battery life time                              | 9500 h         |
|                                                |                |

#### Illuminated area