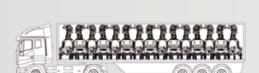

Our engineers know that the market needs a Solar / Hybrid lighting tower that is innovative, long lasting and safe. The X-TS has been created beginning from these characteristics. It is the best solution to your needs and guarantees REAL 2400 sqm of illuminated area. 22 units can be loaded on a standard truck. To all of this, we add the technology that allows you to have maximum efficiency and cost reduction. We provide the highest quality of mobile solar hybrid lighting in the market. Towers are designed for every application and severe working condition. ZERO Co2 Emission, ZERO Noise level and ZERO Odours. The best GREEN footprint.

Special events

Rural & hard to reach areas

Construction & work sites

Gas, oil & mining operations

Military applications

Parking areas

22 **Units Per Truck** 

You can place 22 units on a single vehicle thanks to one of the compactest footprint on the market.

## Standard load delivery

## 22 sets

Units Per Truck