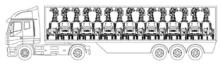

Our engineers know that the market needs a Solar / Hybrid lighting tower that is innovative, long lasting and safe. The X-TS has been created beginning from these characteristics. It is the best solution to your needs and guarantees REAL 2400 sqm of illuminated area. 22 units can be loaded on a standard truck. To all of this, we add the technology that allows you to have maximum efficiency and cost reduction. We provide the highest quality of mobile solar hybrid lighting in the market. Towers are designed for every application and severe working condition. ZERO Co2 Emission, ZERO Noise level and ZERO Odours. The best GREEN footprint.

Special events

Rural & hard to reach areas

Construction & work sites

Gas, oil & mining operations

Military applications

Parking areas

22 **Units Per Truck** 

You can place 22 units on a single vehicle thanks to one of the compactest footprint on the market.

## Standard load delivery

## 22 sets

Units Per Truck