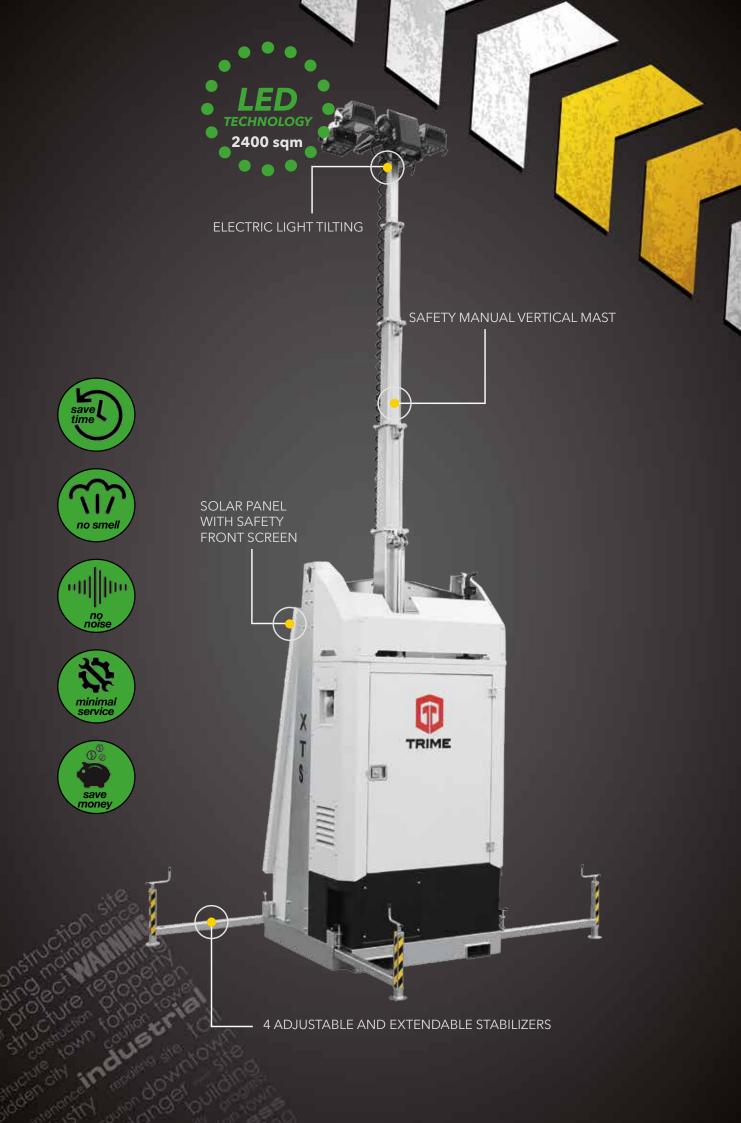

Our engineers know that the market needs a Solar / Hybrid lighting tower that is innovative, long lasting and safe. The X-TS has been created beginning from these characteristics. It is the best solution to your needs and guarantees REAL 2400 sqm of illuminated area. 22 units can be loaded on a standard truck. To all of this, we add the technology that allows you to have maximum efficiency and cost reduction. We provide the highest quality of mobile solar hybrid lighting in the market. Towers are designed for every application and severe working condition. ZERO Co2 Emission, ZERO Noise level and ZERO Odours. The best GREEN footprint.

Kg 853

2400 sqm

42 (l) - 0,5(l/h)

battery

- Multi-directionally adjustable and tiltable floodlights
- Electric tilting head,
- 6 sections manual vertical tower 8,0 m,
- Galvanized metalworks
- 80 µm powder coating
- forklift pockets for effective handling
- Plug & play, colour coded cables and connectors
- Guided main coiled cable to avoid damage during tower operation
- Certified wind stability up to 80 km/h
- 4 height adjustable stabilizers
- No. 2 Batteries AGM 24 V DC 130 Ah
- Electric light Tilting

#### technical data

| echnical data                                  |                |
|------------------------------------------------|----------------|
| General                                        |                |
| Dim. in transport mm ( $L \times W \times H$ ) | 1180x1340x2670 |
| Dim. in operation mm ( $L \times W \times H$ ) | 2350x2540x8000 |
| Dry Weight                                     | 853 Kg         |
| Running time before refil                      | 175 h          |
| Fuel tank capacity                             | 42             |
| Engine battery                                 | 12 V - 38 Ah   |
| Floodlights                                    |                |
| Туре                                           | LED            |
| Power (each)                                   | 100W           |
| Floodlights number                             | 4              |
| IP level                                       | 65             |
| Illuminated area (5 lux min.) (sqm)            | 2400           |
| features: electric tilting                     |                |
| Mast                                           |                |
| Lifting method                                 | Hydraulic      |
| Maximum Height                                 | 8 m            |
| Maximum Wind Speed                             | 110 km/h       |
| Generator                                      |                |
| Model                                          | Linz SP 10M    |
| Rated Output                                   | 4,2 kVA        |
| Rated Frequency                                | 50 Hz          |
| Rated Voltage                                  | 230 V          |
| Batteries                                      |                |
| Туре                                           | AGM            |
| Batteries number                               | 2              |
| Power Battery pack                             | 24V DC 130 Ah  |
| Expected battery cycle                         | 500            |
| Battery life time                              | 9500 h         |
|                                                |                |

| Engine                                                                            |                |
|-----------------------------------------------------------------------------------|----------------|
| Туре                                                                              | Yanmar L70AE   |
| Number of cylinders                                                               | 1              |
| Displacement                                                                      | 320 cm3        |
| Engine speed                                                                      | 3000 rpm       |
| Fuel consumption                                                                  | 0,5 l/h        |
| Cooling system                                                                    | air            |
| Hybrid mode                                                                       |                |
| Running time                                                                      | 10 h           |
| Charging time with floodlights off                                                | 9 h            |
| Complete discharge / charge cycle                                                 | 19 h           |
| Hybrid mode consumption                                                           | 0,23 l/h       |
|                                                                                   |                |
| Solar Panel technical specifications                                              |                |
| Solar Panel technical specifications Type                                         | X-CHROS Sunerg |
|                                                                                   | X-CHROS Sunerg |
| Туре                                                                              |                |
| Type<br>Solar panel number                                                        | 1              |
| Type<br>Solar panel number<br>Power                                               | 1              |
| Type Solar panel number Power Features                                            | 1              |
| Type Solar panel number Power Features Solar panel built-in                       | 1              |
| Type Solar panel number Power Features Solar panel built-in DSE 3110              | 1              |
| Type Solar panel number Power Features Solar panel built-in DSE 3110 Light sensor | 1              |