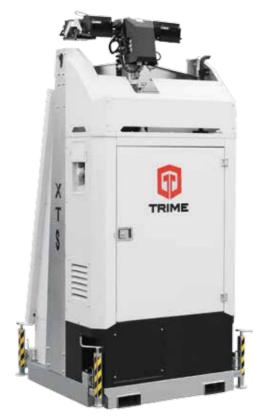

Kg 853

2400 sqm

42 (l) - 0,5(l/h)

battery

- Multi-directionally adjustable and tiltable floodlights
- Electric tilting head,
- 6 sections manual vertical tower 8,0 m,
- Galvanized metalworks
- 80 µm powder coating
- forklift pockets for effective handling
- Plug & play, colour coded cables and connectors
- Guided main coiled cable to avoid damage during tower operation
- Certified wind stability up to 80 km/h
- 4 height adjustable stabilizers
- No. 2 Batteries AGM 24 V DC 130 Ah
- Electric light Tilting

#### technical data

| echnical data                                  |                |
|------------------------------------------------|----------------|
| General                                        |                |
| Dim. in transport mm ( $L \times W \times H$ ) | 1180x1340x2670 |
| Dim. in operation mm ( $L \times W \times H$ ) | 2350x2540x8000 |
| Dry Weight                                     | 853 Kg         |
| Running time before refil                      | 175 h          |
| Fuel tank capacity                             | 42             |
| Engine battery                                 | 12 V - 38 Ah   |
| Floodlights                                    |                |
| Туре                                           | LED            |
| Power (each)                                   | 100W           |
| Floodlights number                             | 4              |
| IP level                                       | 65             |
| Illuminated area (5 lux min.) (sqm)            | 2400           |
| features: electric tilting                     |                |
| Mast                                           |                |
| Lifting method                                 | Hydraulic      |
| Maximum Height                                 | 8 m            |
| Maximum Wind Speed                             | 110 km/h       |
| Generator                                      |                |
| Model                                          | Linz SP 10M    |
| Rated Output                                   | 4,2 kVA        |
| Rated Frequency                                | 50 Hz          |
| Rated Voltage                                  | 230 V          |
| Batteries                                      |                |
| Туре                                           | AGM            |
| Batteries number                               | 2              |
| Power Battery pack                             | 24V DC 130 Ah  |
| Expected battery cycle                         | 500            |
| Battery life time                              | 9500 h         |
|                                                |                |