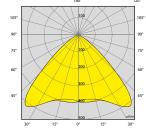

#### technical data

| echnical data                                  |                |
|------------------------------------------------|----------------|
| General                                        |                |
| Dim. in transport mm ( $L \times W \times H$ ) | 1180x1340x2670 |
| Dim. in operation mm ( $L \times W \times H$ ) | 2350x2540x8000 |
| Dry Weight                                     | 853 Kg         |
| Running time before refil                      | 175 h          |
| Fuel tank capacity                             | 42             |
| Engine battery                                 | 12 V - 38 Ah   |
| Floodlights                                    |                |
| Туре                                           | LED            |
| Power (each)                                   | 100W           |
| Floodlights number                             | 4              |
| IP level                                       | 65             |
| Illuminated area (5 lux min.) (sqm)            | 2400           |
| features: electric tilting                     |                |
| Mast                                           |                |
| Lifting method                                 | Hydraulic      |
| Maximum Height                                 | 8 m            |
| Maximum Wind Speed                             | 110 km/h       |
| Generator                                      |                |
| Model                                          | Linz SP 10M    |
| Rated Output                                   | 4,2 kVA        |
| Rated Frequency                                | 50 Hz          |
| Rated Voltage                                  | 230 V          |
| Batteries                                      |                |
| Туре                                           | AGM            |
| Batteries number                               | 2              |
| Power Battery pack                             | 24V DC 130 Ah  |
| Expected battery cycle                         | 500            |
| Battery life time                              | 9500 h         |
|                                                |                |

#### Illuminated area