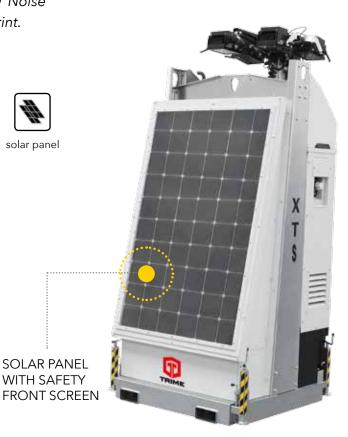

Kg 853

2400 sqm

42 (l) - 0,5(l/h)

battery

- Multi-directionally adjustable and tiltable floodlights
- Electric tilting head,
- 6 sections manual vertical tower 8,0 m,
- Galvanized metalworks
- 80 µm powder coating
- forklift pockets for effective handling
- Plug & play, colour coded cables and connectors
- Guided main coiled cable to avoid damage during tower operation
- Certified wind stability up to 80 km/h
- 4 height adjustable stabilizers
- No. 2 Batteries AGM 24 V DC 130 Ah
- Electric light Tilting

#### technical data

| echnical data                                  |                |
|------------------------------------------------|----------------|
| General                                        |                |
| Dim. in transport mm ( $L \times W \times H$ ) | 1180x1340x2670 |
| Dim. in operation mm ( $L \times W \times H$ ) | 2350x2540x8000 |
| Dry Weight                                     | 853 Kg         |
| Running time before refil                      | 175 h          |
| Fuel tank capacity                             | 42             |
| Engine battery                                 | 12 V - 38 Ah   |
| Floodlights                                    |                |
| Туре                                           | LED            |
| Power (each)                                   | 100W           |
| Floodlights number                             | 4              |
| IP level                                       | 65             |
| Illuminated area (5 lux min.) (sqm)            | 2400           |
| features: electric tilting                     |                |
| Mast                                           |                |
| Lifting method                                 | Hydraulic      |
| Maximum Height                                 | 8 m            |
| Maximum Wind Speed                             | 110 km/h       |
| Generator                                      |                |
| Model                                          | Linz SP 10M    |
| Rated Output                                   | 4,2 kVA        |
| Rated Frequency                                | 50 Hz          |
| Rated Voltage                                  | 230 V          |
| Batteries                                      |                |
| Туре                                           | AGM            |
| Batteries number                               | 2              |
| Power Battery pack                             | 24V DC 130 Ah  |
| Expected battery cycle                         | 500            |
| Battery life time                              | 9500 h         |
|                                                |                |

| Engine                                                                            |                |
|-----------------------------------------------------------------------------------|----------------|
| Туре                                                                              | Yanmar L70AE   |
| Number of cylinders                                                               | 1              |
| Displacement                                                                      | 320 cm3        |
| Engine speed                                                                      | 3000 rpm       |
| Fuel consumption                                                                  | 0,5 l/h        |
| Cooling system                                                                    | air            |
| Hybrid mode                                                                       |                |
| Running time                                                                      | 10 h           |
| Charging time with floodlights off                                                | 9 h            |
| Complete discharge / charge cycle                                                 | 19 h           |
| Hybrid mode consumption                                                           | 0,23 l/h       |
|                                                                                   |                |
| Solar Panel technical specifications                                              |                |
| Solar Panel technical specifications Type                                         | X-CHROS Sunerg |
|                                                                                   | X-CHROS Sunerg |
| Туре                                                                              |                |
| Type<br>Solar panel number                                                        | 1              |
| Type<br>Solar panel number<br>Power                                               | 1              |
| Type Solar panel number Power Features                                            | 1              |
| Type Solar panel number Power Features Solar panel built-in                       | 1              |
| Type Solar panel number Power Features Solar panel built-in DSE 3110              | 1              |
| Type Solar panel number Power Features Solar panel built-in DSE 3110 Light sensor | 1              |