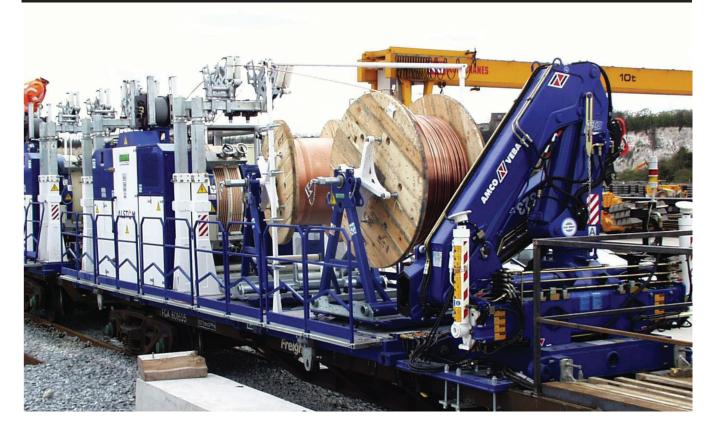

#### **RECOVERY/STRINGING GROUP FOR WIRES/CABLES**

#### WITH HYDRAULIC CRANE (OPT.106)

OMAC s.n.c. Via Pizzo Camino, 13 24060 Chiuduno (BG) – Italy www.omac-italy.it

tel. +39 035 838 092 fax +39 035 839 323 omac@omac-italy.it Performances of the machine without optional devices, at sea level and temperature 20°C. Dimensions and weights are without optional devices. All data may change without notice. Images and drawings are indicative only.