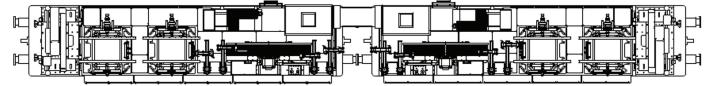

## Mod. RW30.120.4

#### 2+2 WIRES/CABLES, 2+2 REEL-STANDS (ELECTRONIC SYSTEM) (COMPOSED BY 2 UNITS)

#### CHARACTERISTICS (for each unit)

| Capstan diameter                     | 1500 mm                                       |
|--------------------------------------|-----------------------------------------------|
| Grooves material                     | Nylon                                         |
| Wires/Cables max diameter            | 25 mm                                         |
| Hydraulic circuits                   | 2                                             |
| Wires/Cables                         | 2                                             |
| Reel-Stands                          | 2 (max reel weight 4000 kg<br>- max Ø2000 mm) |
| Mass                                 | 14400 kg                                      |
| Dimensions                           | 9,00 x 2,48 x 2,90 m                          |
| ENGINE (for each unit)               |                                               |
| Feeding                              | Diesel                                        |
| Power                                | 62 kW, 84 HP, 2200 rpm                        |
| Cooling                              | Water                                         |
| PULL/TENSION PERFORM (for each unit) | ANCES                                         |
| Max pull/tension                     | 60 kN (2x30 kN)                               |
| Continuous speed                     | 5 km/h                                        |
| Max speed                            | 6 km/h                                        |