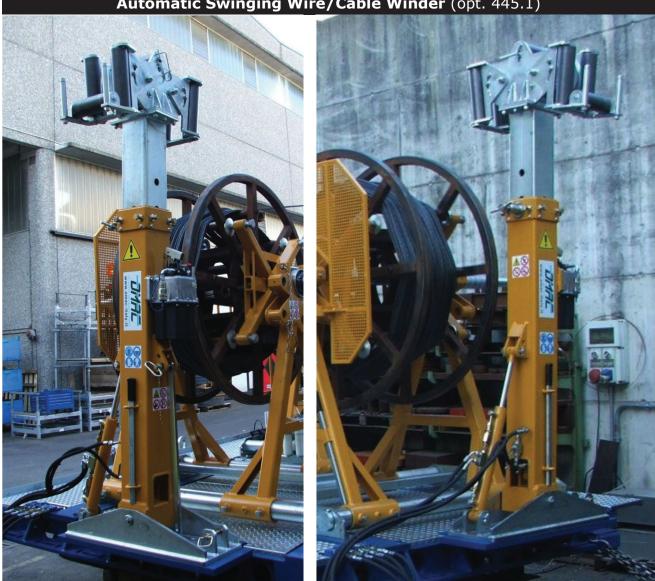

Automatic Swinging Wire/Cable Winder (opt. 445.1)

OMAC s.n.c. Via Pizzo Camino, 13 24060 Chiuduno (BG) – Italy www.omac-italy.it

tel. +39 035 838 092 fax +39 035 839 323 omac@omac-italy.it

Performances of the machine without optional devices, at sea level and temperature 20°C. Dimensions and weights are without optional devices. All data may change without notice. Images and drawings are indicative only.