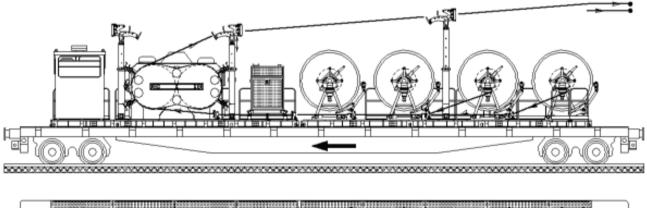

#### 2 WIRES/CABLES, 4 REEL-STANDS (ELECTRONIC SYSTEM)

| CHARACTERISTICS                         |                                            |
|-----------------------------------------|--------------------------------------------|
| Capstan diameter                        | 1500 mm                                    |
| Grooves material                        | Nylon                                      |
| Wires/Cables max diameter               | 25 mm                                      |
| Hydraulic circuits                      | 2                                          |
| Wires/Cables                            | 2                                          |
| Reel-Stands                             | 4 (max reel weight 4000 kg<br>- max Ø2000) |
| Mass<br>(Puller-Tensioner module)       | 14400 kg                                   |
| Mass<br>(Reel-Stands module)            | 11000 kg                                   |
| Dimensions<br>(Puller-Tensioner module) | 9,00 x 2,50 x 2,90 m                       |
| Dimensions<br>(Reel-Stands module)      | 10,00 x 2,50 x 2,90 m                      |
| ENGINE                                  |                                            |
| Feeding                                 | Diesel                                     |
| Power                                   | 82 kW, 110 HP, 2200 rpm                    |
| Cooling                                 | Water                                      |
| PULL/TENSION PERFORMA                   | NCES                                       |
| Max pull/tension                        | 60 kN (2x30 kN)                            |
| Continuous speed                        | 5 km/h                                     |
| Max speed                               | 6 km/h                                     |
|                                         |                                            |

OMAC s.n.c. Via Pizzo Camino, 13 24060 Chiuduno (BG) – Italy www.omac-italy.it

tel. +39 035 838 092 fax +39 035 839 323 omac@omac-italy.it

OMAC s.n.c. Via Pizzo Camino, 13 24060 Chiuduno (BG) – Italy www.omac-italy.it

tel. +39 035 838 092 fax +39 035 839 323 omac@omac-italy.it