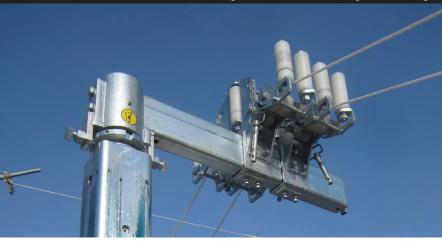

Automatic Swinging Wire/Cable Winder (opt. 445.1)

OMAC s.n.c. Via Pizzo Camino, 13 24060 Chiuduno (BG) – Italy www.omac-italy.it

tel. +39 035 838 092 fax +39 035 839 323 omac@omac-italy.it

Performances of the machine without optional devices, at sea level and temperature 20°C. Dimensions and weights are without optional devices. All data may change without notice. Images and drawings are indicative only.