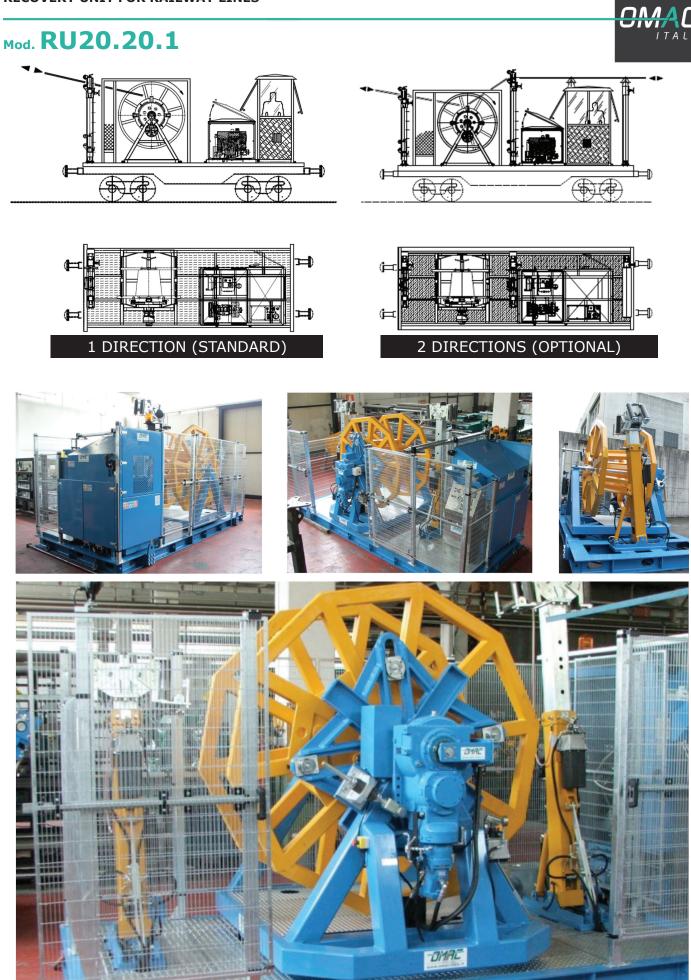

#### **RECOVERY/STRINGING GROUP FOR WIRES/CABLES**

### CHARACTERISTICS

| Max reel diameter                                       | 2250 mm          |
|---------------------------------------------------------|------------------|
| Max reel width                                          | 1100 mm          |
| Max weight of reel with cable                           | 5000 kg          |
| Max quantity of cable that can be wound up on the reel: | variable         |
| ENGINE                                                  |                  |
| Feeding                                                 | Diesel           |
| Power                                                   | 46 kW / 62 HP    |
| Cooling                                                 | Water            |
| PULL/RECOVERY PERFORMAN                                 | CES (1)          |
| Max pull/recovery force                                 | 20 kN            |
| Speed at max pull                                       | 1,5 km/h         |
| Continuous pull                                         | 15 kN @ 2,5 km/h |
| Continuous pull                                         | 0,8 kN @ 5 km/h  |
| (1)referred to layer diam.                              | 1500 mm          |
| TENSION PERFORMANCES                                    |                  |
| Max tension force                                       | 20 kN            |
| Max speed                                               | 5 km/h           |
|                                                         |                  |