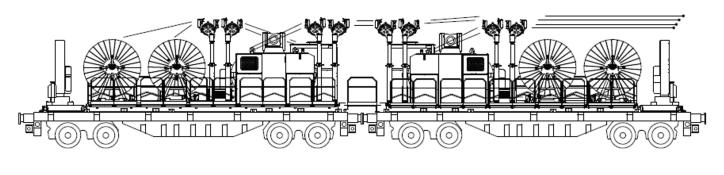

## Mod. RW30.120.4

#### 2+2 WIRES/CABLES, 2+2 REEL-STANDS (ELECTRONIC SYSTEM) (COMPOSED BY 2 UNITS)

#### CHARACTERISTICS (for each unit)

| Capstan diameter                     | 1500 mm                                       |
|--------------------------------------|-----------------------------------------------|
| Grooves material                     | Nylon                                         |
| Wires/Cables max diameter            | 25 mm                                         |
| Hydraulic circuits                   | 2                                             |
| Wires/Cables                         | 2                                             |
| Reel-Stands                          | 2 (max reel weight 4000 kg<br>- max Ø2000 mm) |
| Mass                                 | 14400 kg                                      |
| Dimensions                           | 9,00 x 2,48 x 2,90 m                          |
| ENGINE (for each unit)               |                                               |
| Feeding                              | Diesel                                        |
| Power                                | 62 kW, 84 HP, 2200 rpm                        |
| Cooling                              | Water                                         |
| PULL/TENSION PERFORM (for each unit) | ANCES                                         |
| Max pull/tension                     | 60 kN (2x30 kN)                               |
| Continuous speed                     | 5 km/h                                        |
| Max speed                            | 6 km/h                                        |