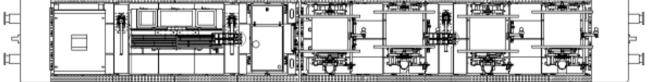

#### 2 WIRES/CABLES, 4 REEL-STANDS (ELECTRONIC SYSTEM)

| CHARACTERISTICS                         |                                            |
|-----------------------------------------|--------------------------------------------|
| Capstan diameter                        | 1500 mm                                    |
| Grooves material                        | Nylon                                      |
| Wires/Cables max diameter               | 25 mm                                      |
| Hydraulic circuits                      | 2                                          |
| Wires/Cables                            | 2                                          |
| Reel-Stands                             | 4 (max reel weight 4000 kg<br>- max Ø2000) |
| Mass<br>(Puller-Tensioner module)       | 14400 kg                                   |
| Mass<br>(Reel-Stands module)            | 11000 kg                                   |
| Dimensions<br>(Puller-Tensioner module) | 9,00 x 2,50 x 2,90 m                       |
| Dimensions<br>(Reel-Stands module)      | 10,00 x 2,50 x 2,90 m                      |
| ENGINE                                  |                                            |
| Feeding                                 | Diesel                                     |
| Power                                   | 82 kW, 110 HP, 2200 rpm                    |
| Cooling                                 | Water                                      |
| PULL/TENSION PERFORMA                   | NCES                                       |
| Max pull/tension                        | 60 kN (2x30 kN)                            |
| Continuous speed                        | 5 km/h                                     |
| Max speed                               | 6 km/h                                     |
|                                         |                                            |

OMAC s.n.c. Via Pizzo Camino, 13 24060 Chiuduno (BG) – Italy www.omac-italy.it

tel. +39 035 838 092 fax +39 035 839 323 omac@omac-italy.it

OMAC s.n.c. Via Pizzo Camino, 13 24060 Chiuduno (BG) – Italy www.omac-italy.it

tel. +39 035 838 092 fax +39 035 839 323 omac@omac-italy.it