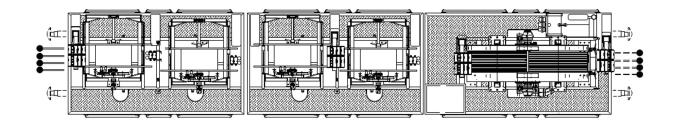

#### 2+2 WIRES/CABLES, 2+2 REEL-STANDS (ELECTRONIC SYSTEM) (COMPOSED BY 2 UNITS)

#### CHARACTERISTICS (for each unit)

| Capstan diameter                     | 1500 mm                                       |
|--------------------------------------|-----------------------------------------------|
| Grooves material                     | Nylon                                         |
| Wires/Cables max diameter            | 25 mm                                         |
| Hydraulic circuits                   | 2                                             |
| Wires/Cables                         | 2                                             |
| Reel-Stands                          | 2 (max reel weight 4000 kg<br>- max Ø2000 mm) |
| Mass                                 | 14400 kg                                      |
| Dimensions                           | 9,00 x 2,48 x 2,90 m                          |
| ENGINE (for each unit)               |                                               |
| Feeding                              | Diesel                                        |
| Power                                | 62 kW, 84 HP, 2200 rpm                        |
| Cooling                              | Water                                         |
| PULL/TENSION PERFORM (for each unit) | ANCES                                         |
| Max pull/tension                     | 60 kN (2x30 kN)                               |
| Continuous speed                     | 5 km/h                                        |
| Max speed                            | 6 km/h                                        |

OMAC s.n.c. Via Pizzo Camino, 13 24060 Chiuduno (BG) – Italy www.omac-italy.it

tel. +39 035 838 092 fax +39 035 839 323 omac@omac-italy.it

# Mod. RW30.120.4

OMAC s.n.c. Via Pizzo Camino, 13 24060 Chiuduno (BG) – Italy www.omac-italy.it

tel. +39 035 838 092 fax +39 035 839 323 omac@omac-italy.it Performances of the machine without optional devices, at sea level and temperature 20°C. Dimensions and weights are without optional devices. All data may change without notice. Images and drawings are indicative only.