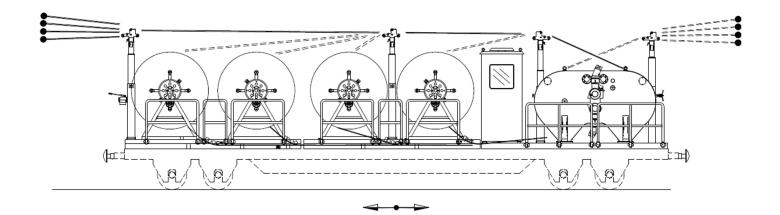

#### 2+2 WIRES/CABLES, 2+2 REEL-STANDS (ELECTRONIC SYSTEM) (COMPOSED BY 2 UNITS)

#### CHARACTERISTICS (for each unit)

| Capstan diameter                     | 1500 mm                                       |
|--------------------------------------|-----------------------------------------------|
| Grooves material                     | Nylon                                         |
| Wires/Cables max diameter            | 25 mm                                         |
| Hydraulic circuits                   | 2                                             |
| Wires/Cables                         | 2                                             |
| Reel-Stands                          | 2 (max reel weight 4000 kg<br>- max Ø2000 mm) |
| Mass                                 | 14400 kg                                      |
| Dimensions                           | 9,00 x 2,48 x 2,90 m                          |
| ENGINE (for each unit)               |                                               |
| Feeding                              | Diesel                                        |
| Power                                | 62 kW, 84 HP, 2200 rpm                        |
| Cooling                              | Water                                         |
| PULL/TENSION PERFORM (for each unit) | ANCES                                         |
| Max pull/tension                     | 60 kN (2x30 kN)                               |
| Continuous speed                     | 5 km/h                                        |
| Max speed                            | 6 km/h                                        |

OMAC s.n.c. Via Pizzo Camino, 13 24060 Chiuduno (BG) – Italy www.omac-italy.it

tel. +39 035 838 092 fax +39 035 839 323 omac@omac-italy.it

# Mod. RW30.120.4

OMAC s.n.c. Via Pizzo Camino, 13 24060 Chiuduno (BG) – Italy www.omac-italy.it

tel. +39 035 838 092 fax +39 035 839 323 omac@omac-italy.it Performances of the machine without optional devices, at sea level and temperature 20°C. Dimensions and weights are without optional devices. All data may change without notice. Images and drawings are indicative only.