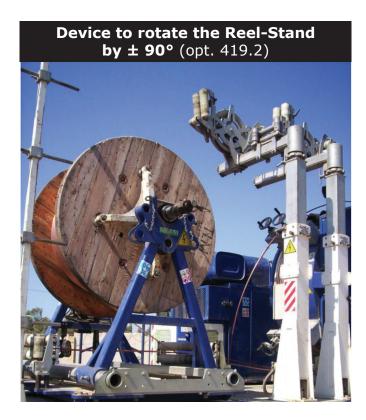

tel. +39 035 838 092 fax +39 035 839 323 omac@omac-italy.it Performances of the machine without optional devices, at sea level and temperature 20°C. Dimensions and weights are without optional devices. All data may change without notice. Images and drawings are indicative only.