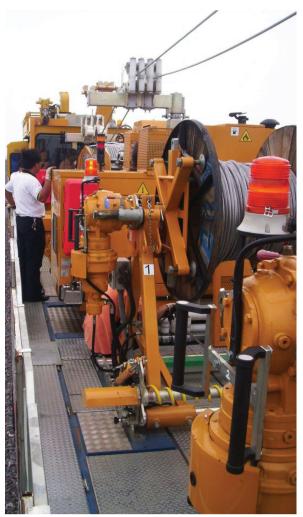

#### **RECOVERY/STRINGING GROUP FOR WIRES/CABLES**

### CHARACTERISTICS

| Max reel diameter                                       | 2250 mm          |
|---------------------------------------------------------|------------------|
| Max reel width                                          | 1100 mm          |
| Max weight of reel with cable                           | 5000 kg          |
| Max quantity of cable that can be wound up on the reel: | variable         |
| ENGINE                                                  |                  |
| Feeding                                                 | Diesel           |
| Power                                                   | 46 kW / 62 HP    |
| Cooling                                                 | Water            |
| PULL/RECOVERY PERFORMAN                                 | CES (1)          |
| Max pull/recovery force                                 | 20 kN            |
| Speed at max pull                                       | 1,5 km/h         |
| Continuous pull                                         | 15 kN @ 2,5 km/h |
| Continuous pull                                         | 0,8 kN @ 5 km/h  |
| (1)referred to layer diam.                              | 1500 mm          |
| TENSION PERFORMANCES                                    |                  |
| Max tension force                                       | 20 kN            |
| Max speed                                               | 5 km/h           |
|                                                         |                  |

| nod.RU20.40.2   |
|-----------------|
| 40 kN (2x20 kN) |
| 1,5 km/h        |
| 5 km/h          |
|                 |

tel. +39 035 838 092 fax +39 035 839 323 omac@omac-italy.it

tel. +39 035 838 092 fax +39 035 839 323 omac@omac-italy.it Performances of the machine without optional devices, at sea level and temperature 20°C. Dimensions and weights are without optional devices. All data may change without notice. Images and drawings are indicative only.