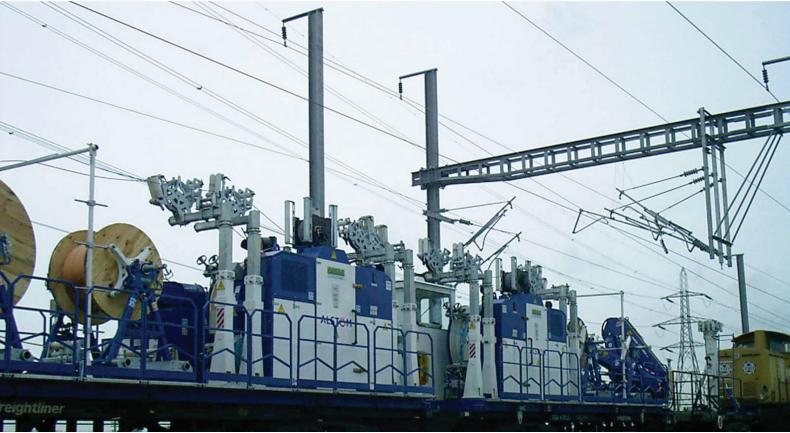

## Mod. RW30.120.4

#### 2+2 WIRES/CABLES, 2+2 REEL-STANDS (ELECTRONIC SYSTEM) (COMPOSED BY 2 UNITS)

#### CHARACTERISTICS (for each unit)

| Capstan diameter                     | 1500 mm                                       |
|--------------------------------------|-----------------------------------------------|
| Grooves material                     | Nylon                                         |
| Wires/Cables max diameter            | 25 mm                                         |
| Hydraulic circuits                   | 2                                             |
| Wires/Cables                         | 2                                             |
| Reel-Stands                          | 2 (max reel weight 4000 kg<br>- max Ø2000 mm) |
| Mass                                 | 14400 kg                                      |
| Dimensions                           | 9,00 x 2,48 x 2,90 m                          |
| ENGINE (for each unit)               |                                               |
| Feeding                              | Diesel                                        |
| Power                                | 62 kW, 84 HP, 2200 rpm                        |
| Cooling                              | Water                                         |
| PULL/TENSION PERFORM (for each unit) | ANCES                                         |
| Max pull/tension                     | 60 kN (2x30 kN)                               |
| Continuous speed                     | 5 km/h                                        |
| Max speed                            | 6 km/h                                        |