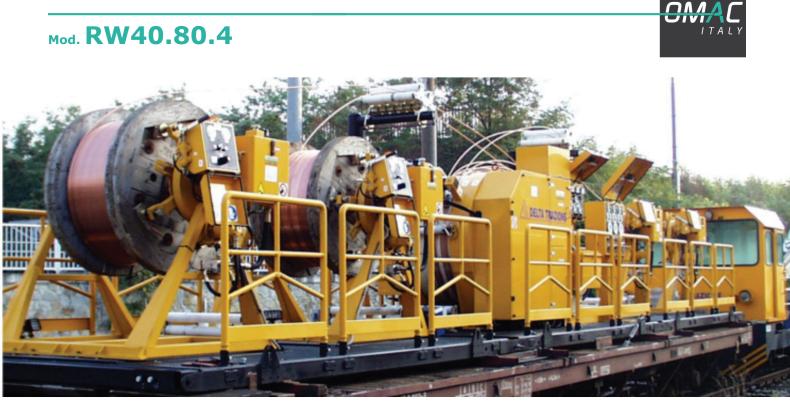

#### 4 WIRES/CABLES, 4 REEL-STANDS (ELECTRONIC SYSTEM)

6 km/h

#### CHARACTERISTICS

| Capstan diameter                        | 1500 mm                                       |
|-----------------------------------------|-----------------------------------------------|
| Grooves material                        | Nylon                                         |
| Wires/Cables max diameter               | 25 mm                                         |
| Hydraulic circuits                      | 4                                             |
| Wires/Cables                            | 4                                             |
| Reel-Stands                             | 4 (max reel weight 4000 kg<br>- max Ø2000 mm) |
| Mass<br>(Puller-Tensioner module)       | 13000 kg                                      |
| Mass<br>(Reel-Stands module)            | 11000 kg                                      |
| Dimensions<br>(Puller-Tensioner module) | 9,00 x 2,50 x 2,90 m                          |
| Dimensions<br>(Reel-Stands Module)      | 10,00 x 2,50 x 2,90 m                         |
| ENGINE                                  |                                               |
| Feeding                                 | Diesel                                        |
| Power                                   | 84 kW, 110 HP, 2200 rpm                       |
| Cooling                                 | Water                                         |
| PULL/TENSION PERFORMA                   | NCES                                          |
| Max pull/tension                        | 80 kN (4 X 20 kN)                             |
| Continuous Speed                        | 5 km/h                                        |

| ALSO AVAILABLE mod.RW40.120.4 |                  |
|-------------------------------|------------------|
| Max pull/tension              | 120 kN (4x30 kN) |
| Continuous speed              | 5 km/h           |
| Max speed                     | 6 km/h           |

OMAC s.n.c. Via Pizzo Camino, 13 24060 Chiuduno (BG) – Italy www.omac-italy.it

Max Speed

tel. +39 035 838 092 fax +39 035 839 323 omac@omac-italy.it

## Mod. RW40.80.4

OMAC s.n.c. Via Pizzo Camino, 13 24060 Chiuduno (BG) – Italy www.omac-italy.it

tel. +39 035 838 092 fax +39 035 839 323 omac@omac-italy.it Performances of the machine without optional devices, at sea level and temperature 20°C. Dimensions and weights are without optional devices. All data may change without notice. Images and drawings are indicative only.