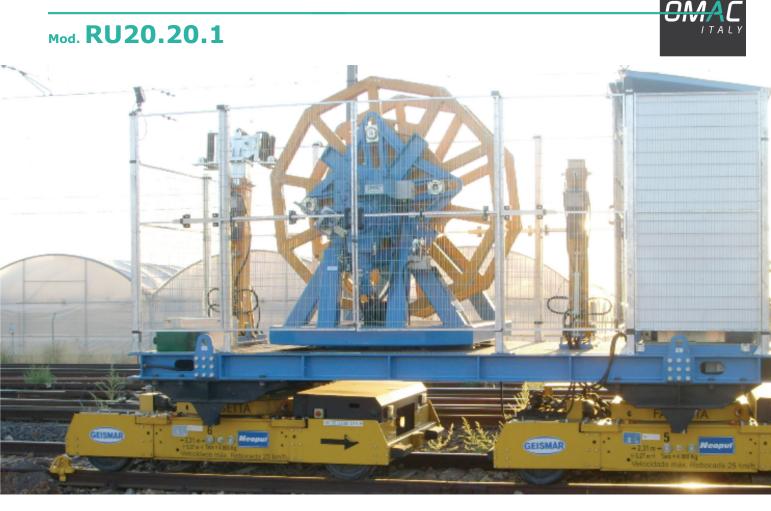

#### **RECOVERY/STRINGING GROUP FOR WIRES/CABLES**

### CHARACTERISTICS

| Max reel diameter                                       | 2250 mm          |
|---------------------------------------------------------|------------------|
| Max reel width                                          | 1100 mm          |
| Max weight of reel with cable                           | 5000 kg          |
| Max quantity of cable that can be wound up on the reel: | variable         |
| ENGINE                                                  |                  |
| Feeding                                                 | Diesel           |
| Power                                                   | 46 kW / 62 HP    |
| Cooling                                                 | Water            |
| PULL/RECOVERY PERFORMAN                                 | CES (1)          |
| Max pull/recovery force                                 | 20 kN            |
| Speed at max pull                                       | 1,5 km/h         |
| Continuous pull                                         | 15 kN @ 2,5 km/h |
| Continuous pull                                         | 0,8 kN @ 5 km/h  |
| (1)referred to layer diam.                              | 1500 mm          |
| TENSION PERFORMANCES                                    |                  |
| Max tension force                                       | 20 kN            |
| Max speed                                               | 5 km/h           |
|                                                         |                  |