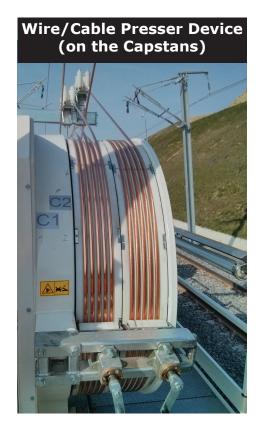

#### 2 WIRES/CABLES, 2 REEL-STANDS (ELECTRONIC SYSTEM)

| CHARACTERISTICS           |                                               |
|---------------------------|-----------------------------------------------|
| Capstan diameter          | 1500 mm                                       |
| Grooves material          | Nylon                                         |
| Wires/Cables max diameter | 25 mm                                         |
| Hydraulic circuits        | 2                                             |
| Wires/Cables              | 2                                             |
| Reel-Stands               | 2 (max reel weight 4000 kg<br>- max Ø2000 mm) |
| Mass (wagon excluded)     | 14000 kg                                      |
| Dimensions                | 9,00 x 2,48 x 2,9 m                           |
| ENGINE                    |                                               |
| Feeding                   | Diesel                                        |
| Power                     | 62 kW, 84 HP, 2200 rpm                        |
| Cooling                   | Water                                         |
| PULL/TENSION PERFORM      | IANCES                                        |
| Max pull/tension          | 60 kN (2x30 kN)                               |
| Continuous speed          | 5 km/h                                        |
| Max speed                 | 6 km/h                                        |

#### 2 WIRES/CABLES, 4 REEL-STANDS (ELECTRONIC SYSTEM)

| CHARACTERISTICS                         |                                            |
|-----------------------------------------|--------------------------------------------|
| Capstan diameter                        | 1500 mm                                    |
| Grooves material                        | Nylon                                      |
| Wires/Cables max diameter               | 25 mm                                      |
| Hydraulic circuits                      | 2                                          |
| Wires/Cables                            | 2                                          |
| Reel-Stands                             | 4 (max reel weight 4000 kg<br>- max Ø2000) |
| Mass<br>(Puller-Tensioner module)       | 14400 kg                                   |
| Mass<br>(Reel-Stands module)            | 11000 kg                                   |
| Dimensions<br>(Puller-Tensioner module) | 9,00 x 2,50 x 2,90 m                       |
| Dimensions<br>(Reel-Stands module)      | 10,00 x 2,50 x 2,90 m                      |
| ENGINE                                  |                                            |
| Feeding                                 | Diesel                                     |
| Power                                   | 82 kW, 110 HP, 2200 rpm                    |
| Cooling                                 | Water                                      |
| PULL/TENSION PERFORMA                   | NCES                                       |
| Max pull/tension                        | 60 kN (2x30 kN)                            |
| Continuous speed                        | 5 km/h                                     |
| Max speed                               | 6 km/h                                     |
|                                         |                                            |

#### 2+2 WIRES/CABLES, 2+2 REEL-STANDS (ELECTRONIC SYSTEM) (COMPOSED BY 2 UNITS)

#### 4 WIRES/CABLES, 4 REEL-STANDS (ELECTRONIC SYSTEM)

6 km/h