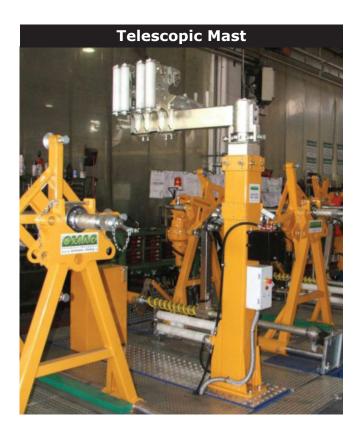

Wire/Cable Driver Rollers (on the Telescopic Mast)

tel. +39 035 838 092 fax +39 035 839 323 omac@omac-italy.it Performances of the machine without optional devices, at sea level and temperature 20°C. Dimensions and weights are without optional devices. All data may change without notice. Images and drawings are indicative only.