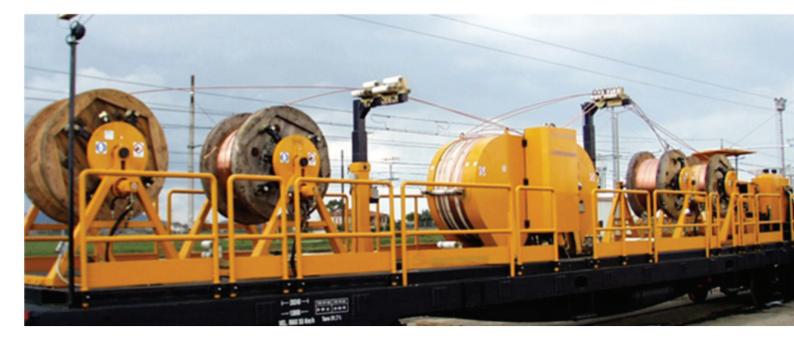

#### 2 WIRES/CABLES, 2 REEL-STANDS (ELECTRONIC SYSTEM)

| CHARACTERISTICS           |                                               |
|---------------------------|-----------------------------------------------|
| Capstan diameter          | 1500 mm                                       |
| Grooves material          | Nylon                                         |
| Wires/Cables max diameter | 25 mm                                         |
| Hydraulic circuits        | 2                                             |
| Wires/Cables              | 2                                             |
| Reel-Stands               | 2 (max reel weight 4000 kg<br>- max Ø2000 mm) |
| Mass (wagon excluded)     | 14000 kg                                      |
| Dimensions                | 9,00 x 2,48 x 2,9 m                           |
| ENGINE                    |                                               |
| Feeding                   | Diesel                                        |
| Power                     | 62 kW, 84 HP, 2200 rpm                        |
| Cooling                   | Water                                         |
| PULL/TENSION PERFORM      | IANCES                                        |
| Max pull/tension          | 60 kN (2x30 kN)                               |
| Continuous speed          | 5 km/h                                        |
| Max speed                 | 6 km/h                                        |

#### 2 WIRES/CABLES, 4 REEL-STANDS (ELECTRONIC SYSTEM)

| CHARACTERISTICS                         |                                            |
|-----------------------------------------|--------------------------------------------|
| Capstan diameter                        | 1500 mm                                    |
| Grooves material                        | Nylon                                      |
| Wires/Cables max diameter               | 25 mm                                      |
| Hydraulic circuits                      | 2                                          |
| Wires/Cables                            | 2                                          |
| Reel-Stands                             | 4 (max reel weight 4000 kg<br>- max Ø2000) |
| Mass<br>(Puller-Tensioner module)       | 14400 kg                                   |
| Mass<br>(Reel-Stands module)            | 11000 kg                                   |
| Dimensions<br>(Puller-Tensioner module) | 9,00 x 2,50 x 2,90 m                       |
| Dimensions<br>(Reel-Stands module)      | 10,00 x 2,50 x 2,90 m                      |
| ENGINE                                  |                                            |
| Feeding                                 | Diesel                                     |
| Power                                   | 82 kW, 110 HP, 2200 rpm                    |
| Cooling                                 | Water                                      |
| PULL/TENSION PERFORMA                   | NCES                                       |
| Max pull/tension                        | 60 kN (2x30 kN)                            |
| Continuous speed                        | 5 km/h                                     |
| Max speed                               | 6 km/h                                     |
|                                         |                                            |

#### 2+2 WIRES/CABLES, 2+2 REEL-STANDS (ELECTRONIC SYSTEM) (COMPOSED BY 2 UNITS)

#### 4 WIRES/CABLES, 4 REEL-STANDS (ELECTRONIC SYSTEM)

6 km/h