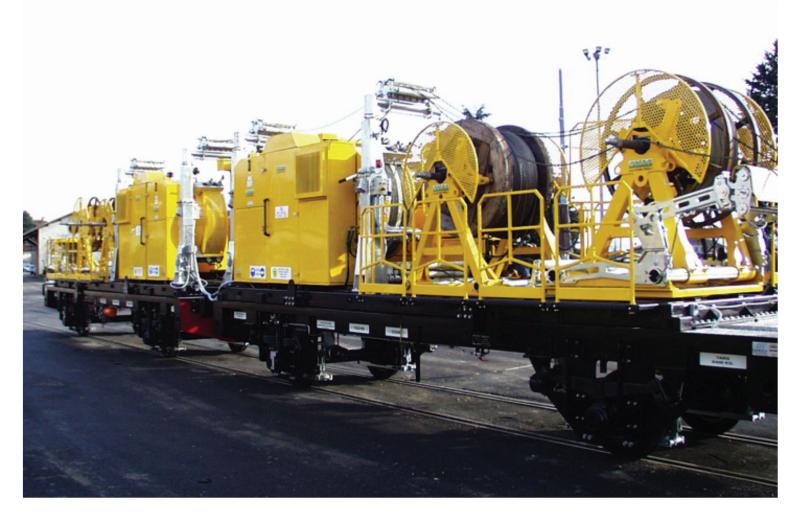

#### 2 WIRES/CABLES, 4 REEL-STANDS (ELECTRONIC SYSTEM)

| CHARACTERISTICS                         |                                            |
|-----------------------------------------|--------------------------------------------|
| Capstan diameter                        | 1500 mm                                    |
| Grooves material                        | Nylon                                      |
| Wires/Cables max diameter               | 25 mm                                      |
| Hydraulic circuits                      | 2                                          |
| Wires/Cables                            | 2                                          |
| Reel-Stands                             | 4 (max reel weight 4000 kg<br>- max Ø2000) |
| Mass<br>(Puller-Tensioner module)       | 14400 kg                                   |
| Mass<br>(Reel-Stands module)            | 11000 kg                                   |
| Dimensions<br>(Puller-Tensioner module) | 9,00 x 2,50 x 2,90 m                       |
| Dimensions<br>(Reel-Stands module)      | 10,00 x 2,50 x 2,90 m                      |
| ENGINE                                  |                                            |
| Feeding                                 | Diesel                                     |
| Power                                   | 82 kW, 110 HP, 2200 rpm                    |
| Cooling                                 | Water                                      |
| PULL/TENSION PERFORMA                   | NCES                                       |
| Max pull/tension                        | 60 kN (2x30 kN)                            |
| Continuous speed                        | 5 km/h                                     |
| Max speed                               | 6 km/h                                     |
|                                         |                                            |

OMAC s.n.c. Via Pizzo Camino, 13 24060 Chiuduno (BG) – Italy www.omac-italy.it

tel. +39 035 838 092 fax +39 035 839 323 omac@omac-italy.it

OMAC s.n.c. Via Pizzo Camino, 13 24060 Chiuduno (BG) – Italy www.omac-italy.it

tel. +39 035 838 092 fax +39 035 839 323 omac@omac-italy.it