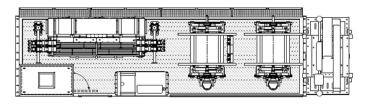

#### 4 WIRES/CABLES, 4 REEL-STANDS (ELECTRONIC SYSTEM)

6 km/h

#### CHARACTERISTICS

| Capstan diameter                        | 1500 mm                                       |
|-----------------------------------------|-----------------------------------------------|
| Grooves material                        | Nylon                                         |
| Wires/Cables max diameter               | 25 mm                                         |
| Hydraulic circuits                      | 4                                             |
| Wires/Cables                            | 4                                             |
| Reel-Stands                             | 4 (max reel weight 4000 kg<br>- max Ø2000 mm) |
| Mass<br>(Puller-Tensioner module)       | 13000 kg                                      |
| Mass<br>(Reel-Stands module)            | 11000 kg                                      |
| Dimensions<br>(Puller-Tensioner module) | 9,00 x 2,50 x 2,90 m                          |
| Dimensions<br>(Reel-Stands Module)      | 10,00 x 2,50 x 2,90 m                         |
| ENGINE                                  |                                               |
| Feeding                                 | Diesel                                        |
| Power                                   | 84 kW, 110 HP, 2200 rpm                       |
| Cooling                                 | Water                                         |
| PULL/TENSION PERFORMA                   | NCES                                          |
| Max pull/tension                        | 80 kN (4 X 20 kN)                             |
| Continuous Speed                        | 5 km/h                                        |

| ALSO AVAILABLE mod.RW40.120.4 |                  |
|-------------------------------|------------------|
| Max pull/tension              | 120 kN (4x30 kN) |
| Continuous speed              | 5 km/h           |
| Max speed                     | 6 km/h           |

OMAC s.n.c. Via Pizzo Camino, 13 24060 Chiuduno (BG) – Italy www.omac-italy.it

Max Speed

tel. +39 035 838 092 fax +39 035 839 323 omac@omac-italy.it

## Mod. RW40.80.4

OMAC s.n.c. Via Pizzo Camino, 13 24060 Chiuduno (BG) – Italy www.omac-italy.it

tel. +39 035 838 092 fax +39 035 839 323 omac@omac-italy.it Performances of the machine without optional devices, at sea level and temperature 20°C. Dimensions and weights are without optional devices. All data may change without notice. Images and drawings are indicative only.