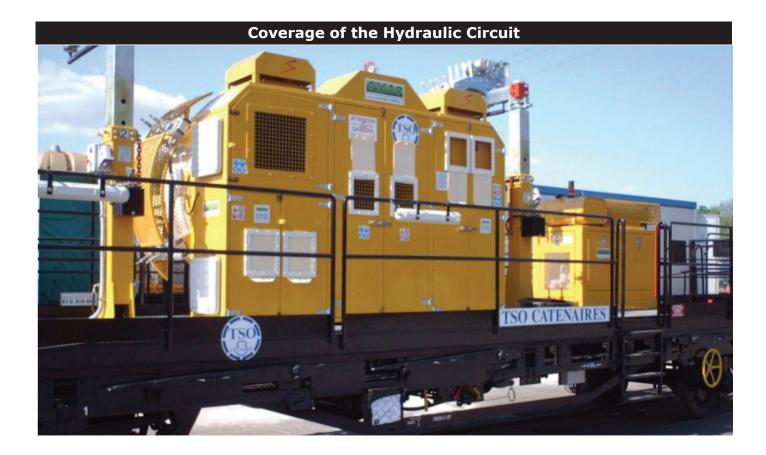

#### **Control Panel**

OMAC s.n.c. Via Pizzo Camino, 13 24060 Chiuduno (BG) – Italy www.omac-italy.it

tel. +39 035 838 092 fax +39 035 839 323 omac@omac-italy.it Performances of the machine without optional devices, at sea level and temperature 20°C. Dimensions and weights are without optional devices. All data may change without notice. Images and drawings are indicative only.