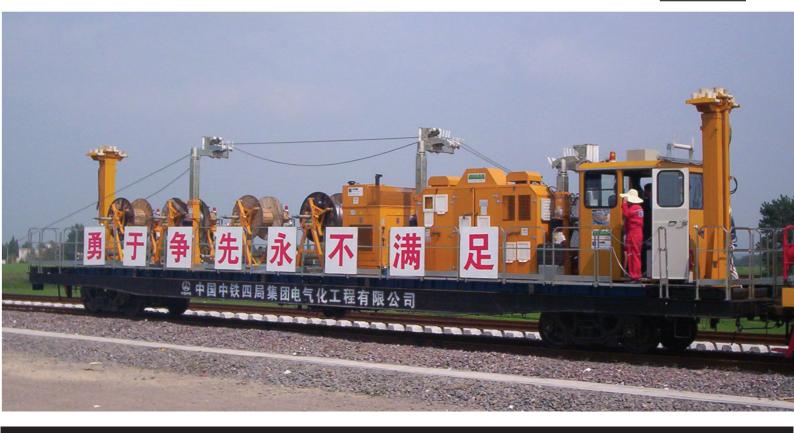

#### 2 WIRES/CABLES, 4 REEL-STANDS (ELECTRONIC SYSTEM)

| CHARACTERISTICS                         |                                            |
|-----------------------------------------|--------------------------------------------|
| Capstan diameter                        | 1500 mm                                    |
| Grooves material                        | Nylon                                      |
| Wires/Cables max diameter               | 25 mm                                      |
| Hydraulic circuits                      | 2                                          |
| Wires/Cables                            | 2                                          |
| Reel-Stands                             | 4 (max reel weight 4000 kg<br>- max Ø2000) |
| Mass<br>(Puller-Tensioner module)       | 14400 kg                                   |
| Mass<br>(Reel-Stands module)            | 11000 kg                                   |
| Dimensions<br>(Puller-Tensioner module) | 9,00 x 2,50 x 2,90 m                       |
| Dimensions<br>(Reel-Stands module)      | 10,00 x 2,50 x 2,90 m                      |
| ENGINE                                  |                                            |
| Feeding                                 | Diesel                                     |
| Power                                   | 82 kW, 110 HP, 2200 rpm                    |
| Cooling                                 | Water                                      |
| PULL/TENSION PERFORMA                   | NCES                                       |
| Max pull/tension                        | 60 kN (2x30 kN)                            |
| Continuous speed                        | 5 km/h                                     |
| Max speed                               | 6 km/h                                     |
|                                         |                                            |

OMAC s.n.c. Via Pizzo Camino, 13 24060 Chiuduno (BG) – Italy www.omac-italy.it

tel. +39 035 838 092 fax +39 035 839 323 omac@omac-italy.it

OMAC s.n.c. Via Pizzo Camino, 13 24060 Chiuduno (BG) – Italy www.omac-italy.it

tel. +39 035 838 092 fax +39 035 839 323 omac@omac-italy.it