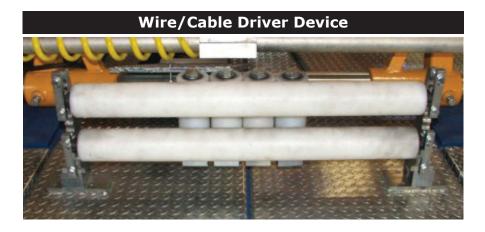

Wire/Cable Driver Rollers (on the Telescopic Mast)

tel. +39 035 838 092 fax +39 035 839 323 omac@omac-italy.it Performances of the machine without optional devices, at sea level and temperature 20°C. Dimensions and weights are without optional devices. All data may change without notice. Images and drawings are indicative only.