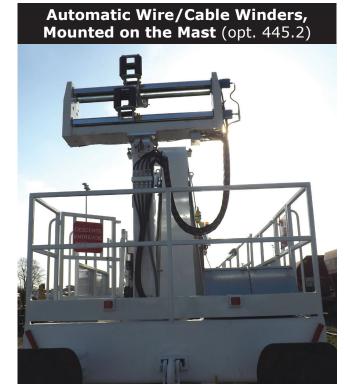

Wire/Cable Driver Rollers (on the Telescopic Mast)

tel. +39 035 838 092 fax +39 035 839 323 omac@omac-italy.it Performances of the machine without optional devices, at sea level and temperature 20°C. Dimensions and weights are without optional devices. All data may change without notice. Images and drawings are indicative only.