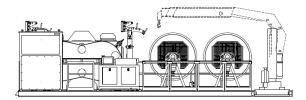

#### 4 WIRES/CABLES, 4 REEL-STANDS (ELECTRONIC SYSTEM)

6 km/h

#### CHARACTERISTICS

| Capstan diameter                        | 1500 mm                                       |
|-----------------------------------------|-----------------------------------------------|
| Grooves material                        | Nylon                                         |
| Wires/Cables max diameter               | 25 mm                                         |
| Hydraulic circuits                      | 4                                             |
| Wires/Cables                            | 4                                             |
| Reel-Stands                             | 4 (max reel weight 4000 kg<br>- max Ø2000 mm) |
| Mass<br>(Puller-Tensioner module)       | 13000 kg                                      |
| Mass<br>(Reel-Stands module)            | 11000 kg                                      |
| Dimensions<br>(Puller-Tensioner module) | 9,00 x 2,50 x 2,90 m                          |
| Dimensions<br>(Reel-Stands Module)      | 10,00 x 2,50 x 2,90 m                         |
| ENGINE                                  |                                               |
| Feeding                                 | Diesel                                        |
| Power                                   | 84 kW, 110 HP, 2200 rpm                       |
| Cooling                                 | Water                                         |
| PULL/TENSION PERFORMA                   | NCES                                          |
| Max pull/tension                        | 80 kN (4 X 20 kN)                             |
| Continuous Speed                        | 5 km/h                                        |

| ALSO AVAILABLE mod.RW40.120.4 |                  |
|-------------------------------|------------------|
| Max pull/tension              | 120 kN (4x30 kN) |
| Continuous speed              | 5 km/h           |
| Max speed                     | 6 km/h           |

OMAC s.n.c. Via Pizzo Camino, 13 24060 Chiuduno (BG) – Italy www.omac-italy.it

Max Speed

tel. +39 035 838 092 fax +39 035 839 323 omac@omac-italy.it

## Mod. RW40.80.4

OMAC s.n.c. Via Pizzo Camino, 13 24060 Chiuduno (BG) – Italy www.omac-italy.it

tel. +39 035 838 092 fax +39 035 839 323 omac@omac-italy.it Performances of the machine without optional devices, at sea level and temperature 20°C. Dimensions and weights are without optional devices. All data may change without notice. Images and drawings are indicative only.