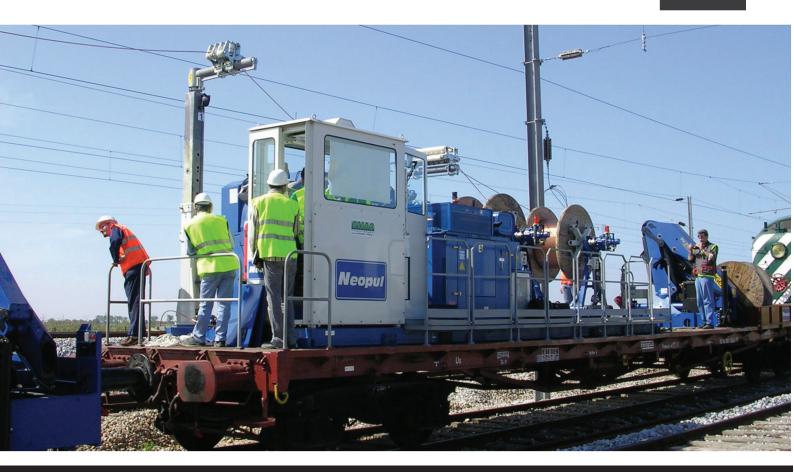

#### **RECOVERY/STRINGING GROUP FOR WIRES/CABLES**

### CHARACTERISTICS

| Max reel diameter                                       | 2250 mm          |
|---------------------------------------------------------|------------------|
| Max reel width                                          | 1100 mm          |
| Max weight of reel with cable                           | 5000 kg          |
| Max quantity of cable that can be wound up on the reel: | variable         |
| ENGINE                                                  |                  |
| Feeding                                                 | Diesel           |
| Power                                                   | 46 kW / 62 HP    |
| Cooling                                                 | Water            |
| PULL/RECOVERY PERFORMAN                                 | CES (1)          |
| Max pull/recovery force                                 | 20 kN            |
| Speed at max pull                                       | 1,5 km/h         |
| Continuous pull                                         | 15 kN @ 2,5 km/h |
| Continuous pull                                         | 0,8 kN @ 5 km/h  |
| (1)referred to layer diam.                              | 1500 mm          |
| TENSION PERFORMANCES                                    |                  |
| Max tension force                                       | 20 kN            |
| Max speed                                               | 5 km/h           |
|                                                         |                  |