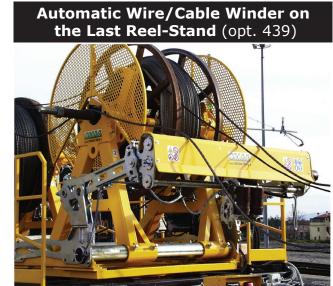

tel. +39 035 838 092 fax +39 035 839 323 omac@omac-italy.it Performances of the machine without optional devices, at sea level and temperature 20°C. Dimensions and weights are without optional devices. All data may change without notice. Images and drawings are indicative only.