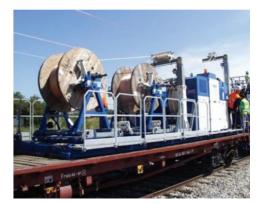

#### **RECOVERY/STRINGING GROUP FOR WIRES/CABLES**

### CHARACTERISTICS

| Max reel diameter                                       | 2250 mm          |
|---------------------------------------------------------|------------------|
| Max reel width                                          | 1100 mm          |
| Max weight of reel with cable                           | 5000 kg          |
| Max quantity of cable that can be wound up on the reel: | variable         |
| ENGINE                                                  |                  |
| Feeding                                                 | Diesel           |
| Power                                                   | 46 kW / 62 HP    |
| Cooling                                                 | Water            |
| PULL/RECOVERY PERFORMAN                                 | CES (1)          |
| Max pull/recovery force                                 | 20 kN            |
| Speed at max pull                                       | 1,5 km/h         |
| Continuous pull                                         | 15 kN @ 2,5 km/h |
| Continuous pull                                         | 0,8 kN @ 5 km/h  |
| (1)referred to layer diam.                              | 1500 mm          |
| TENSION PERFORMANCES                                    |                  |
| Max tension force                                       | 20 kN            |
| Max speed                                               | 5 km/h           |
|                                                         |                  |

| nod.RU20.40.2   |
|-----------------|
| 40 kN (2x20 kN) |
| 1,5 km/h        |
| 5 km/h          |
|                 |

tel. +39 035 838 092 fax +39 035 839 323 omac@omac-italy.it

tel. +39 035 838 092 fax +39 035 839 323 omac@omac-italy.it Performances of the machine without optional devices, at sea level and temperature 20°C. Dimensions and weights are without optional devices. All data may change without notice. Images and drawings are indicative only.