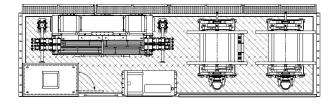

#### 2 WIRES/CABLES, 4 REEL-STANDS (ELECTRONIC SYSTEM)

| CHARACTERISTICS                         |                                            |
|-----------------------------------------|--------------------------------------------|
| Capstan diameter                        | 1500 mm                                    |
| Grooves material                        | Nylon                                      |
| Wires/Cables max diameter               | 25 mm                                      |
| Hydraulic circuits                      | 2                                          |
| Wires/Cables                            | 2                                          |
| Reel-Stands                             | 4 (max reel weight 4000 kg<br>- max Ø2000) |
| Mass<br>(Puller-Tensioner module)       | 14400 kg                                   |
| Mass<br>(Reel-Stands module)            | 11000 kg                                   |
| Dimensions<br>(Puller-Tensioner module) | 9,00 x 2,50 x 2,90 m                       |
| Dimensions<br>(Reel-Stands module)      | 10,00 x 2,50 x 2,90 m                      |
| ENGINE                                  |                                            |
| Feeding                                 | Diesel                                     |
| Power                                   | 82 kW, 110 HP, 2200 rpm                    |
| Cooling                                 | Water                                      |
| PULL/TENSION PERFORMA                   | NCES                                       |
| Max pull/tension                        | 60 kN (2x30 kN)                            |
| Continuous speed                        | 5 km/h                                     |
| Max speed                               | 6 km/h                                     |
|                                         |                                            |

OMAC s.n.c. Via Pizzo Camino, 13 24060 Chiuduno (BG) – Italy www.omac-italy.it

tel. +39 035 838 092 fax +39 035 839 323 omac@omac-italy.it

OMAC s.n.c. Via Pizzo Camino, 13 24060 Chiuduno (BG) – Italy www.omac-italy.it

tel. +39 035 838 092 fax +39 035 839 323 omac@omac-italy.it