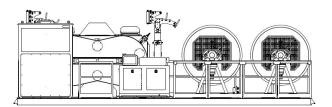

#### 2 WIRES/CABLES, 4 REEL-STANDS (ELECTRONIC SYSTEM)

| CHARACTERISTICS                         |                                            |
|-----------------------------------------|--------------------------------------------|
| Capstan diameter                        | 1500 mm                                    |
| Grooves material                        | Nylon                                      |
| Wires/Cables max diameter               | 25 mm                                      |
| Hydraulic circuits                      | 2                                          |
| Wires/Cables                            | 2                                          |
| Reel-Stands                             | 4 (max reel weight 4000 kg<br>- max Ø2000) |
| Mass<br>(Puller-Tensioner module)       | 14400 kg                                   |
| Mass<br>(Reel-Stands module)            | 11000 kg                                   |
| Dimensions<br>(Puller-Tensioner module) | 9,00 x 2,50 x 2,90 m                       |
| Dimensions<br>(Reel-Stands module)      | 10,00 x 2,50 x 2,90 m                      |
| ENGINE                                  |                                            |
| Feeding                                 | Diesel                                     |
| Power                                   | 82 kW, 110 HP, 2200 rpm                    |
| Cooling                                 | Water                                      |
| PULL/TENSION PERFORMA                   | NCES                                       |
| Max pull/tension                        | 60 kN (2x30 kN)                            |
| Continuous speed                        | 5 km/h                                     |
| Max speed                               | 6 km/h                                     |
|                                         |                                            |

OMAC s.n.c. Via Pizzo Camino, 13 24060 Chiuduno (BG) – Italy www.omac-italy.it

tel. +39 035 838 092 fax +39 035 839 323 omac@omac-italy.it

OMAC s.n.c. Via Pizzo Camino, 13 24060 Chiuduno (BG) – Italy www.omac-italy.it

tel. +39 035 838 092 fax +39 035 839 323 omac@omac-italy.it