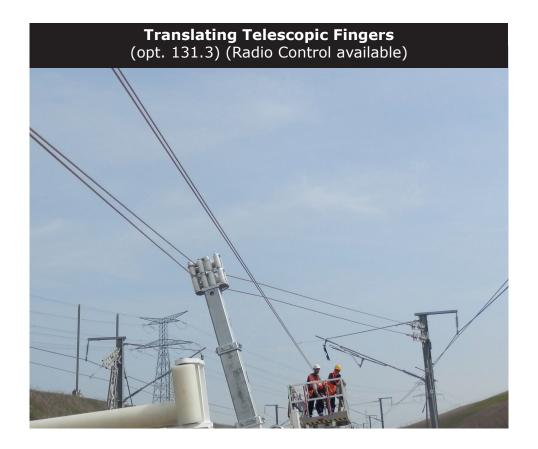

onal devices. All data may change without notice. Images and drawings are indicative only.











tel. +39 035 838 092 fax +39 035 839 323 omac@omac-italy.it Performances of the machine without optional devices, at sea level and temperature 20°C. Dimensions and weights are without optional devices. All data may change without notice. Images and drawings are indicative only.





Automatic Swinging Wire/Cable Winder (opt. 445.1)

OMAC s.n.c. Via Pizzo Camino, 13 24060 Chiuduno (BG) – Italy www.omac-italy.it

tel. +39 035 838 092 fax +39 035 839 323 omac@omac-italy.it

Performances of the machine without optional devices, at sea level and temperature 20°C. Dimensions and weights are without optional devices. All data may change without notice. Images and drawings are indicative only.







tel. +39 035 838 092 fax +39 035 839 323 omac@omac-italy.it Performances of the machine without optional devices, at sea level and temperature 20°C. Dimensions and weights are without optional devices. All data may change without notice. Images and drawings are indicative only.