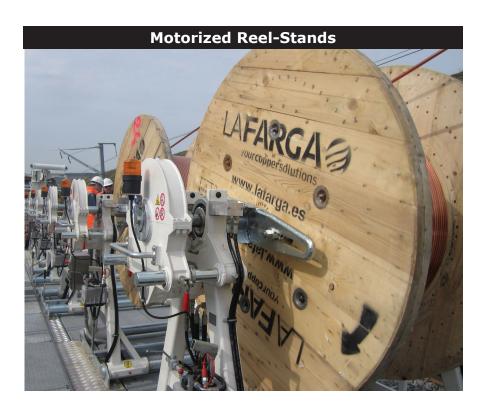

#### 2 WIRES/CABLES, 2 REEL-STANDS (ELECTRONIC SYSTEM)

| CHARACTERISTICS           |                                               |
|---------------------------|-----------------------------------------------|
| Capstan diameter          | 1500 mm                                       |
| Grooves material          | Nylon                                         |
| Wires/Cables max diameter | 25 mm                                         |
| Hydraulic circuits        | 2                                             |
| Wires/Cables              | 2                                             |
| Reel-Stands               | 2 (max reel weight 4000 kg<br>- max Ø2000 mm) |
| Mass (wagon excluded)     | 14000 kg                                      |
| Dimensions                | 9,00 x 2,48 x 2,9 m                           |
| ENGINE                    |                                               |
| Feeding                   | Diesel                                        |
| Power                     | 62 kW, 84 HP, 2200 rpm                        |
| Cooling                   | Water                                         |
| PULL/TENSION PERFORM      | IANCES                                        |
| Max pull/tension          | 60 kN (2x30 kN)                               |
| Continuous speed          | 5 km/h                                        |
| Max speed                 | 6 km/h                                        |

#### 2 WIRES/CABLES, 4 REEL-STANDS (ELECTRONIC SYSTEM)

| CHARACTERISTICS                         |                                            |
|-----------------------------------------|--------------------------------------------|
| Capstan diameter                        | 1500 mm                                    |
| Grooves material                        | Nylon                                      |
| Wires/Cables max diameter               | 25 mm                                      |
| Hydraulic circuits                      | 2                                          |
| Wires/Cables                            | 2                                          |
| Reel-Stands                             | 4 (max reel weight 4000 kg<br>- max Ø2000) |
| Mass<br>(Puller-Tensioner module)       | 14400 kg                                   |
| Mass<br>(Reel-Stands module)            | 11000 kg                                   |
| Dimensions<br>(Puller-Tensioner module) | 9,00 x 2,50 x 2,90 m                       |
| Dimensions<br>(Reel-Stands module)      | 10,00 x 2,50 x 2,90 m                      |
| ENGINE                                  |                                            |
| Feeding                                 | Diesel                                     |
| Power                                   | 82 kW, 110 HP, 2200 rpm                    |
| Cooling                                 | Water                                      |
| PULL/TENSION PERFORMA                   | NCES                                       |
| Max pull/tension                        | 60 kN (2x30 kN)                            |
| Continuous speed                        | 5 km/h                                     |
| Max speed                               | 6 km/h                                     |
|                                         |                                            |

#### CHARACTERISTICS (for each unit)

| Capstan diameter                     | 1500 mm                                       |
|--------------------------------------|-----------------------------------------------|
| Grooves material                     | Nylon                                         |
| Wires/Cables max diameter            | 25 mm                                         |
| Hydraulic circuits                   | 2                                             |
| Wires/Cables                         | 2                                             |
| Reel-Stands                          | 2 (max reel weight 4000 kg<br>- max Ø2000 mm) |
| Mass                                 | 14400 kg                                      |
| Dimensions                           | 9,00 x 2,48 x 2,90 m                          |
| ENGINE (for each unit)               |                                               |
| Feeding                              | Diesel                                        |
| Power                                | 62 kW, 84 HP, 2200 rpm                        |
| Cooling                              | Water                                         |
| PULL/TENSION PERFORM (for each unit) | ANCES                                         |
| Max pull/tension                     | 60 kN (2x30 kN)                               |
| Continuous speed                     | 5 km/h                                        |
| Max speed                            | 6 km/h                                        |

#### CHARACTERISTICS

| Capstan diameter                        | 1500 mm                                       |
|-----------------------------------------|-----------------------------------------------|
| Grooves material                        | Nylon                                         |
| Wires/Cables max diameter               | 25 mm                                         |
| Hydraulic circuits                      | 4                                             |
| Wires/Cables                            | 4                                             |
| Reel-Stands                             | 4 (max reel weight 4000 kg<br>- max Ø2000 mm) |
| Mass<br>(Puller-Tensioner module)       | 13000 kg                                      |
| Mass<br>(Reel-Stands module)            | 11000 kg                                      |
| Dimensions<br>(Puller-Tensioner module) | 9,00 x 2,50 x 2,90 m                          |
| Dimensions<br>(Reel-Stands Module)      | 10,00 x 2,50 x 2,90 m                         |
| ENGINE                                  |                                               |
| Feeding                                 | Diesel                                        |
| Power                                   | 84 kW, 110 HP, 2200 rpm                       |
| Cooling                                 | Water                                         |
| PULL/TENSION PERFORMA                   | NCES                                          |
| Max pull/tension                        | 80 kN (4 X 20 kN)                             |
| Continuous Speed                        | 5 km/h                                        |